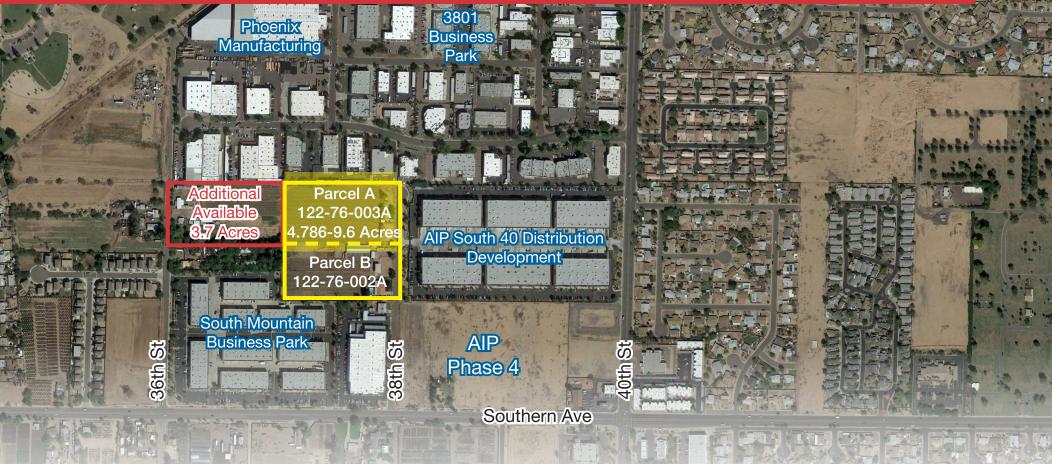

### Property & Location Highlights

- Parcel A & B: 9.6 Acres Available
- OR Parcel A ONLY: 4.786 Acres
- 9.6 Acres Currently Zoned S-1 but Approved to be Rezoned CP, City of Phoenix (2 parcels)
- 2018 Property Taxes | Parcel A: \$1,574.88 / Parcel A&B: \$9,462.56

- Sky Harbor Submarket
- NW of NW Corner of 40th St & Southern Ave
- Utilities to site
- Motivated seller!

Rick Foss +1 602 393 6658 rick.foss@naihorizon.com Jay Olson +1 602 393 6613 jay.olson@naihorizon.com