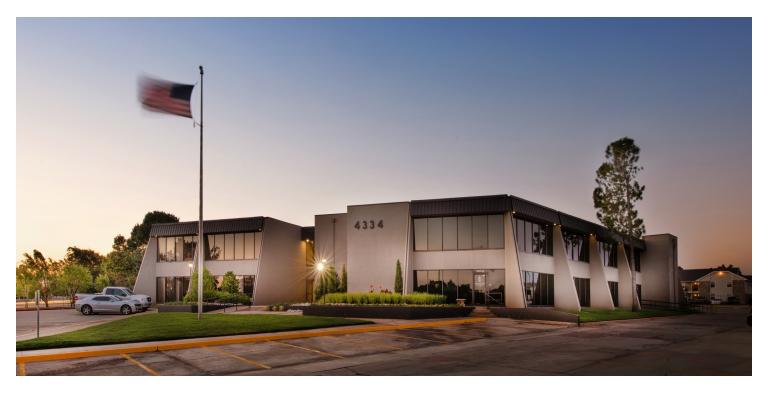

#### **PROPERTY OVERVIEW**

Ideally located off the Northwest Expressway, this 87,264 SF Office Building offers 276 onsite parking spaces, 40 covered parking spaces, spacious conference rooms, well maintained gardens, onsite maintenance and is locally owned.

#### **PROPERTY HIGHLIGHTS**

Lease Rate: \$14.50 SF/yr

Full Service with

2% Annual Increases

Well Lit Parking Lot

Available Covered Parking Spaces

Spacious Lobby

· Beautifully Maintained Courtyard

· Oklahoma Ownership with Onsite Maintenance

2 Conference Rooms Available

· Valet Mail Services

• UPS Onsite Drop Location

• Chiller Replaced in April 2018

Building Size: 87,264 SF

Market: North

C. DEREK JAMES 405.239.1206 djames@priceedwards.com priceedwards.com