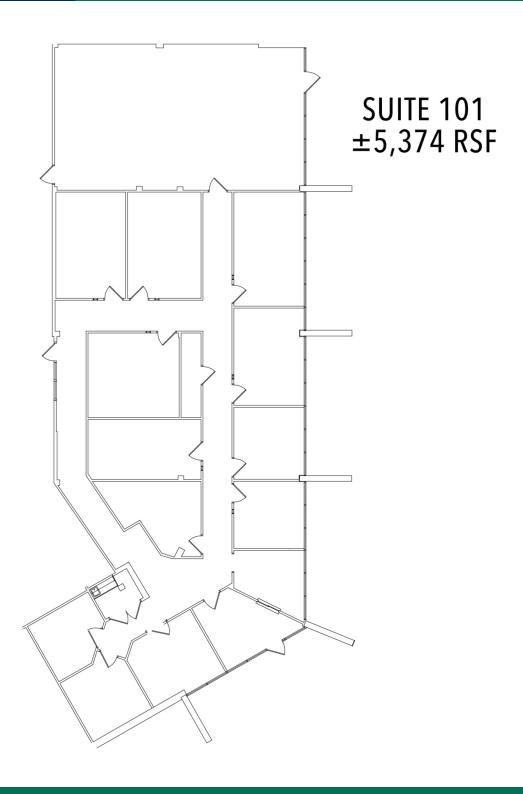

RY**

Available SF: 459 - 5,374 SF

#### **PROPERTY OVERVIEW**

Ideally located off the Northwest Expressway, this 87,264 SF Office Building offers 276 onsite parking spaces, 40 covered parking spaces, spacious conference rooms, well maintained gardens, onsite maintenance and is locally owned.

#### **PROPERTY HIGHLIGHTS**

Lease Rate: \$14.50 SF/yr

Full Service with

2% Annual Increases

Well Lit Parking Lot

Available Covered Parking Spaces

Spacious Lobby

· Beautifully Maintained Courtyard

· Oklahoma Ownership with Onsite Maintenance

2 Conference Rooms Available

· Valet Mail Services

• UPS Onsite Drop Location

• Chiller Replaced in April 2018

Building Size: 87,264 SF

Market: North

C. DEREK JAMES 405.239.1206 djames@priceedwards.com priceedwards.com



Oklahoma City, OK 73116



C. DEREK JAMES 405.239.1206 djames@priceedwards.com priceedwards.com



Oklahoma City, OK 73116





Oklahoma City, OK 73116



C. DEREK JAMES 405.239.1206 djames@priceedwards.com priceedwards.com



Oklahoma City, OK 73116



C. DEREK JAMES 405.239.1206 djames@priceedwards.com priceedwards.com



Oklahoma City, OK 73116







SUITE 211

C. DEREK JAMES 405.239.1206 djames@priceedwards.com priceedwards.com



Oklahoma City, OK 73116





SUITE 216



Oklahoma City, OK 73116

#### **Northwest Office Center**

#### **Suite 222**





Oklahoma City, OK 73116



C. DEREK JAMES 405.239.1206 djames@priceedwards.com priceedwards.com



Oklahoma City, OK 73116



Suite 222/224 2065 RSF





Oklahoma City, OK 73116

#### Suite 227





Oklahoma City, OK 73116



Suite 236



Oklahoma City, OK 731