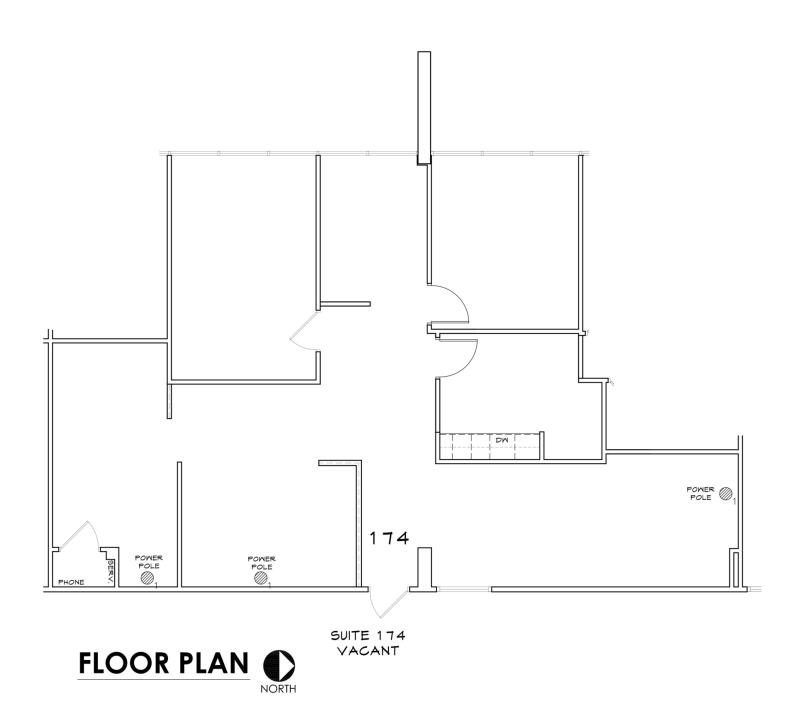

ice Building offers 276 onsite parking spaces, 40 covered parking spaces, spacious conference rooms, well maintained gardens, onsite maintenance and is locally owned.

#### **PROPERTY HIGHLIGHTS**

Lease Rate: \$14.50 SF/yr

Full Service with

2% Annual Increases

Well Lit Parking Lot

Available Covered Parking Spaces

Spacious Lobby

· Beautifully Maintained Courtyard

· Oklahoma Ownership with Onsite Maintenance

2 Conference Rooms Available

· Valet Mail Services

• UPS Onsite Drop Location

• Chiller Replaced in April 2018

Building Size: 87,264 SF

Market: North

C. DEREK JAMES 405.239.1206 djames@priceedwards.com priceedwards.com



Oklahoma City, OK 73116



C. DEREK JAMES 405.239.1206 djames@priceedwards.com priceedwards.com



Oklahoma City, OK 73116





Oklahoma City, OK 73116



C. DEREK JAMES 405.239.1206 djames@priceedwards.com priceedwards.com



Oklahoma City, OK 73116



C. DEREK JAMES 405.239.1206 djames@priceedwards.com priceedwards.com



Oklahoma City, OK 73116







SUITE 211

C. DEREK JAMES 405.239.1206 djames@priceedwards.com priceedwards.com



Oklahoma City, OK 73116





SUITE 216



Oklahoma City, OK 73116

#### **Northwest Office Center**

#### **Suite 222**





Oklahoma City, OK 73116



C. DEREK JAMES 405.239.1206 djames@priceedwards.com priceedwards.com



Oklahoma City, OK 73116



Suite 222/224 2065 RSF





Oklahoma City, OK 73116

#### Suite 227





Oklahoma City, OK 73116



Suite 236



Oklahoma City, OK 73116



C. DEREK JAMES 405.239.1206 djames@priceedwards.com priceedwards.com



Oklahoma City, OK 73116





Oklahoma City, OK 731