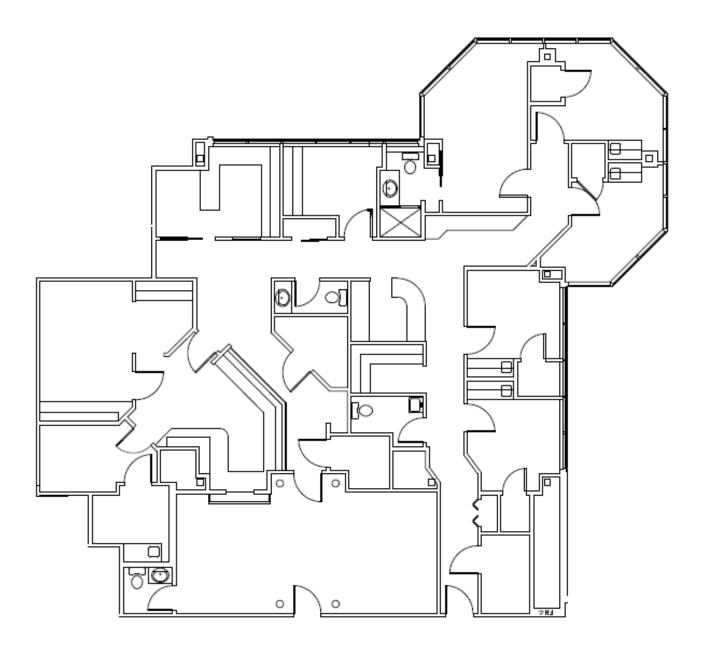

## WEST MEDICAL ONE

12121 Richmond Ave. | Houston, TX 77082 Floor Plan | Suite 315 | 3,477 SF