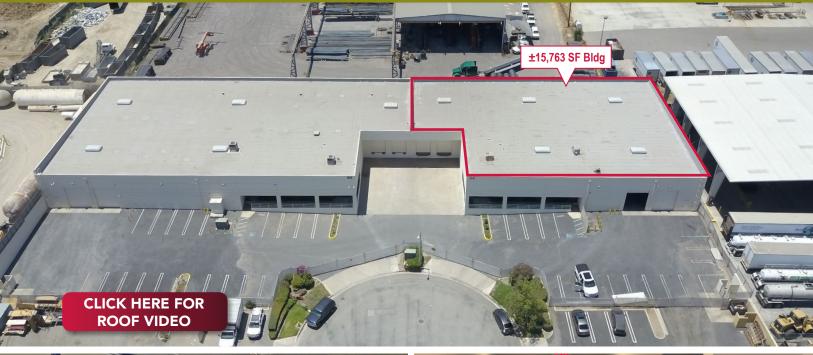

## **HEAVY INDUSTRIAL BUILDING FOR LEASE** ±15,763 SF ON ±0.63 AC AVAILABLE

170 Mindanao St, Rialto, CA 92316

## PROPERTY HIGHLIGHTS

- Electrical Distributed Throughout, Floor Drains, and 3-Stage Clarifier
- New: Paint Inside & Out & Window Blinds
- Warehouse Shop Sink with Eye Wash Station
- 3 Private Offices, Reception, Bullpen, Coffee Bar, Shop Restroom
- 3 Year Old Roof (verify), Florescent Light, & 1" Gas Line to Building
- Comes with Air Compressor with Distribution
- Sprinklered .33/3000
- 2 Ground Level Doors (12'x14')
- 2 Dock High Level Doors (12'x14') with Load Levelers
- 17' 18' Clear Height
- 1 Shop Shower
- Agua Mansa Specific Plan
- Access to the 60, 91, 215 FWY Interchange