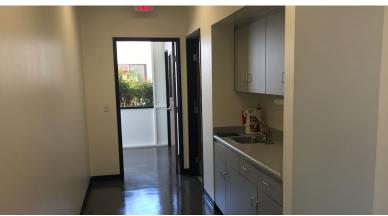

## PROPERTY HIGHLIGHTS

- Electrical Distributed Throughout, Floor Drains, and 3-Stage Clarifier
- New: Paint Inside & Out & Window Blinds
- Warehouse Shop Sink with Eye Wash Station
- 3 Private Offices, Reception, Bullpen, Coffee Bar, Shop Restroom
- 3 Year Old Roof (verify), Florescent Light, & 1" Gas Line to Building
- Comes with Air Compressor with Distribution
- Sprinklered .33/3000
- 2 Ground Level Doors (12'x14')
- 2 Dock High Level Doors (12'x14') with Load Levelers
- 17' 18' Clear Height
- 1 Shop Shower
- Agua Mansa Specific Plan
- Access to the 60, 91, 215 FWY Interchange