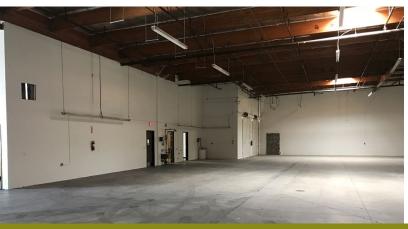

## PROPERTY HIGHLIGHTS

- Electrical Distributed Throughout, Floor Drains, and 3-Stage Clarifier
- New: Paint Inside & Out & Window Blinds
- Warehouse Shop Sink with Eye Wash Station
- 3 Private Offices, Reception, Bullpen, Coffee Bar, Shop Restroom
- 3 Year Old Roof (verify), Florescent Light, & 1" Gas Line to Building
- Comes with Air Compressor with Distribution
- Sprinklered .33/3000
- 2 Ground Level Doors (12'x14')
- 2 Dock High Level Doors (12'x14') with Load Levelers
- 17' 18' Clear Height
- 1 Shop Shower
- Agua Mansa Specific Plan
- Access to the 60, 91, 215 FWY Interchange