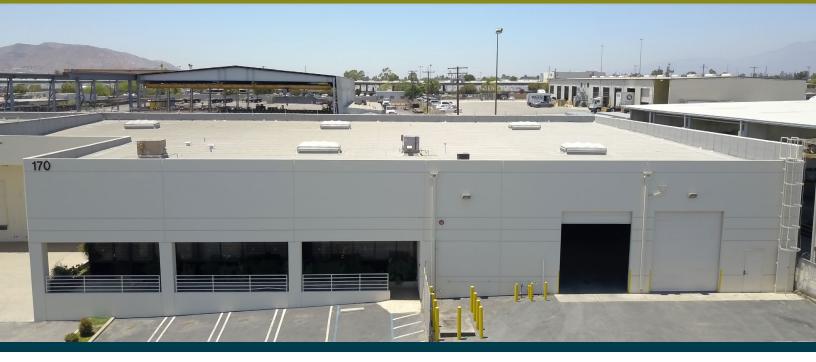

## **HEAVY INDUSTRIAL BUILDING FOR LEASE** ±15,763 SF ON ±0.63 AC AVAILABLE

170 Mindanao St, Rialto, CA 92316

## PROPERTY HIGHLIGHTS

- Electrical Distributed Throughout, Floor Drains, and 3-Stage Clarifier
- New: Paint Inside & Out & Window Blinds
- Warehouse Shop Sink with Eye Wash Station
- 3 Private Offices, Reception, Bullpen, Coffee Bar, Shop Restroom
- 3 Year Old Roof (verify), Florescent Light, & 1" Gas Line to Building
- Comes with Air Compressor with Distribution
- Sprinklered .33/3000
- 2 Ground Level Doors (12'x14')
- 2 Dock High Level Doors (12'x14') with Load Levelers
- 17' 18' Clear Height
- 1 Shop Shower
- Agua Mansa Specific Plan
- Access to the 60, 91, 215 FWY Interchange