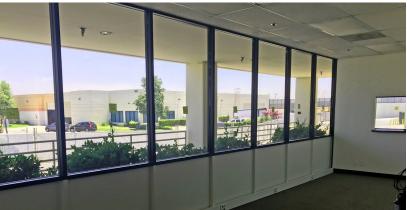

## PROPERTY HIGHLIGHTS

- Electrical Distributed Throughout, Floor Drains, and 3-Stage Clarifier
- New: Paint Inside & Out & Window Blinds
- Warehouse Shop Sink with Eye Wash Station
- 3 Private Offices, Reception, Bullpen, Coffee Bar, Shop Restroom
- 3 Year Old Roof (verify), Florescent Light, & 1" Gas Line to Building
- Comes with Air Compressor with Distribution
- Sprinklered .33/3000
- 2 Ground Level Doors (12'x14')
- 2 Dock High Level Doors (12'x14') with Load Levelers
- 17' 18' Clear Height
- 1 Shop Shower
- Agua Mansa Specific Plan
- Access to the 60, 91, 215 FWY Interchange