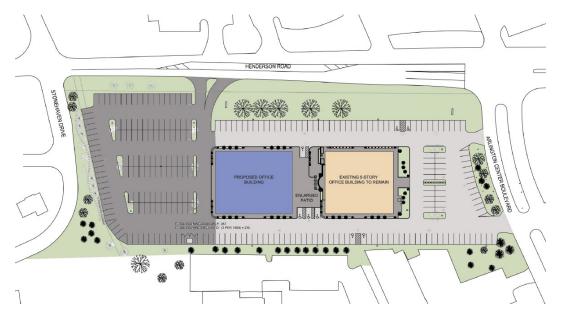

### **Build-to-Suit**

**Existing Building** 

- Built-to-suit opportunity for tenant ranging from 5,000 to 20,000 SF
- Ownership opportunities available
- Connected to main building by shared patio
- Parapet, ground and awning signage available