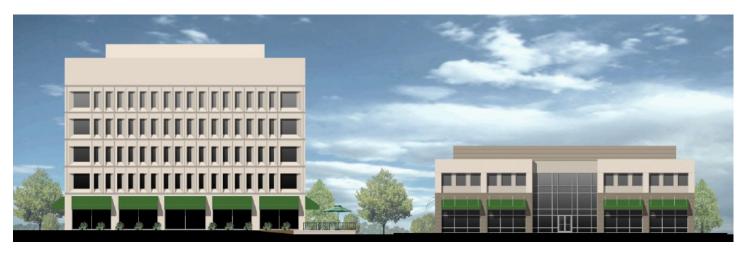

### **Build-to-Suit**

**Existing Building** 

- Built-to-suit opportunity for tenant ranging from 5,000 to 20,000 SF
- Ownership opportunities available
- Connected to main building by shared patio
- Parapet, ground and awning signage available