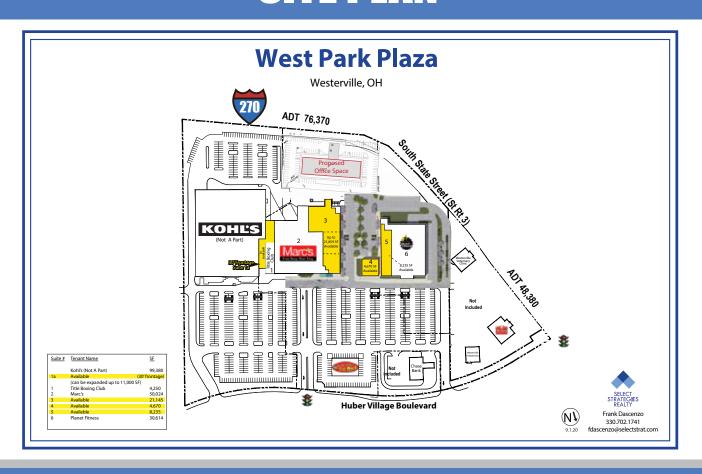

# **SITE PLAN**

## **WEST PARK PLAZA**

111 Huber Village Boulevard Westerville, OH 43081

Approx. 2 Acres Available for Development

Build to Suite Anchor up to 80,000+/- SF

#### **PROPERTY FEATURES**

West Park Plaza is a 216,957 SF shopping center situated on the corner of I-270 and SR 3 in Westerville. The Property is well positioned to serve the surrounding trade area, characterized by a stable housing market, growing population and a solidly middle class bedroom community.

The center boasts a great tenant mix with soft lines leading the lineup complimented by the grocery/discount apparel, household products, health and beauty and home furnishings.

### **KEY TENANTS**