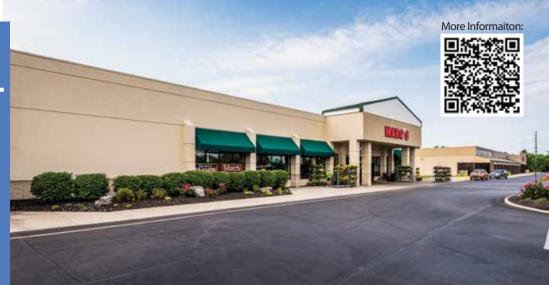

## **WEST PARK PLAZA**

111 Huber Village Boulevard Westerville, OH 43081

Approx. 2 Acres Available for Development

Build to Suite Anchor up to 80,000+/- SF

#### **PROPERTY FEATURES**

West Park Plaza is a 216,957 SF shopping center situated on the corner of I-270 and SR 3 in Westerville. The Property is well positioned to serve the surrounding trade area, characterized by a stable housing market, growing population and a solidly middle class bedroom community.

The center boasts a great tenant mix with soft lines leading the lineup complimented by the grocery/discount apparel, household products, health and beauty and home furnishings.