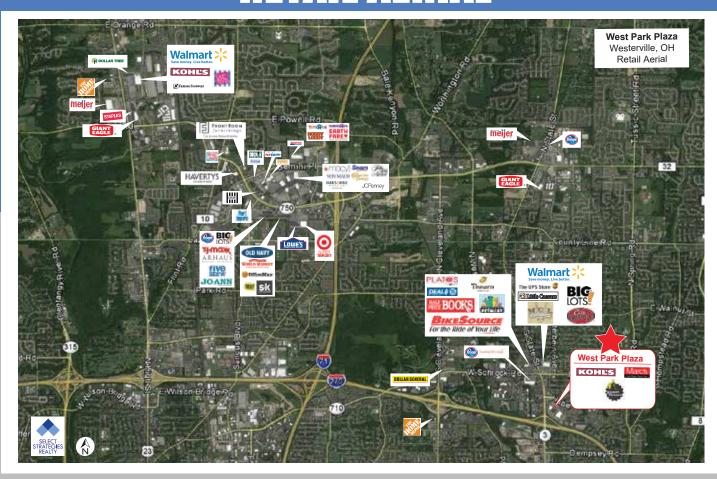

## RETAIL AERIAL

Located in Westerville, a northeastern suburb of Columbus with a population of 36,000 and growing and boasts high income areas in much of the market.

The Westerville trade area sits to the southeast of the Polaris regional retail area anchored Polaris Fashion Mall and north of the Easton Towne Center market area that combined unclude most every regional draw retailer located in the market.