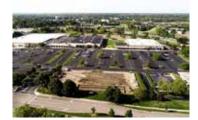

on the corner of I-270 and SR 3 in Westerville. The Property is well positioned to serve the surrounding trade area, characterized by a stable housing market, growing population and a solidly middle class bedroom community.

Located in Westerville, a northeastern suburb of Columbus with a population of 36,000 and growing and boasts high income areas in much of the market.

The Westerville trade area sits to the southeast of the Polaris regional retail area anchored Polaris Fashion Mall and north of the Easton Towne Center market area that combined unclude most every regional draw retailer located in the market.

The center boasts a great tenant mix with soft lines leading the lineup complimented by the grocery/discount apparel, household products, health and beauty and home furnishings.









#### **DEMOGRAPHICS**

(2019 estimates)

|                   | Population | Households | Income   | Population |
|-------------------|------------|------------|----------|------------|
|                   |            |            | \$       |            |
| 1 Mile            | 11,250     | 4,603      | \$82,010 | 9,199      |
| 3 Miles           | 100,003    | 40,023     | \$84,064 | 42,569     |
| 5 Miles           | 248,236    | 101,723    | \$88,266 | 134,127    |
| <b>Trade Area</b> | 228,065    | 95,551     | \$82,294 | 88,865     |

#### **TRAFFIC COUNTS**

42,950 VPD - on S. State Street directly in front of the site.

141,900 VPD - on I-270 South of the site.

### **KEY TENANTS**









#### FRANK DASCENZO

400 Techne Center Drive Suite 320 Milford, OH 45150 Direct: 513.