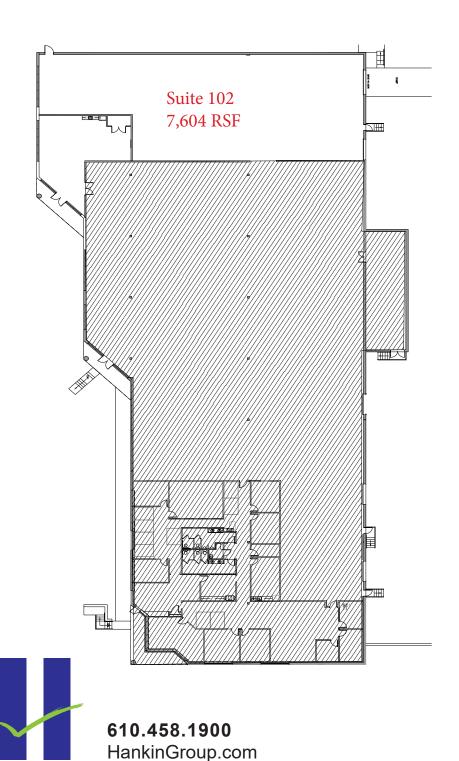

### 7,604 Square Feet Available | Competitive Terms

Morgantown Business Park is one of several properties developed and owned by Hankin Group. The park is strategically located at Route 23 and The Pennsylvania Turnpike for easy access. Corporate needs which include office space, service center, research and development, as well as warehousing, distribution and light manufacturing operations can be accommodated. Morgantown can offer its occupants maximum growth flexibility for the foreseeable future.