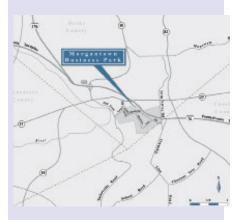

#### FROM PHILADELPHIA

Take Rt. 76 West to the PA Turnpike. Take the PA Turnpike West to exit 298 to merge onto I-176 N toward PA-10/Morgantown/Reading. Take exit 1A for PA-10 toward Beckersville. Turn right onto PA-10 N/Morgantown Rd. Take the 1st right onto PA-10 N/Morgantown Rd. Take the 1st right onto Quarry Rd then turn right onto Morgan Way. Turn left onto PA-23 E/E Main St. Turn right onto S Twin Valley Rd then take the 3rd right onto Hemlock Rd. Westgate II will be on your left.

#### **FROM WILMINGTON**

Take Rt. 202 North to Rt. 100 North. Take the Turnpike ramp to PA Turnpike West and then follow the directions above.

DISTINCTIVE COMMERCIAL PROPERTIES

ANKIN