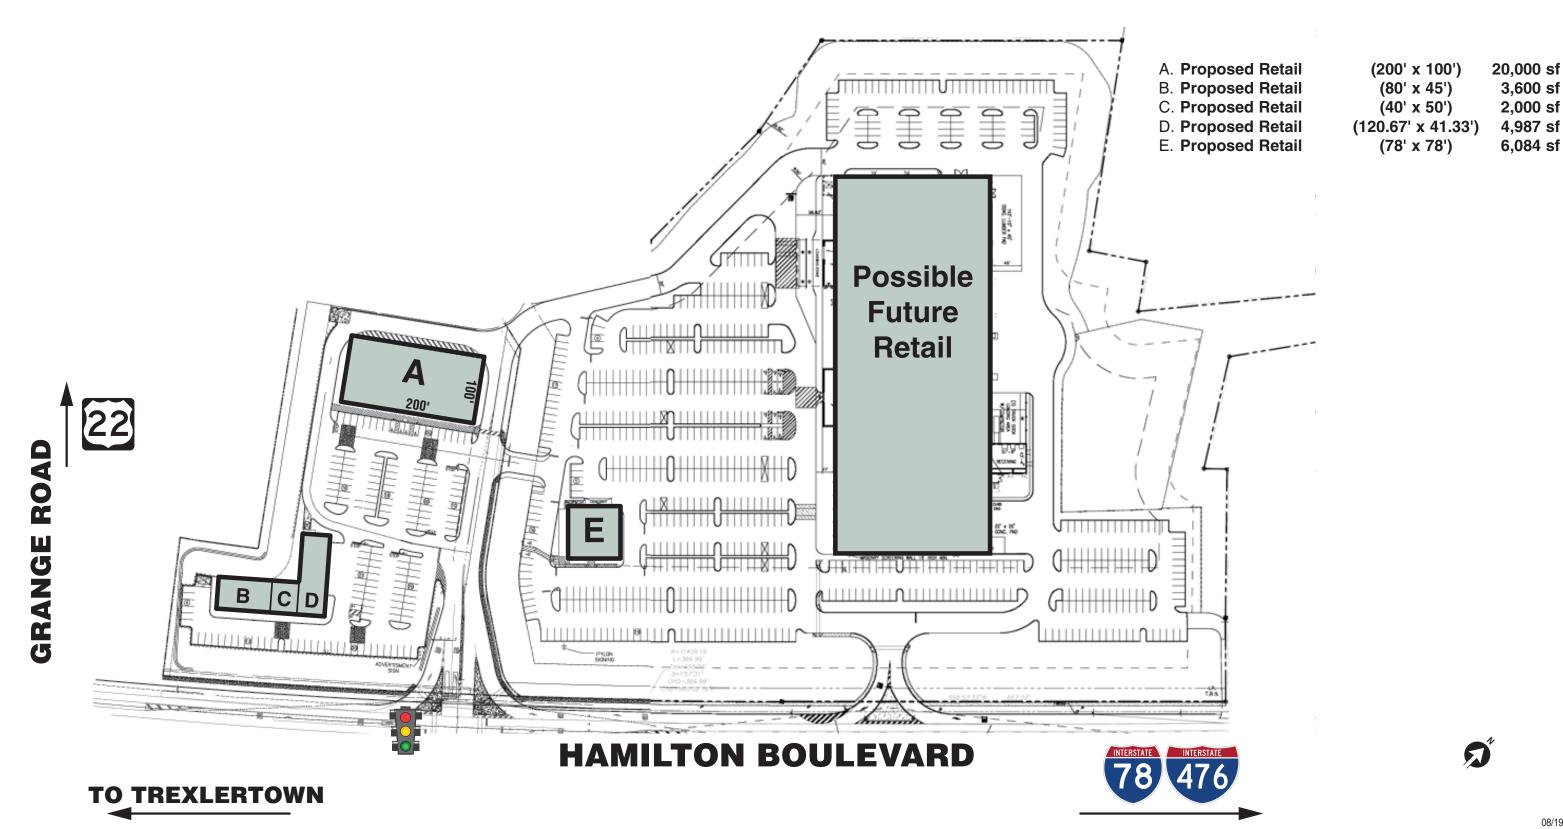

## **Macungie Crossing**

**Location:** 

Boulevard and Grange Road, Trexlertown, Pennsylvania 18087. Community Shopping Center

Type: GLA:

 $36,671 \ sf \ plus \ possible \ future \ retail \ addition$ 

Vital Statistics:

- Within close proximity to Walmart Supercenter
- Nearby The Shoppes at Trexler (f/k/a Trexler Mall): Kohl's, Marshalls, HomeGoods, Wellness Center, Dollar Tree, Famous Footwear, Mattress Firm
- Nearby Trexlertown Marketplace: Walgreens, Panera Bread, Verizon Wireless, Chick-Fil-A, Embassy Bank, Edible Arrangements

Macungie Crossing is located in Lehigh County at the intersection of Hamilton

RD Management LLC
Bradley M. Schwartz
212-265-6600 x298
bschwartz@rdmanagement.com
810 Seventh Avenue 10th floor

810 Seventh Avenue, 10th floor New York, NY 10019