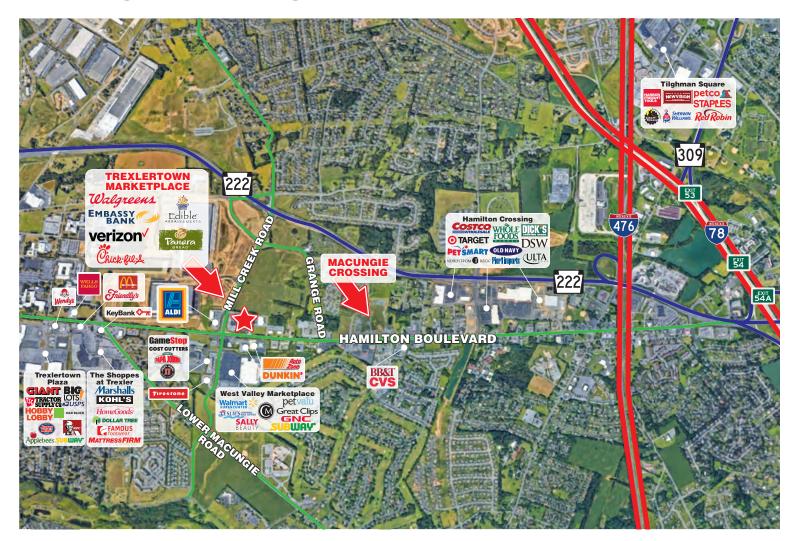

## **Macungie Crossing**

**Location:** 

Boulevard and Grange Road, Trexlertown, Pennsylvania 18087. Community Shopping Center

Type: GLA:

 $36,671 \ sf \ plus \ possible \ future \ retail \ addition$ 

Vital Statistics:

- Within close proximity to Walmart Supercenter
- Nearby The Shoppes at Trexler (f/k/a Trexler Mall): Kohl's, Marshalls, HomeGoods, Wellness Center, Dollar Tree, Famous Footwear, Mattress Firm
- Nearby Trexlertown Marketplace: Walgreens, Panera Bread, Verizon Wireless, Chick-Fil-A, Embassy Bank, Edible Arrangements

Macungie Crossing is located in Lehigh County at the intersection of Hamilton

RD Management LLC
Bradley M. Schwartz
212-265-6600 x298
bschwartz@rdmanagement.com
810 Seventh Avenue 10th floor

810 Seventh Avenue, 10th floor New York, NY 10019