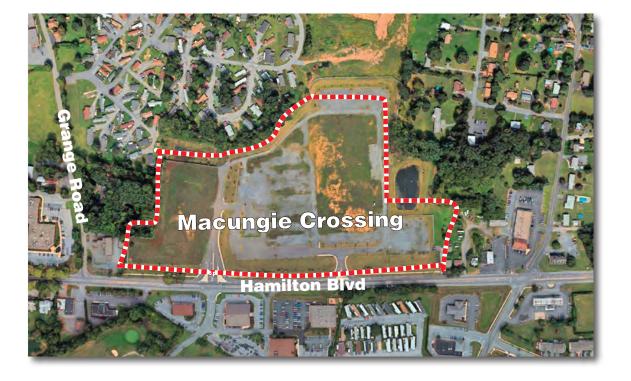

## **Macungie Crossing**

**Location:** 

Boulevard and Grange Road, Trexlertown, Pennsylvania 18087. Community Shopping Center

Type: GLA:

 $36,671 \ sf \ plus \ possible \ future \ retail \ addition$ 

Vital Statistics:

## **Macungie Crossing**

Hamilton Boulevard & Grange Road **Trexlertown, Pennsylvania 18087** 