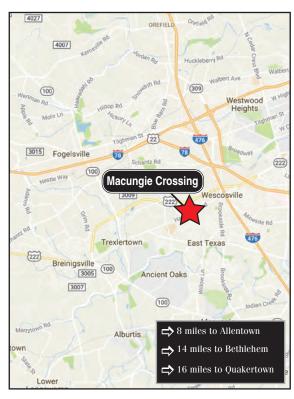

Macungie Crossing is located in Lehigh County at the intersection of Hamilton

RD Management LLC
Bradley M. Schwartz
212-265-6600 x298
bschwartz@rdmanagement.com
810 Seventh Avenue 10th floor

810 Seventh Avenue, 10th floor New York, NY 10019