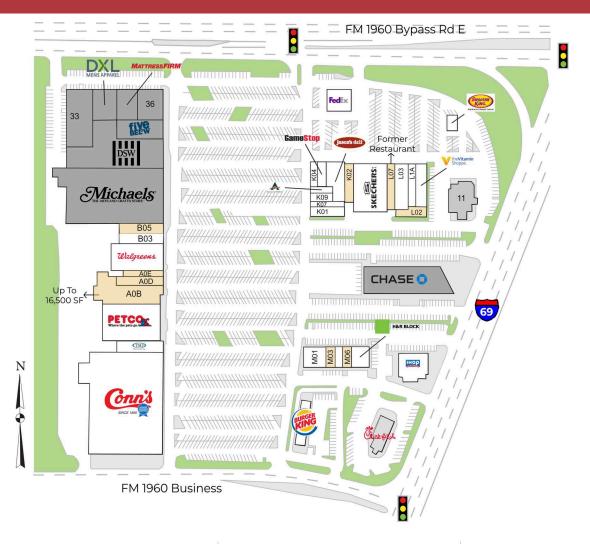

### **HUMBLEWOOD SHOPPING CENTER**

19661 US-59, Humble, TX 77338 30.003660701119294, -95.27082356420578

| A02 | Texas State Optical | 2,400  | K03 | Ace Cash Express   | 880    | L1A | Dental Office     | 2,528 |
|-----|---------------------|--------|-----|--------------------|--------|-----|-------------------|-------|
| A0A | Petco               | 12,500 | K04 | Gadget MD          | 1,200  | M01 | Cici's Pizza      | 4,000 |
| AOB | Available           | 11,569 | K05 | GameStop           | 1,080  | M03 | Available         | 1,000 |
| A0D | Available           | 2,880  | K07 | Humble Nails       | 1,260  | M04 | Farmers Insurance | 750   |
| AOE | Available           | 2,000  | K09 | Your Money Tree    | 1,333  | M05 | H&R Block         | 2,000 |
| B01 | Walgreens           | 10,575 | K10 | Jason's Deli       | 4,029  | M06 | Available         | 1,250 |
| B03 | Honey Baked Ham     | 3,000  | L01 | The Vitamin Shoppe | 3,525  | R01 | FedEx             | 1,959 |
| B05 | Available           | 3,610  | L02 | Available          | 2,000  | R02 | Smoothie King     | 672   |
| C02 | Conn's              | 55,322 | L03 | AT&T               | 4,125  | R04 | IHOP              | 5,170 |
| K01 | V-Bistro            | 2,340  | L06 | Skechers           | 10,250 | S02 | Burger King       | 3,000 |
| K02 | Available           | 2.500  | L07 | Available          | 3,190  |     |                   |       |