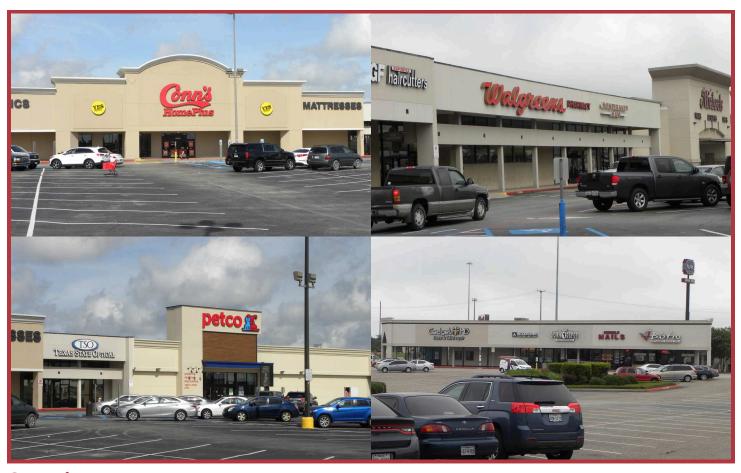

### **HUMBLEWOOD SHOPPING CENTER**

19661 US-59, Humble, TX 77338 30.003660701119294, -95.27082356420578

| A02 | Texas State Optical | 2,400  | K03 | Ace Cash Express   | 880    | L1A | Dental Office     | 2,528 |
|-----|---------------------|--------|-----|--------------------|--------|-----|-------------------|-------|
| A0A | Petco               | 12,500 | K04 | Gadget MD          | 1,200  | M01 | Cici's Pizza      | 4,000 |
| AOB | Available           | 11,569 | K05 | GameStop           | 1,080  | M03 | Available         | 1,000 |
| A0D | Available           | 2,880  | K07 | Humble Nails       | 1,260  | M04 | Farmers Insurance | 750   |
| AOE | Available           | 2,000  | K09 | Your Money Tree    | 1,333  | M05 | H&R Block         | 2,000 |
| B01 | Walgreens           | 10,575 | K10 | Jason's Deli       | 4,029  | M06 | Available         | 1,250 |
| B03 | Honey Baked Ham     | 3,000  | L01 | The Vitamin Shoppe | 3,525  | R01 | FedEx             | 1,959 |
| B05 | Available           | 3,610  | L02 | Available          | 2,000  | R02 | Smoothie King     | 672   |
| C02 | Conn's              | 55,322 | L03 | AT&T               | 4,125  | R04 | IHOP              | 5,170 |
| K01 | V-Bistro            | 2,340  | L06 | Skechers           | 10,250 | S02 | Burger King       | 3,000 |
| K02 | Available           | 2.500  | L07 | Available          | 3,190  |     |                   |       |