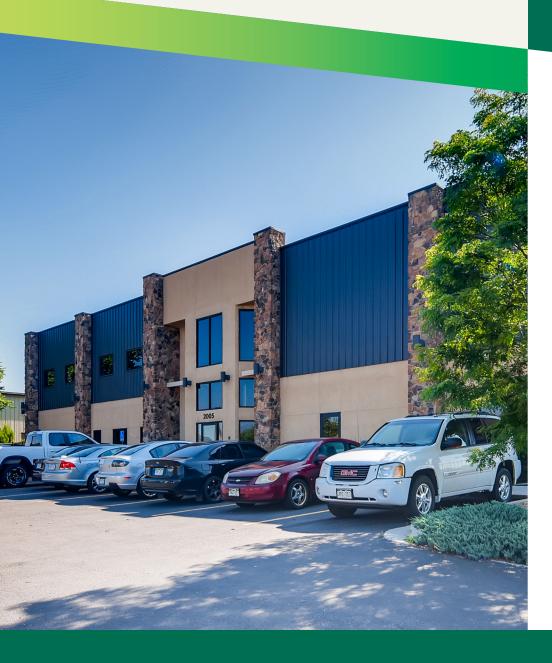

## THE OFFERING

CBRE is pleased to present for sale this two story office building with warehouse space. This asset has 15,499 total square feet and many different office configurations. The property offers 49 striped parking spaces with ability to create additional spaces, a backup generator, fiber to the building, an elevator and two elevated security rooms (built to 2009 SCIF standards). With high-end office finishes in addition to warehouse/storage space, this asset is a great opportunity for a defense contractor, research and development, or flex user. 6,800 SF is leased on the upper level, making this asset a great opportunity for owner-user or investor. Close proximity to Colorado Springs Airport and Peterson Air Force Base. Fenced and secured back parking/yard.