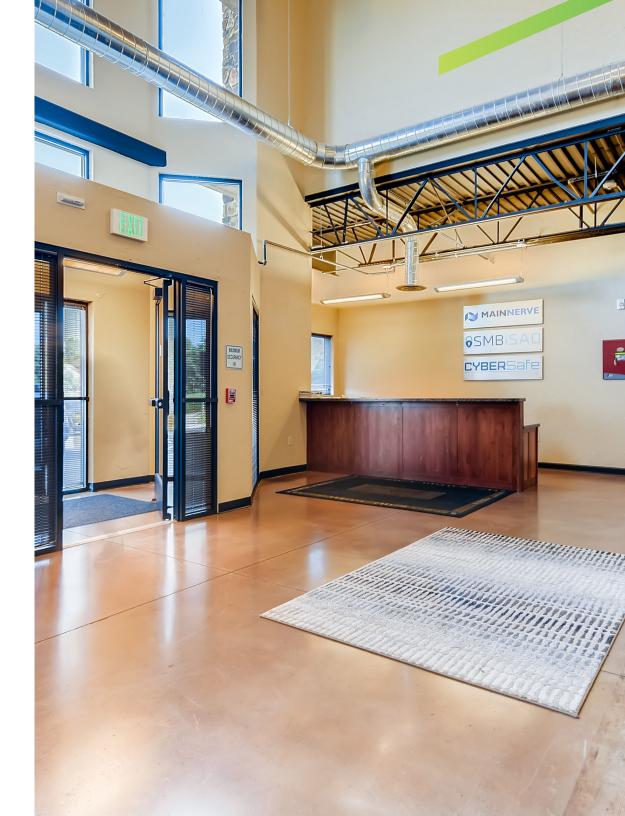

## THE OFFERING

CBRE is pleased to present for sale this two story office building with warehouse space. This asset has 15,499 total square feet and many different office configurations. The property offers 49 striped parking spaces with ability to create additional spaces, a backup generator, fiber to the building, an elevator and two elevated security rooms (built to 2009 SCIF standards). With high-end office finishes in addition to warehouse/storage space, this asset is a great opportunity for a defense contractor, research and development, or flex user. 6,800 SF is leased on the upper level, making this asset a great opportunity for owner-user or investor. Close proximity to Colorado Springs Airport and Peterson Air Force Base. Fenced and secured back parking/yard.