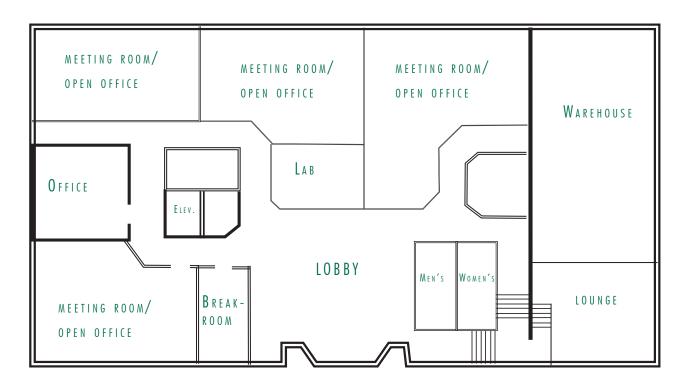

great opportunity for a defense contractor, research and development, or flex user. 6,800 SF is leased on the upper level, making this asset a great opportunity for owner-user or investor. Close proximity to Colorado Springs Airport and Peterson Air Force Base. Fenced and secured back parking/yard.

| PROPERTY DETAILS |                                 |
|------------------|---------------------------------|
| PRICE            | \$1,990,000                     |
| BUILDING SIZE    | 15,499 SF                       |
| YEAR BUILT       | 2009                            |
| ACRES            | 0.97                            |
| SF Available     | 8,699                           |
| PARKING          | 49 Spaces + additional possible |
| DRIVE-INS        | (1) 12' x 14'                   |





FIRST FLOOR

SECOND FLOOR















#### PLEASE CONTACT:

### JARED MAY

Senior Associate +1 719 471 6050 jared.may@cbre.com

© 2019 CBRE, Inc. All rights reserved. This information has been obtained from sources believed reliable, but has not been verified for accuracy or completeness. You should conduct a careful, independent investigation of the property and verify all information. Any reliance on this information is solely at your own risk. CBRE and the CBRE logo are service marks of CBRE, Inc. All other marks displayed on this document are the property of their respective owners, and the use of such logos does not imply any affiliation with or endorsement of CBRE. Photos herein are the property of their respective owners. Use of these images without the express written consent