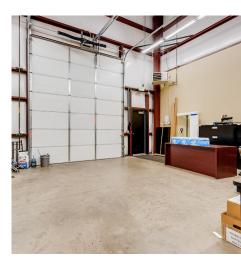

## THE OFFERING

CBRE is pleased to present for sale this two story office building with warehouse space. This asset has 15,499 total square feet and many different office configurations. The property offers 49 striped parking spaces with ability to create additional spaces, a backup generator, fiber to the building, an elevator and two elevated security rooms (built to 2009 SCIF standards). With high-end office finishes in addition to warehouse/storage space, this asset is a great opportunity for a defense contractor, research and development, or flex user. 6,800 SF is leased on the upper level, making this asset a great opportunity for owner-user or investor. Close proximity to Colorado Springs Airport and Peterson Air Force Base. Fenced and secured back parking/yard.