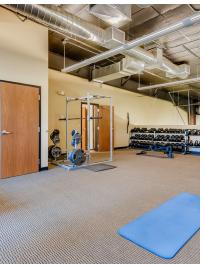

## THE OFFERING

CBRE is pleased to present for sale this two story office building with warehouse space. This asset has 15,499 total square feet and many different office configurations. The property offers 49 striped parking spaces with ability to create additional spaces, a backup generator, fiber to the building, an elevator and two elevated security rooms (built to 2009 SCIF standards). With high-end office finishes in addition to warehouse/storage space, this asset is a great opportunity for a defense contractor, research and development, or flex user. 6,800 SF is leased on the upper level, making this asset a great opportunity for owner-user or investor. Close proximity to Colorado Springs Airport and Peterson Air Force Base. Fenced and secured back parking/yard.