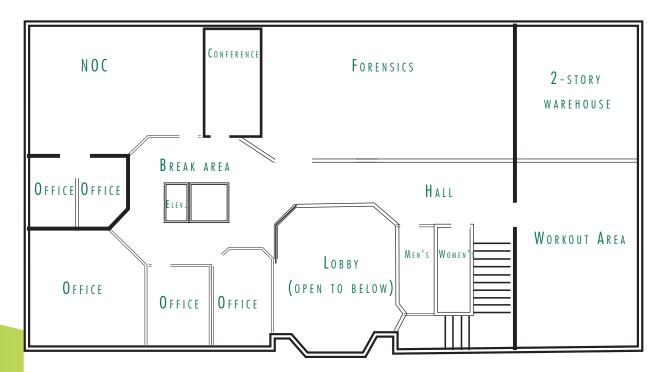

nse contractor, research and development, or flex user. 6,800 SF is leased on the upper level, making this asset a great opportunity for owner-user or investor. Close proximity to Colorado Springs Airport and Peterson Air Force Base. Fenced and secured back parking/yard.

| PROPERTY DETAILS |                                 |
|------------------|---------------------------------|
| PRICE            | \$1,990,000                     |
| BUILDING SIZE    | 15,499 SF                       |
| YEAR BUILT       | 2009                            |
| ACRES            | 0.97                            |
| SF Available     | 8,699                           |
| PARKING          | 49 Spaces + additional possible |
| DRIVE-INS        | (1) 12' x 14'                   |





FIRST FLOOR

SECOND FLOOR















#### PLEASE CONTACT:

### JARED MAY

Senior Associate +1 719 471 6050 jared.may@cbre.com

© 2019 CBRE, Inc. All rights reserved. This information has been obtained from sources believed reliable, but has not been verified for accuracy or completeness. You should conduct a careful, independent investigation of the property and verify all information. Any reliance on this information is solely at your own risk. CBRE and the CBRE logo are service marks of CBRE, Inc. All other marks displayed on this document are the property of their respective owners, and the use of such logos does not imply any affiliation with or endorsement of CBRE. Photos herein are the property of their respective owners. Use of these images without the express written consent of the owner is prohibited.