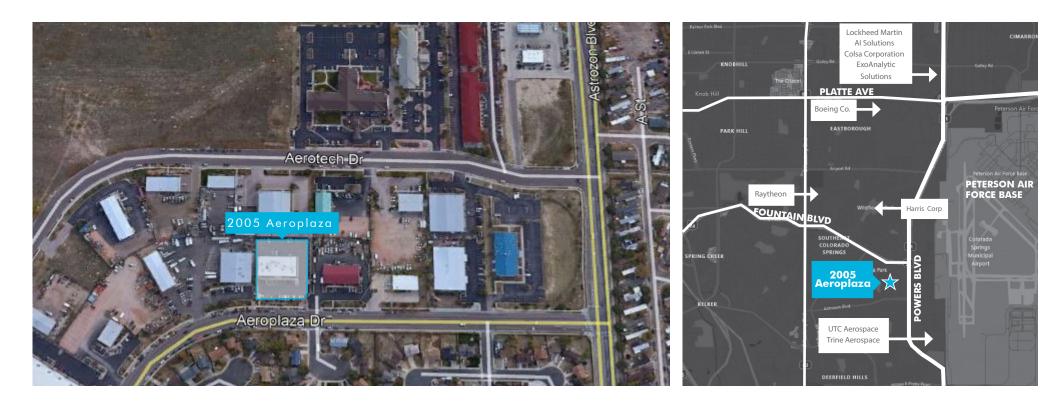

## THE OFFERING

CBRE is pleased to present for sale this two story office building with warehouse space. This asset has 15,499 total square feet and many different office configurations. The property offers 49 striped parking spaces with ability to create additional spaces, a backup generator, fiber to the building, an elevator and two elevated security rooms (built to 2009 SCIF standards). With high-end office finishes in addition to warehouse/storage space, this asset is a great opportunity for a defense contractor, research and development, or flex user. 6,800 SF is leased on the upper level, making this asset a great opportunity for owner-user or investor. Close proximity to Colorado Springs Airport and Peterson Air Force Base. Fenced and secured back parking/yard.