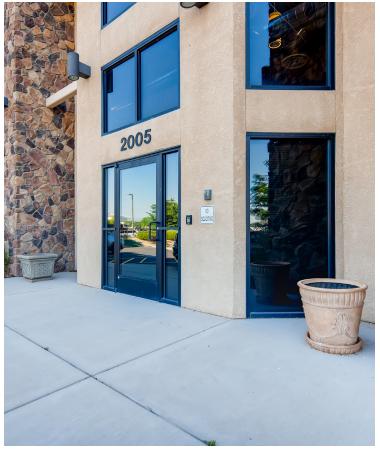

## THE OFFERING

CBRE is pleased to present for sale this two story office building with warehouse space. This asset has 15,499 total square feet and many different office configurations. The property offers 49 striped parking spaces with ability to create additional spaces, a backup generator, fiber to the building, an elevator and two elevated security rooms (built to 2009 SCIF standards). With high-end office finishes in addition to warehouse/storage space, this asset is a great opportunity for a defense contractor, research and development, or flex user. 6,800 SF is leased on the upper level, making this asset a great opportunity for owner-user or investor. Close proximity to Colorado Springs Airport and Peterson Air Force Base. Fenced and secured back parking/yard.