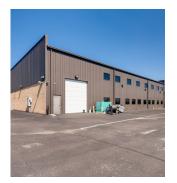

## THE OFFERING

CBRE is pleased to present for sale this two story office building with warehouse space. This asset has 15,499 total square feet and many different office configurations. The property offers 49 striped parking spaces with ability to create additional spaces, a backup generator, fiber to the building, an elevator and two elevated security rooms (built to 2009 SCIF standards). With high-end office finishes in addition to warehouse/storage space, this asset is a great opportunity for a defense contractor, research and development, or flex user. 6,800 SF is leased on the upper level, making this asset a great opportunity for owner-user or investor. Close proximity to Colorado Springs Airport and Peterson Air Force Base. Fenced and secured back parking/yard.