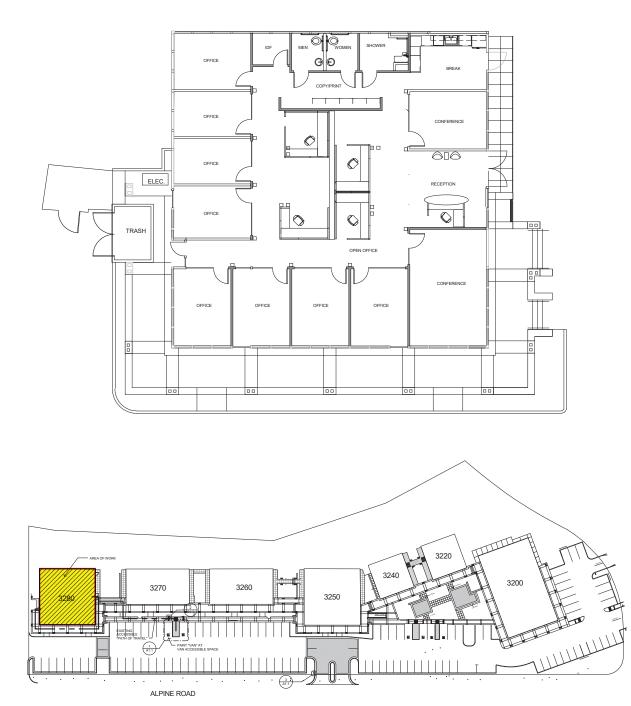

## ±4,152 SF Available

As the exclusive agent, I am pleased to offer the following space:

- Freestanding Building in Portola Valley
- Unparalleled Location off of Highway 280
- High End Interiors with Vaulted Ceiling
- Shower
- Excellent Windowline Abundant Natural Light
- Perfect for Professional Services, Venture Capital, Financial Services and More
- Close to Chase Bank, Bonsai Japanese Cuisine, Amigo's Grill, Old Port Lobster Shack, Portola Kitchen and Bianchini's Market
- Available Within 60 Days