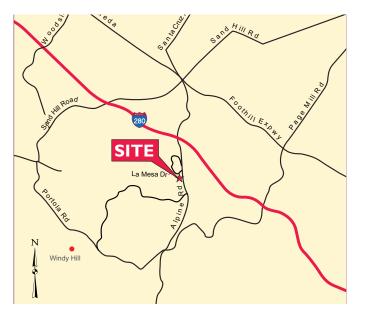

## **For Lease 3280 Alpine Road** Portola Valley, CA

## ±4,152 SF Available

As the exclusive agent, I am pleased to offer the following space:

- Freestanding Building in Portola Valley
- Unparalleled Location off of Highway 280
- High End Interiors with Vaulted Ceiling
- Shower
- Excellent Windowline Abundant Natural Light
- Perfect for Professional Services, Venture Capital, Financial Services and More
- Close to Chase Bank, Bonsai Japanese Cuisine, Amigo's Grill, Old Port Lobster Shack, Portola Kitchen and Bianchini's Market
- Available Within 60 Days