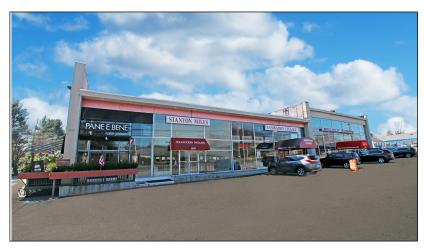

# 1620 Post Road East, Westport, CT 06880

Retail Strip Center with Residential Development Potential for Sale at \$9,900,000

25,081 RSF Retail Strip Center with Residential Development Potential for Sale - Minutes from I-95. Located across the street from the Westport Inn and next to Lansdowne Condominiums, the Strip Center is in a high traffic retail corridor with 298 linear feet of frontage on Post Road East (Route 1).

Built in 1946, the four parcel strip center with 56 parking spaces and one drive-in door is situated on 1.09 acres in a GBD zone. The building predates the current zoning regulations which limits building size to 10,000 SF. There is a potential multi-unit residential development opportunity on the 2.06 acres of vacant land in a GBD/A zone behind the strip center which is also accessible from Highgate Court.

Current tenants include RediCut Carpet, Innovation Luggage, and Pane e Bene. Neighbors include Honda of Westport, Fairfield Green Shopping Center, Dunkin' Donuts, The Westport Inn, Lansdowne Condominiums, Westfair Shopping Center, Stop & Shop, Home Goods, Petco, Panera Bread and Michaels.