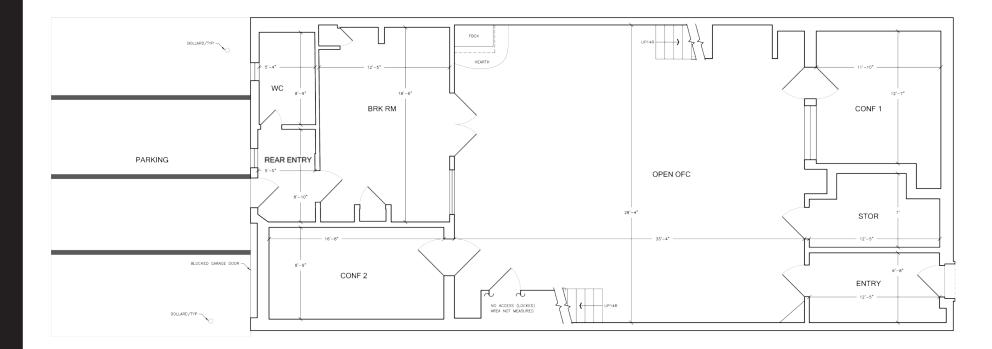

## **41 MARKET STREET, VENICE, CA 90291**

**SIZE:** Approximately 3,032 total square feet

**RATE:** \$5.35 per square foot per month + NNN

(NNN estimated to be \$0.32 per square foot per month)

**TERM:** Negotiable

**PARKING:** 4 spaces in rear at \$300 per space per month. Adjacent lot has additional spaces at \$200 per space Monday – Friday and \$300 per space Monday – Saturday

**AVAILABLE:** Immediately

- The space includes private offices and conference rooms with soundproofing
- Rare Venice Beach property with onsite parking located just 190 feet from the sand
- · Former Snap Chat offices completely wired throughout with high speed Fios internet
- Electronic key card access to the premises (customizable) with security system including inside/outside cameras
- The space has beautiful hardwood floors, exposed brick and abundant natural light via motorized skylights and windows
- Full kitchen with new stove, microwave, dishwasher and refrigerator; two (2) restrooms, tub/shower and washer and dryer
- Highly improved creative space with 20+ foot ceilings in open bull pen area with exposed ducting & a fireplace