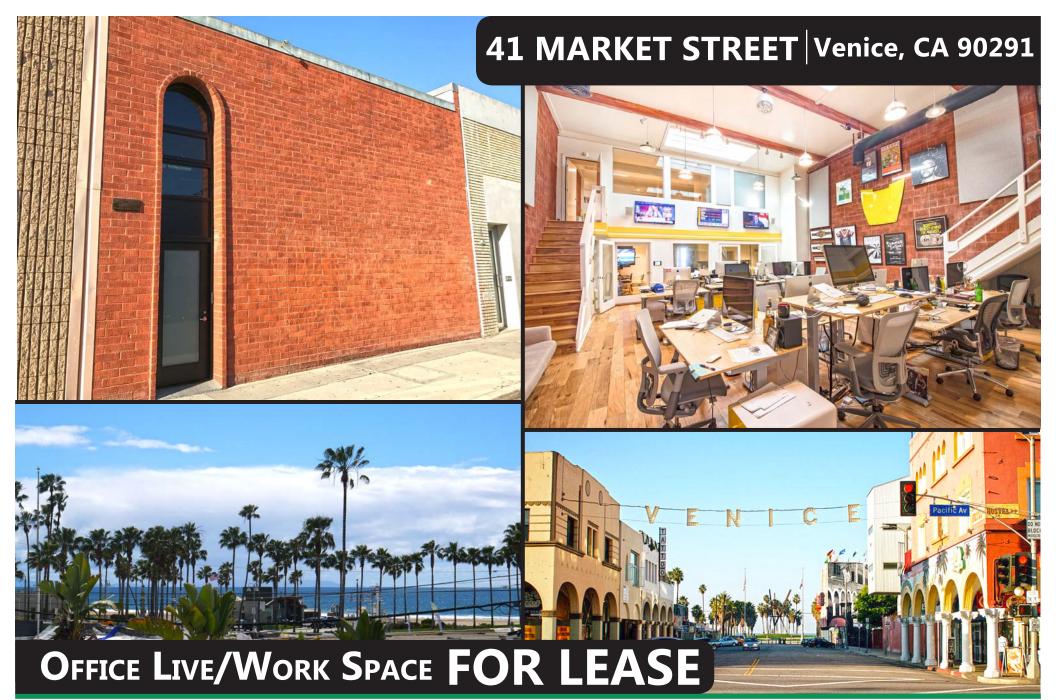

## **41 MARKET STREET, VENICE, CA 90291**

**SIZE:** Approximately 3,032 total square feet

**RATE:** \$5.35 per square foot per month + NNN

(NNN estimated to be \$0.32 per square foot per month)

**TERM:** Negotiable

**PARKING:** 4 spaces in rear at \$300 per space per month. Adjacent lot has additional spaces at \$200 per space Monday – Friday and \$300 per space Monday – Saturday

**AVAILABLE:** Immediately

- The space includes private offices and conference rooms with soundproofing
- Rare Venice Beach property with onsite parking located just 190 feet from the sand
- · Former Snap Chat offices completely wired throughout with high speed Fios internet
- Electronic key card access to the premises (customizable) with security system including inside/outside cameras
- The space has beautiful hardwood floors, exposed brick and abundant natural light via motorized skylights and windows
- Full kitchen with new stove, microwave, dishwasher and refrigerator; two (2) restrooms, tub/shower and washer and dryer
- Highly improved creative space with 20+ foot ceilings in open bull pen area with exposed ducting & a fireplace