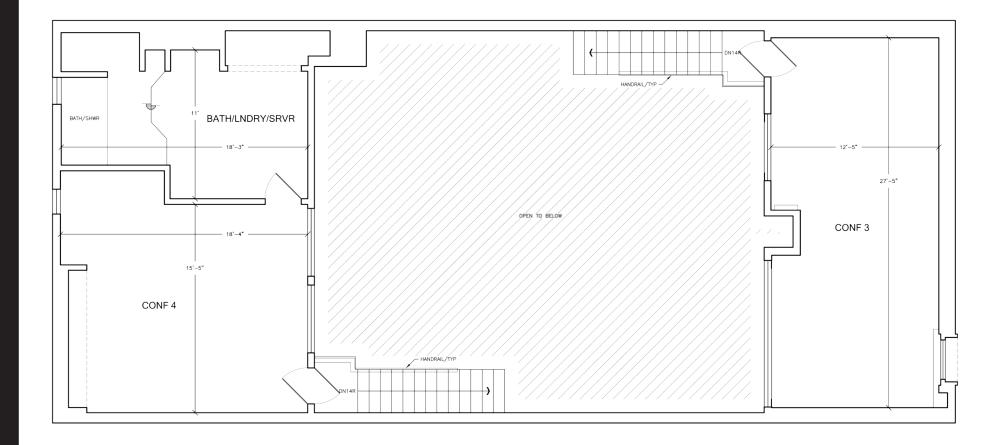

## **41 MARKET STREET, VENICE, CA 90291**

**SIZE:** Approximately 3,032 total square feet

**RATE:** \$5.35 per square foot per month + NNN

(NNN estimated to be \$0.32 per square foot per month)

**TERM:** Negotiable

**PARKING:** 4 spaces in rear at \$300 per space per month. Adjacent lot has additional spaces at \$200 per space Monday – Friday and \$300 per space Monday – Saturday

**AVAILABLE:** Immediately

- The space includes private offices and conference rooms with soundproofing
- Rare Venice Beach property with onsite parking located just 190 feet from the sand
- · Former Snap Chat offices completely wired throughout with high speed Fios internet
- Electronic key card access to the premises (customizable) with security system including inside/outside cameras
- The space has beautiful hardwood floors, exposed brick and abundant natural light via motorized skylights and windows
- Full kitchen with new stove, microwave, dishwasher and refrigerator; two (2) restrooms, tub/shower and washer and dryer
- Highly improved creative space with 20+ foot ceilings in open bull pen area with exposed ducting & a fireplace