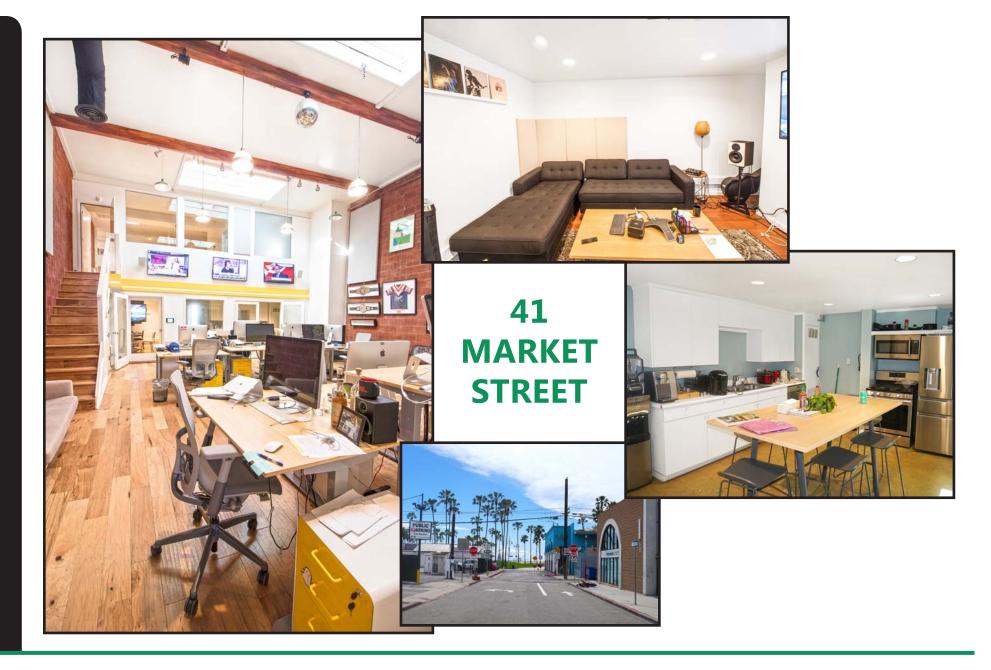

## **41 MARKET STREET, VENICE, CA 90291**

**SIZE:** Approximately 3,032 total square feet

**RATE:** \$5.35 per square foot per month + NNN

(NNN estimated to be \$0.32 per square foot per month)

**TERM:** Negotiable

**PARKING:** 4 spaces in rear at \$300 per space per month. Adjacent lot has additional spaces at \$200 per space Monday – Friday and \$300 per space Monday – Saturday

**AVAILABLE:** Immediately

- The space includes private offices and conference rooms with soundproofing
- Rare Venice Beach property with onsite parking located just 190 feet from the sand
- · Former Snap Chat offices completely wired throughout with high speed Fios internet
- Electronic key card access to the premises (customizable) with security system including inside/outside cameras
- The space has beautiful hardwood floors, exposed brick and abundant natural light via motorized skylights and windows
- Full kitchen with new stove, microwave, dishwasher and refrigerator; two (2) restrooms, tub/shower and washer and dryer
- Highly improved creative space with 20+ foot ceilings in open bull pen area with exposed ducting & a fireplace