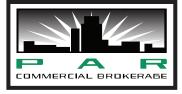

## **41 MARKET STREET, VENICE, CA 90291**

**SIZE:** Approximately 3,032 total square feet

**RATE:** \$5.35 per square foot per month + NNN

(NNN estimated to be \$0.32 per square foot per month)

**TERM:** Negotiable

**PARKING:** 4 spaces in rear at \$300 per space per month. Adjacent lot has additional spaces at \$200 per space Monday – Friday and \$300 per space Monday – Saturday

**AVAILABLE:** Immediately

- The space includes private offices and conference rooms with soundproofing
- Rare Venice Beach property with onsite parking located just 190 feet from the sand
- · Former Snap Chat offices completely wired throughout with high speed Fios internet
- Electronic key card access to the premises (customizable) with security system including inside/outside cameras
- The space has beautiful hardwood floors, exposed brick and abundant natural light via motorized skylights and windows
- Full kitchen with new stove, microwave, dishwasher and refrigerator; two (2) restrooms, tub/shower and washer and dryer
- Highly improved creative space with 20+ foot ceilings in open bull pen area with exposed ducting & a fireplace