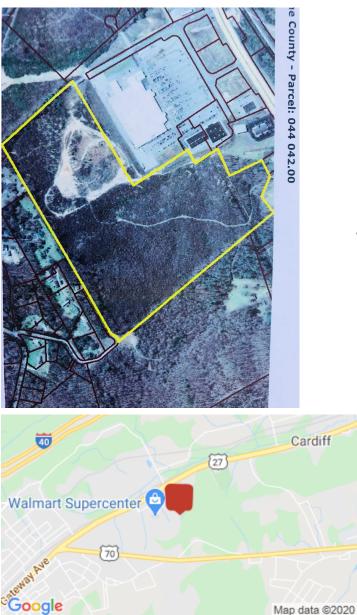

## **58 ACRE RESIDENTIAL/MULTI-FAMILY LAND** Gateway Avenue, Rockwood, TN 37854

Listing ID: Status: Property Type: Possible Uses: Gross Land Area: Sale Price: Unit Price: Sale Terms: Nearest MSA: County: Tax ID/APN: 30368442 Active Vacant Land For Sale Mobile Home Park, Multi-Family 58.11 Acres \$290,550 \$5,000 Per Acre Cash to Seller Knoxville Roane 073044 04200

## **Overview/Comments**

Located in Rockwood directly behind Wal-Mart SuperCenter development which includes two shadow centers and national tenant outparcels. Two access points to the property are located off of Hwy 27/Gateway Ave, one at a signalized intersection, the other is a right of way. Two additional points of access could be available via Old Kingston Pike off of Hwy 70 on the rear of the property. Property is gently sloping to flat and rolling with partial wooding. Amazing views on the top and majority of the property.