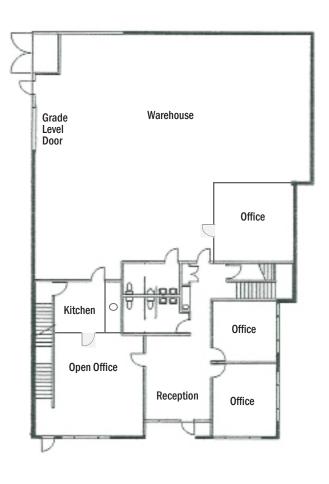

### **PROPERTY FEATURES:**

- ± 7,027 Square Feet
- ± 4,525 Square Feet of Office
- 400 Amps, 120/208 V Power
- · Clear Height 22'
- One Grade Level Door
- Sale Price: \$913,510 (\$130 PSF)
- Lease Rate: \$0.79 PSF Modified Gross Plus Association Dues (± \$0.075 PSF / Mo)
- Building is Occupied ~ Call Broker to Show