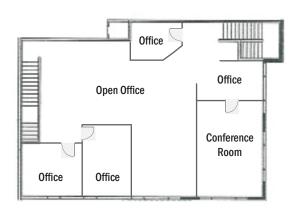

### **PROPERTY FEATURES:**

- ± 7,027 Square Feet
- ± 4,525 Square Feet of Office
- 400 Amps, 120/208 V Power
- · Clear Height 22'
- One Grade Level Door
- Sale Price: \$913,510 (\$130 PSF)
- Lease Rate: \$0.79 PSF Modified Gross Plus Association Dues (± \$0.075 PSF / Mo)
- Building is Occupied ~ Call Broker to Show