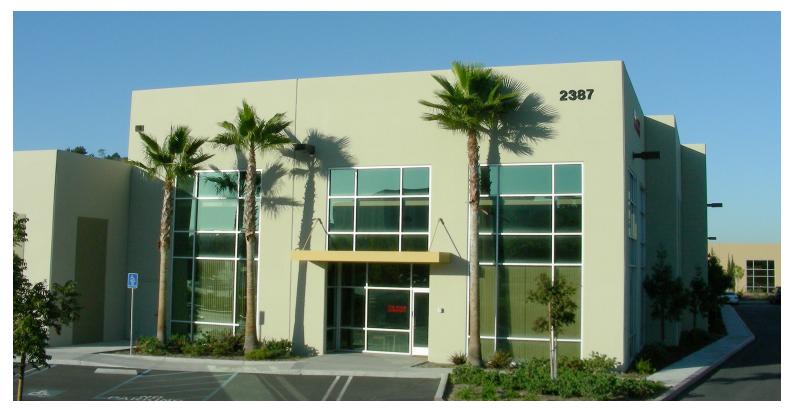

# **BURKE SYCAMORE BUSINESS CENTER**

2387 La Mirada Drive Vista, CA 92081

# 7,027 SF INDUSTRIAL BUILDING

### **PROPERTY FEATURES:**

- ± 7,027 Square Feet
- ± 4,525 Square Feet of Office
- 400 Amps, 120/208 V Power
- · Clear Height 22'
- One Grade Level Door
- Sale Price: \$913,510 (\$130 PSF)
- Lease Rate: \$0.79 PSF Modified Gross Plus Association Dues (± \$0.075 PSF / Mo)
- Building is Occupied ~ Call Broker to Show