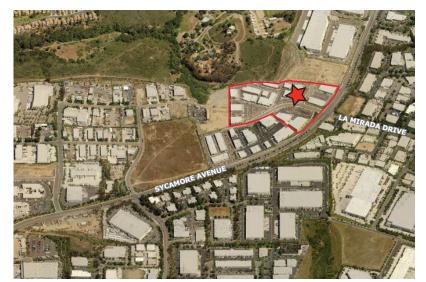

# **BURKE SYCAMORE BUSINESS CENTER**

2387 La Mirada Drive Vista, CA 92081

# 7,027 SF INDUSTRIAL BUILDING



### **PROPERTY FEATURES:**

- ± 7,027 Square Feet
- ± 4,525 Square Feet of Office
- 400 Amps, 120/208 V Power
- · Clear Height 22'
- One Grade Level Door
- Sale Price: \$913,510 (\$130 PSF)
- Lease Rate: \$0.79 PSF Modified Gross Plus Association Dues (± \$0.075 PSF / Mo)
- Building is Occupied ~ Call Broker to Show



### FOR MORE INFORMATION, PLEASE CONTACT:

**RONALD L. KING, SIOR** 

Senior Director (760) 517-5830

ron.king@cushwake.com CA License NO: 00868661 **BOB WILLINGHAM** 

Director

(760) 517-5846

bob.willingham@cushwake.com CA License NO: 01469841 **CUSHMAN & WAKEFIELD OF SAN DIEGO, INC** 

5800 Armada Drive, Suite 101 Carlsbad, CA 92008 (760) 602-4800 cushmanwakefield.com

CA License No: 1329963





## **BURKE SYCAMORE BUSINESS CENTER**

2387 La Mirada Drive Vista, CA 92081

# 7,027 SF INDUSTRIAL BUILDING









### FOR MORE INFORMATION, PLEASE CONTACT:

RONALD L. KING, SIOR

Senior Director Director (760) 517-5830 (760) 517-5846

ron.king@cushwake.com bob.willingham@cushwake.com CA License NO: 00868661 CA License NO: 01469841

**CUSHMAN & WAKEFIELD OF SAN DIEGO, INC** 

5800 Armada D