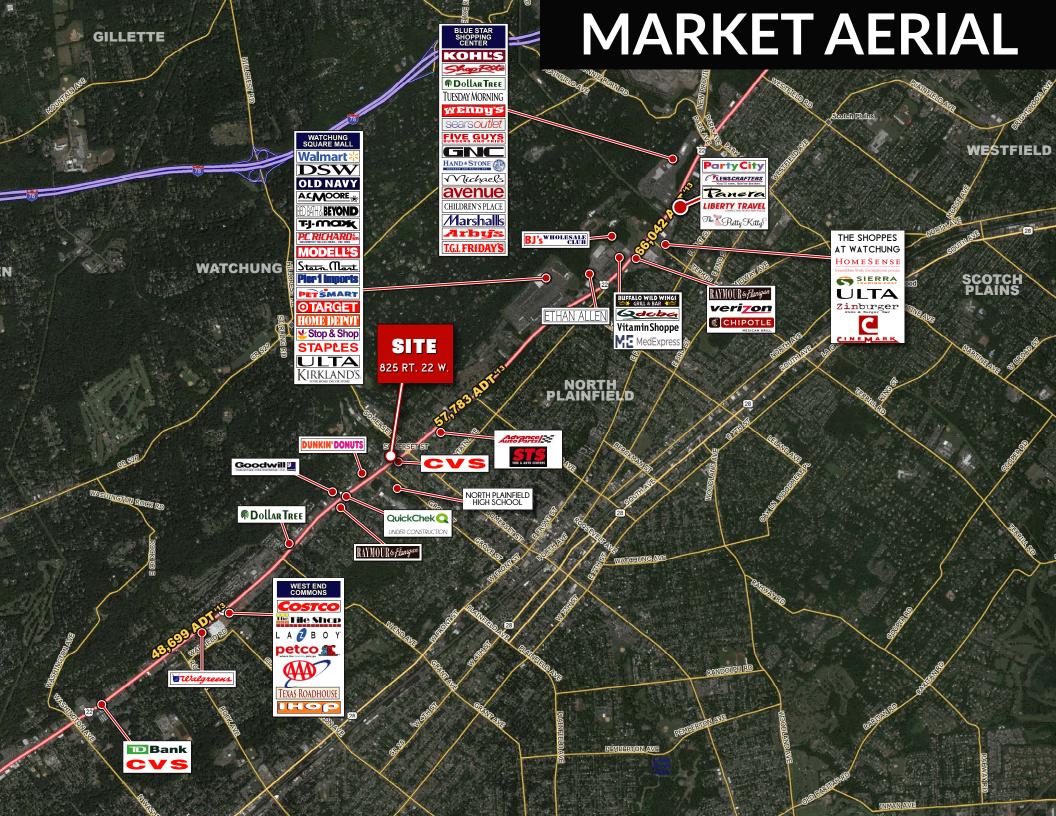

### **NEARBY RETAILERS**

CVS, Raymour and Flanigan, Walmart, Shoprite, Costco, Kohl's, A.C. Moore, PC Richard & Son, Michael's, Party City, Petco, Bed Bath & Beyond, Ulta, Target, Home Depot, Marshall's and TJ Maxx