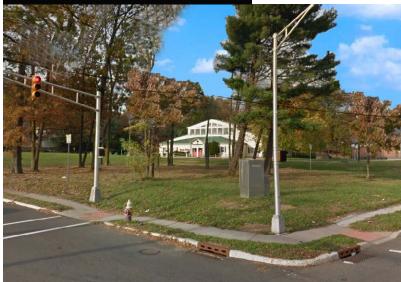

### FACTS

- 17,096 SF freestanding building on 2.164 acres
- Located at the signalized intersection of Wilson Avenue and busy Route 22 (57,157 ADT) which provides easy access to the Garden State Parkway, I-78 and I-287.
- Existing pylon signage
- Zoned commercial 4A
- 30 parking spaces
- Real Estate Taxes \$3.06 PSF
- Major employers in the area include AT&T, Met Life, Fedders, Hooper Holmes, Verizon Wireless, Sanofi Aventis, Avaya Inc, Johnson & Johnson and Chubb Group
- Perfect for destination retail, showroom, etc.

INTERSECTION OF ROUTE 22 & WILSON AVE