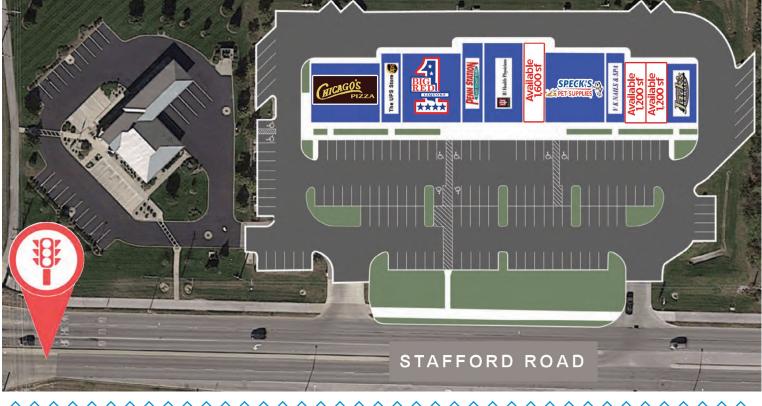

## FOR LEASE

SPECKSPET SUPPLIES

TRAFFIC COUNTS

Stafford Road - 12,300 ADT SR 267 - 18,602 • (2) 1,200 sf spaces available (2,400 sf combined)

MAIL & SPA

- 1,600 sf inline space available
- Pylon signage available
- Ideal for restaurant, retail or medial/dental offices
- Located in dense neighborhood
- Easy access to Avon, Brownsburg and downtown Indianapolis