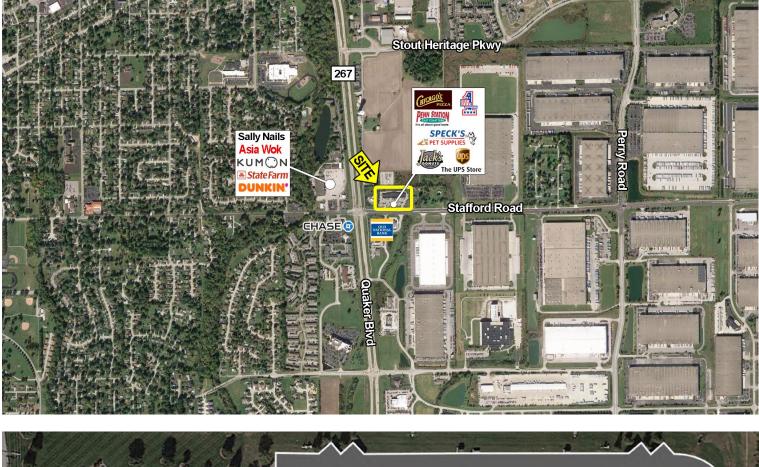

## Stafford Crossing

2230 Stafford Road, Plainfield, IN 46168

Additional commissions on deals signed by April 1, 2020

## FOR LEASE

SPECKSPET SUPPLIES

TRAFFIC COUNTS

Stafford Road - 12,300 ADT SR 267 - 18,602 • (2) 1,200 sf spaces available (2,400 sf combined)

MAIL & SPA

- 1,600 sf inline space available
- Pylon signage available
- Ideal for restaurant, retail or medial/dental offices
- Located in dense neighborhood
- Easy access to Avon, Brownsburg and downtown Indianapolis