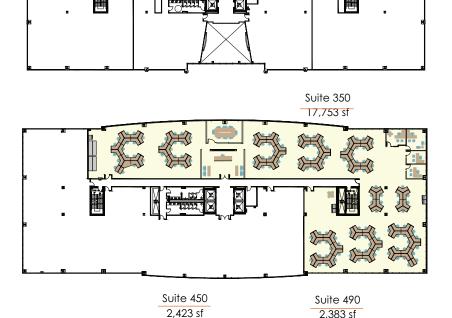

### UP TO 17,753 SF AVAILABLE

#### **AVAILABLE SUITES**

## D

Second Floor

Third Floor

First Floor

Fourth Floor