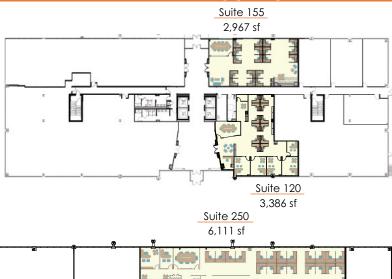

#### **AVAILABLE SUITES**

## D

Second Floor

Third Floor

First Floor

Fourth Floor