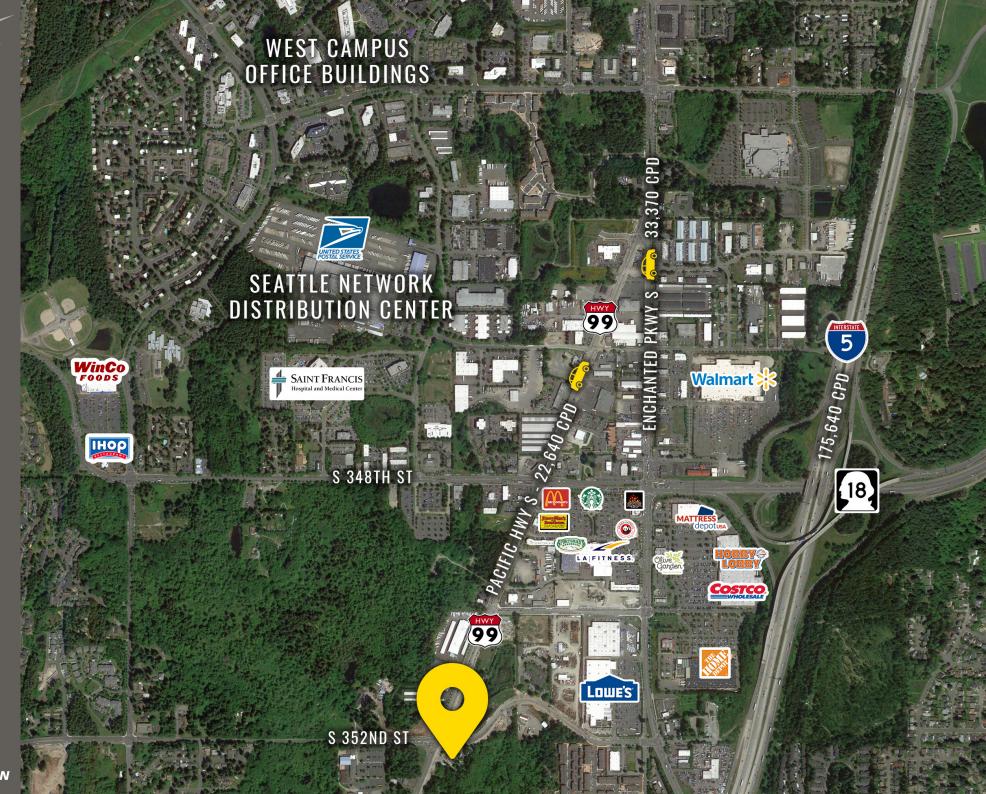

## **NEARBY TENANTS**

Located by major retailers & tenants

Located moments from I-5 & SR-18

22,640 CPD Pacific HWY S

175,640 CPD Interstate 5

Friendly" community - great for leisure and business travelers alike. Nearly 1 million tourists visit Federal Way every year. With ongoing local music, theater, arts, and