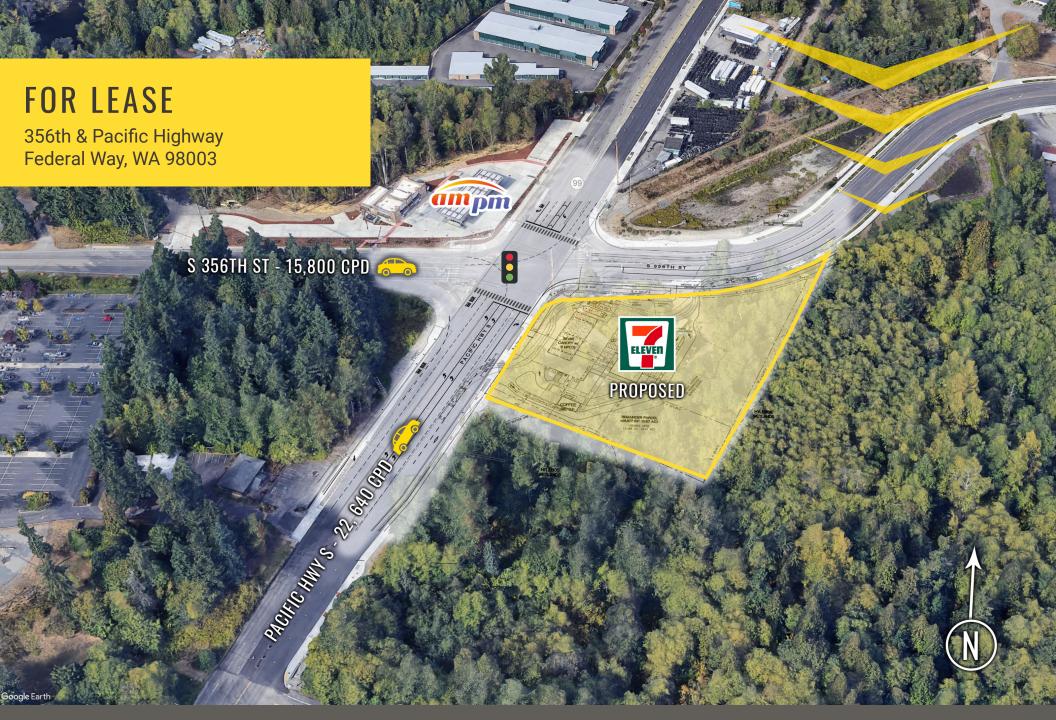

#### 356TH & PACIFIC HIGHWAY:

GROUND LEASE OR BUILD TO SUIT

### DOUBLE DRIVE THRU KIOSK

Located by major retailers & tenants

Located moments from I-5 & SR-18

22,640 CPD Pacific HWY S

175,640 CPD Interstate 5

Friendly" community - great for leisure and business travelers alike. Nearly 1 million tourists visit Federal Way every year. With ongoing local music, theater, arts, and