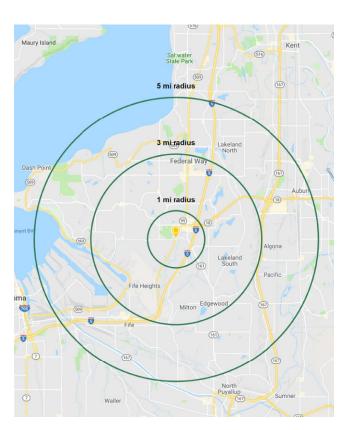

# \$65,000 GROUND LEASE

Average HH Income **Daytime Population** 

| Regis | _ | 201  | С |
|-------|---|------|---|
| Regis | - | 2U I | 5 |

| Mile 1 | 5,594   | \$94,538 | 9,523   |
|--------|---------|----------|---------|
| Mile 3 | 88,284  | \$92,132 | 65,029  |
| Mile 5 | 202,055 | \$93,964 | 152,501 |