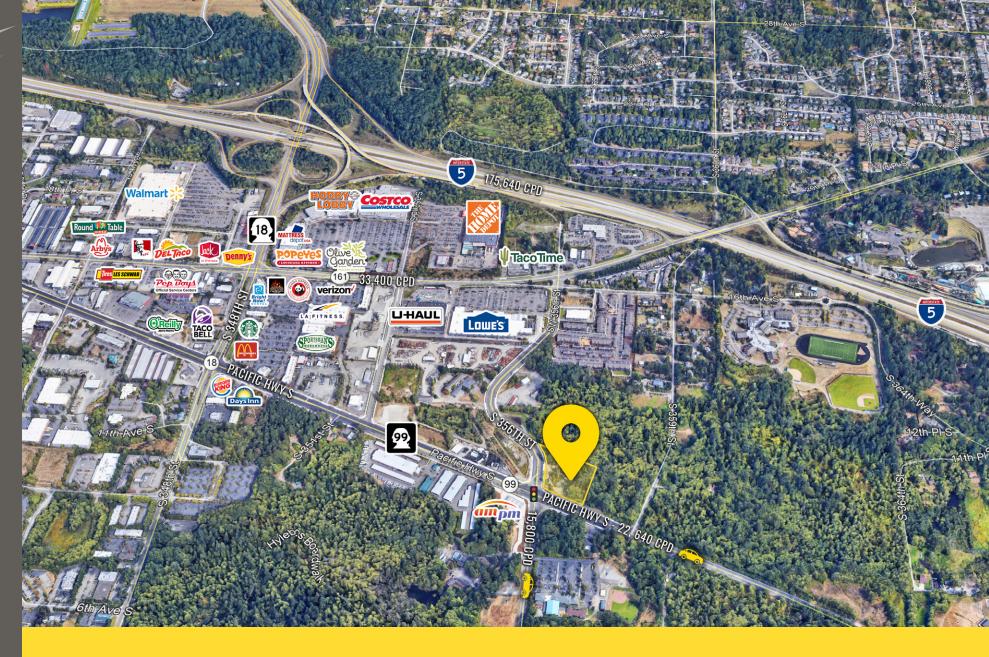

## **NEARBY TENANTS**

Located by major retailers & tenants

Located moments from I-5 & SR-18

22,640 CPD Pacific HWY S

175,640 CPD Interstate 5

Friendly" community - great for leisure and business travelers alike. Nearly 1 million tourists visit Federal Way every year. With ongoing local music, theater, arts, and