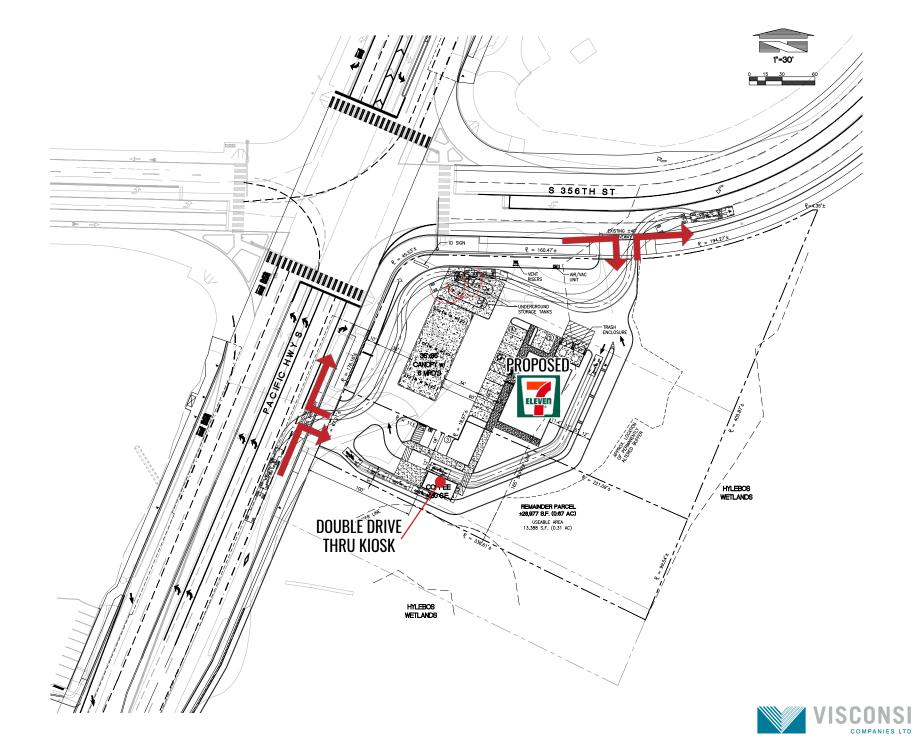

Tim Weber | Don Whittles | Blake Weber



#### 356TH & PACIFIC HIGHWAY:

GROUND LEASE OR BUILD TO SUIT

## **NEARBY TENANTS**





















### DOUBLE DRIVE THRU KIOSK

# \$65,000 GROUND LEASE







Average HH Income **Daytime Population** 

| Regis | _ | 201  | С |
|-------|---|------|---|
| Regis | - | 2U I | 5 |

| Mile 1 | 5,594   | \$94,538 | 9,523   |
|--------|---------|----------|---------|
| Mile 3 | 88,284  | \$92,132 | 65,029  |
| Mile 5 | 202,055 | \$93,964 | 152,501 |









Located by major retailers & tenants



Located moments from I-5 & SR-18



22,640 CPD Pacific HWY S



175,640 CPD Interstate 5











Friendly" community - great for leisure and business travelers alike. Nearly 1 million tourists visit Federal Way every year. With ongoing local music, theater, arts, and

community events, visitors have plenty of entertainment to choose.