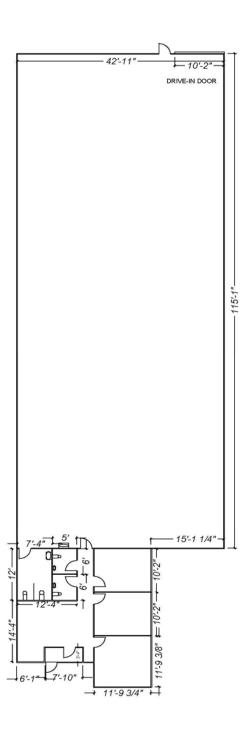

## **Building Specifications**

Available Size 6,750 SF

Building Size: 27,000 SF

Office: 800 SF

Ceiling Height: 14'

Loading: 1 Dock

1 Drive-in Door (10.5' X 12')

Power: 200 Amps

**TEL:** 630-333-1900 **FAX:** 630-333-1910

Industrial Real Estate Investment, Brokerage and Management

970 N. Oaklawn Avenue, Elmhurst, Illinois 60126 TEL: 630-333-1900 FAX: 630-333-1910

FOR ILLUSTRATION PURPOSES ONLY. DIMENSIONS TO BE CONFIRMED.