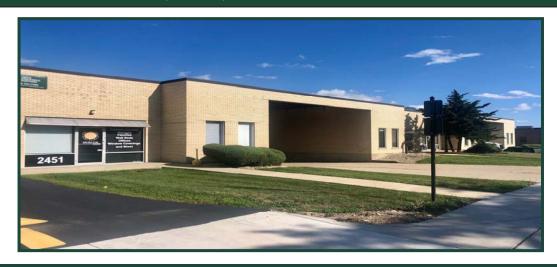

## 2455 American Lane Elk Grove Village, Illinois

## FOR LEASE 6,750 SF

## **Building Specifications**

Available Size 6,750 SF

Building Size: 27,000 SF

Office: 800 SF

Ceiling Height: 14'

Loading: 1 Dock

1 Drive-in Door (10.5' X 12')

Power: 200 Amps