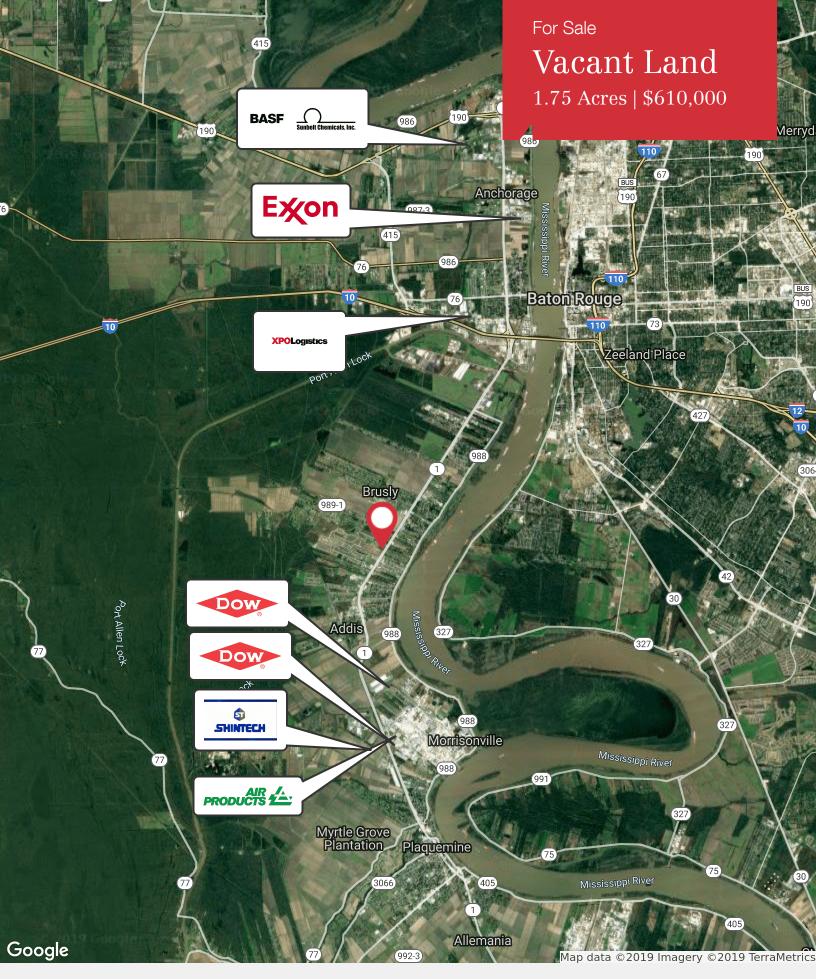

### **Location Overview**

Addis, Louisiana, located in West Baton Rouge Parish, along the Mississippi River, situated on Louisiana Highway One, is located just minutes from Louisiana's State Capitol City – Baton Rouge. The Town of Addis is a growing town, and has benefited from the growth and development of the petrochemical industry along the west side of the Mississippi River. The subject property is located adjacent to Sugar Mill Plantation. Sugar Mill Plantation is a 580 acre mixed-use development featuring a class A apartment complex, town-homes, detached single family homes and commercial development. The subject tract has Highway 1 frontage, and provides excellent access to most of the major job providers in the Baton Rouge MSA.