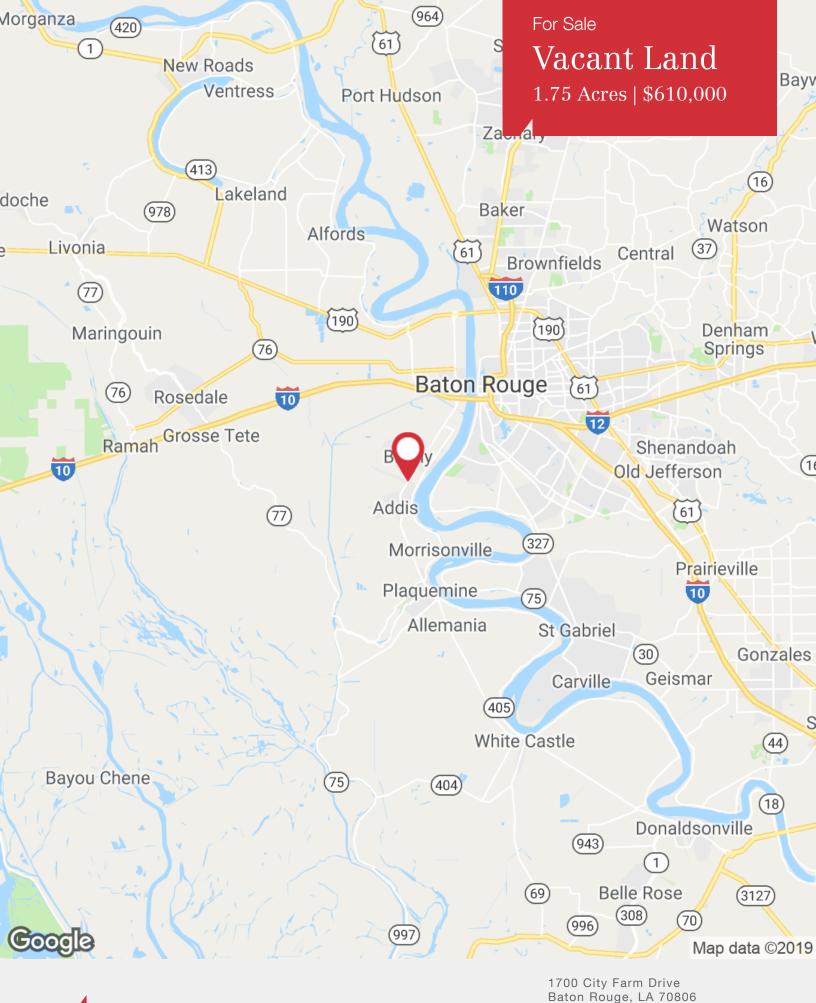

### Prime Retail Tract

W Frontage Road, Addis, Louisiana 70710

### **Location Overview**

Addis, Louisiana, located in West Baton Rouge Parish, along the Mississippi River, situated on Louisiana Highway One, is located just minutes from Louisiana's State Capitol City – Baton Rouge. The Town of Addis is a growing town, and has benefited from the growth and development of the petrochemical industry along the west side of the Mississippi River. The subject property is located adjacent to Sugar Mill Plantation. Sugar Mill Plantation is a 580 acre mixed-use development featuring a class A apartment complex, town-homes, detached single family homes and commercial development. The subject tract has Highway 1 frontage, and provides excellent access to most of the major job providers in the Baton Rouge MSA.