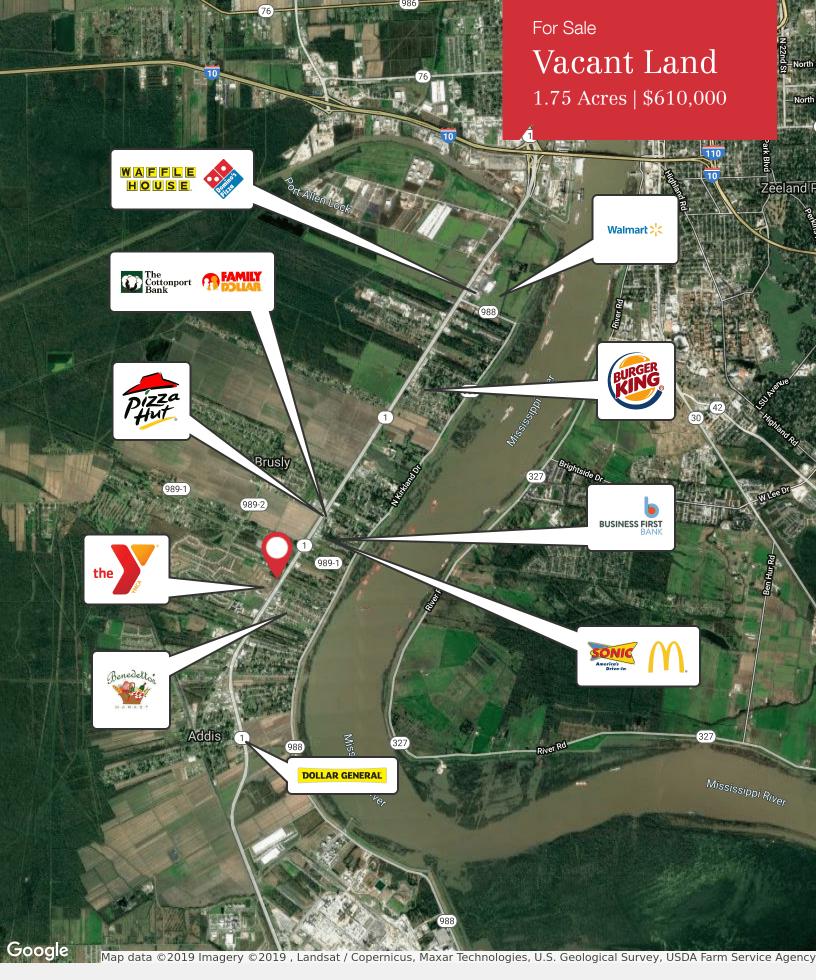

### **Location Overview**

Addis, Louisiana, located in West Baton Rouge Parish, along the Mississippi River, situated on Louisiana Highway One, is located just minutes from Louisiana's State Capitol City – Baton Rouge. The Town of Addis is a growing town, and has benefited from the growth and development of the petrochemical industry along the west side of the Mississippi River. The subject property is located adjacent to Sugar Mill Plantation. Sugar Mill Plantation is a 580 acre mixed-use development featuring a class A apartment complex, town-homes, detached single family homes and commercial development. The subject tract has Highway 1 frontage, and provides excellent access to most of the major job providers in the Baton Rouge MSA.