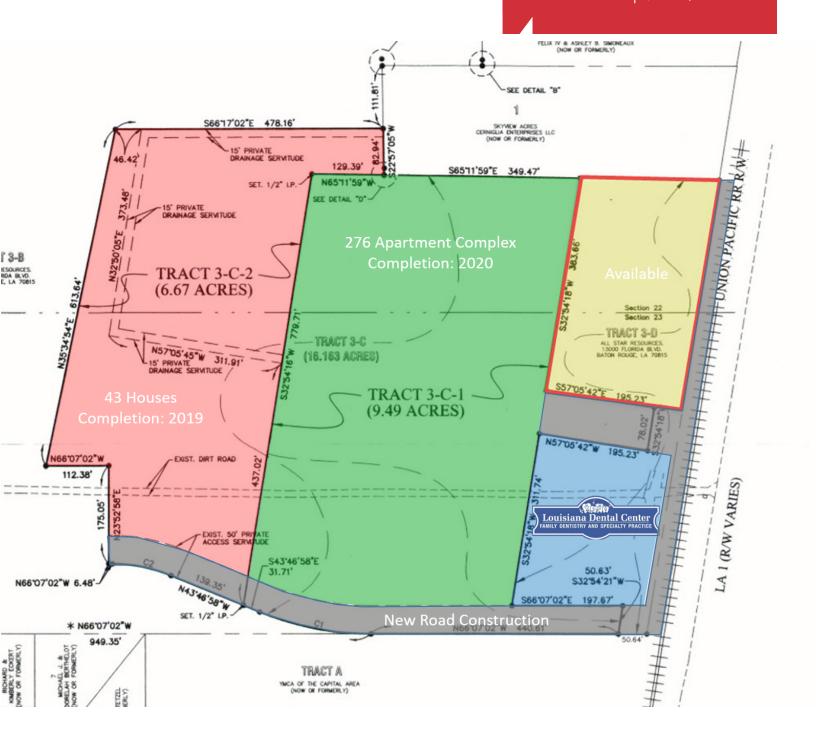

### **Property Overview**

1.75 acre out-parcel available in the quickly developing town of Addis, LA. The subject tract is located on the western side of LA Hwy. 1. With 383' of W. Frontage Road frontage and 195' of depth the subject tract provides excellent site size for a multitude of developments. The site has signaled access to LA Hwy. 1 at Sugar Plantation Parkway and will benefit from the \$2.0M in infrastructure improvements being made by the developer/seller. This is an excellent tract for retail, restaurant, office or medical office use.

### **Location Overview**

Addis, Louisiana, located in West Baton Rouge Parish, along the Mississippi River, situated on Louisiana Highway One, is located just minutes from Louisiana's State Capitol City – Baton Rouge. The Town of Addis is a growing town, and has benefited from the growth and development of the petrochemical industry along the west side of the Mississippi River. The subject property is located adjacent to Sugar Mill Plantation. Sugar Mill Plantation is a 580 acre mixed-use development featuring a class A apartment complex, town-homes, detached single family homes and commercial development. The subject tract has Highway 1 frontage, and provides excellent access to most of the major job providers in the Baton Rouge MSA.