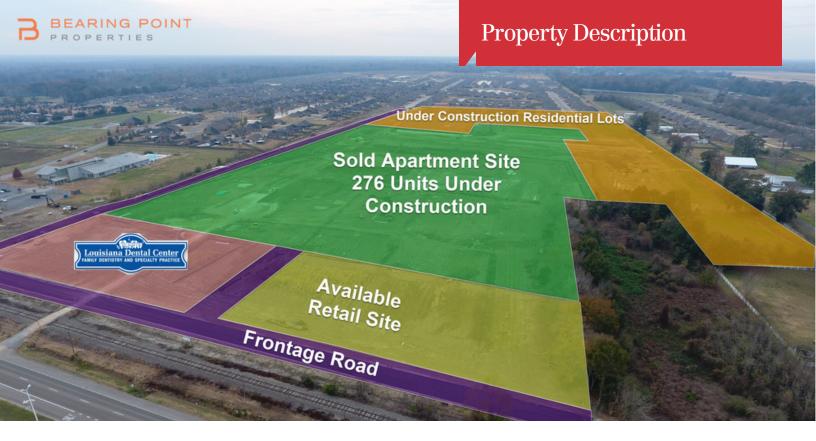

### Prime Retail Tract

W Frontage Road, Addis, Louisiana 70710

### **Property Highlights**

- Hwy 1 South Visibility
- Hwy 1 access via signaled intersection
- Hwy 1 Daily Traffic Count: 33,000+
- · Access via the continuation of the W. Frontage Road
- \$2.0M in infrastructure improvements to the site
- Owner Willing to Consider Build to Suit
- Great Retail Developmental Tract
- Over 1,500 Residential Units in the Sugar Mill Plantation Subdivision
- \$50M in new residential development on adjacent tracts

### **Property Overview**

1.75 acre out-parcel available in the quickly developing town of Addis, LA. The subject tract is located on the western side of LA Hwy. 1. With 383' of W. Frontage Road frontage and 195' of depth the subject tract provides excellent site size for a multitude of developments. The site has signaled access to LA Hwy. 1 at Sugar Plantation Parkway and will benefit from the \$2.0M in infrastructure improvements being made by the developer/seller. This is an excellent tract for retail, restaurant, office or medical office use.

### **Location Overview**

Addis, Louisiana, located in West Baton Rouge Parish, along the Mississippi River, situated on Louisiana Highway One, is located just minutes from Louisiana's State Capitol City – Baton Rouge. The Town of Addis is a growing town, and has benefited from the growth and development of the petrochemical industry along the west side of the Mississippi River. The subject property is located adjacent to Sugar Mill Plantation. Sugar Mill Plantation is a 580 acre mixed-use development featuring a class A apartment complex, town-homes, detached single family homes and commercial development. The subject tract has Highway 1 frontage, and provides excellent access to most of the major job providers in the Baton Rouge MSA.