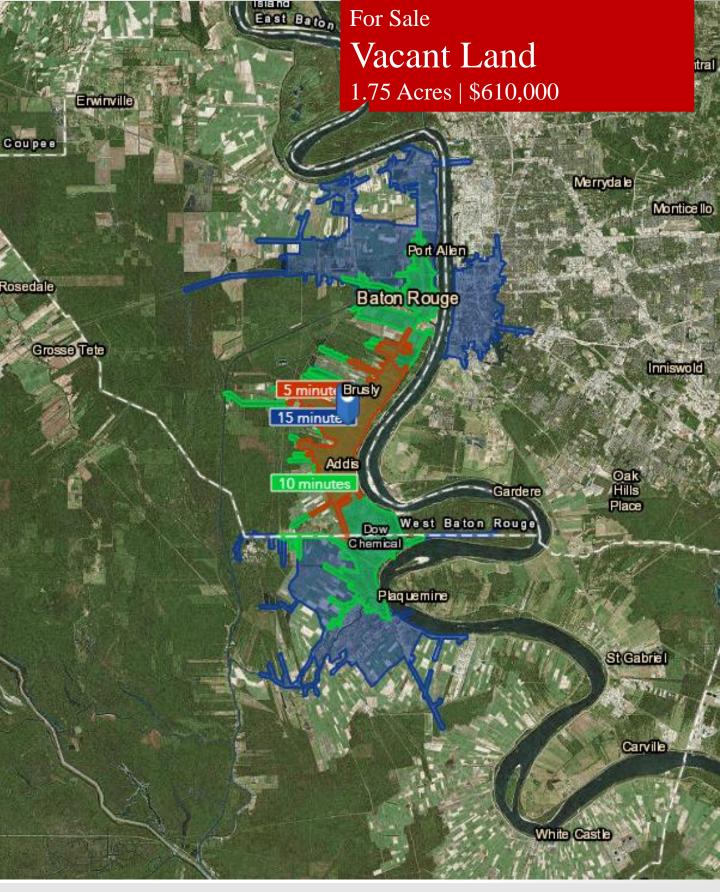

| DEMOGRAPHICS |            |                   |  |  |
|--------------|------------|-------------------|--|--|
| STATS        | POPULATION | AVG. HH<br>INCOME |  |  |
| 5 MINUTE     | 6,513      | \$71,237          |  |  |
| 10 MINUTE    | 14,196     | \$66,268          |  |  |
| 15 MINUTE    | 45,930     | \$51,983          |  |  |

<sup>\*</sup> Figures shown represent estimates