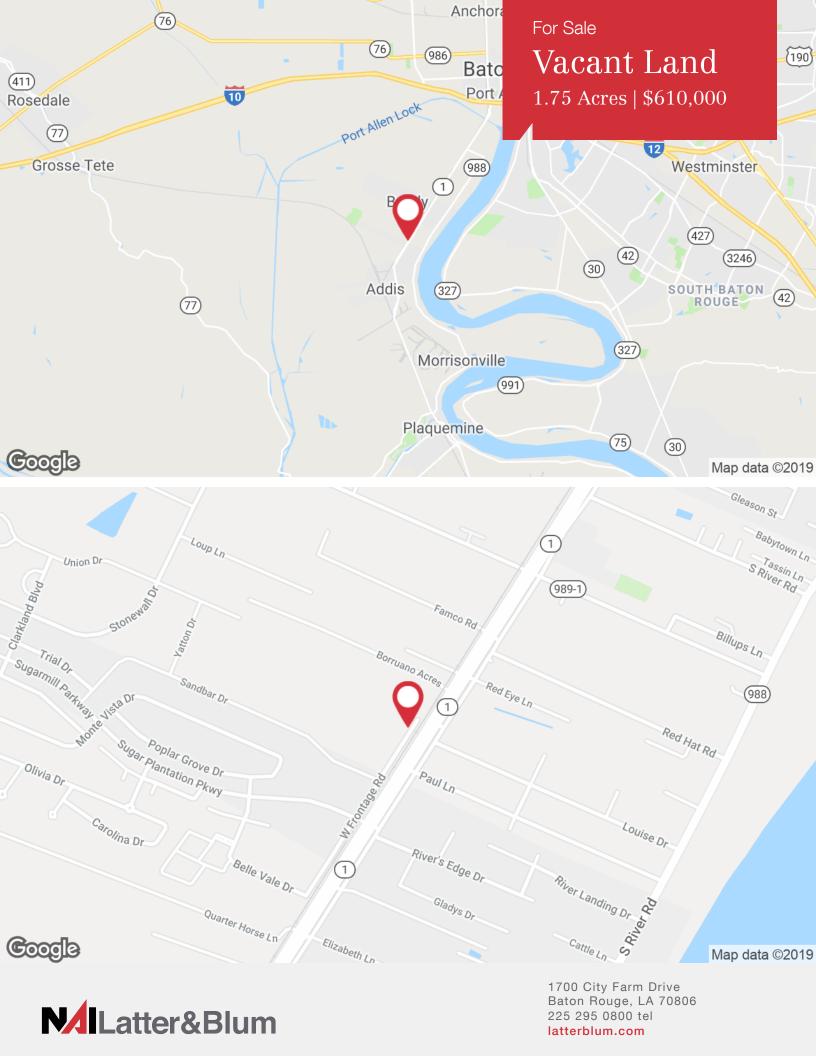

### Prime Retail Tract

W Frontage Road, Addis, Louisiana 70710

1700 City Farm Drive Baton Rouge, LA 70806 225 295 0800 tel latterblum.com

| SALE PRICE:    | \$610,000                                            |
|----------------|------------------------------------------------------|
| LOT SIZE:      | 1.75 Acres                                           |
| PRICE PER SF:  | \$8.00/SF                                            |
| ZONING         | C-1                                                  |
| FRONTAGE       | 383.66'                                              |
| DEPTH          | 195.23'                                              |
| APN #:         | 014700108000                                         |
| MARKET:        | Baton Rouge MSA                                      |
| SUB MARKET:    | Addis                                                |
| CROSS STREETS: | Sugarmill Plantation<br>Parkway & W Frontage<br>Road |
|                |                                                      |