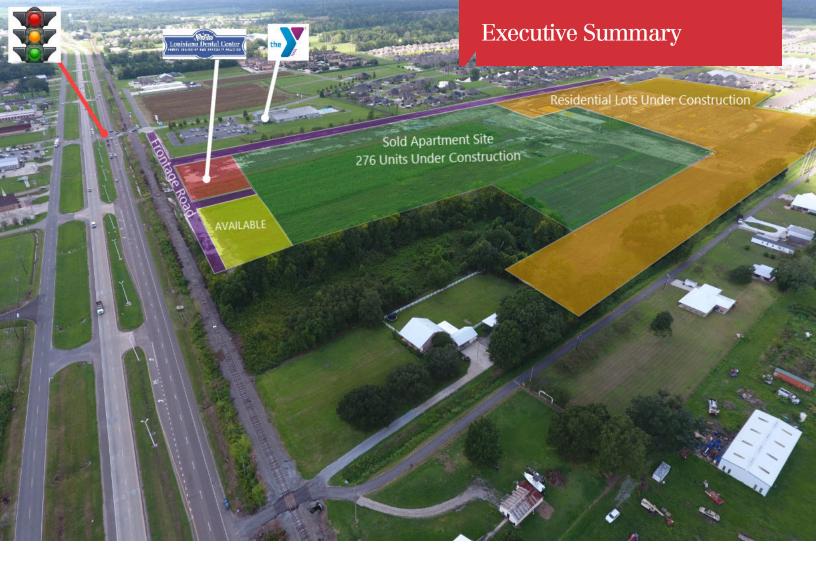

### **Property Highlights**

- Hwy 1 South Visibility
- Hwy 1 access via signaled intersection
- Hwy 1 Daily Traffic Count: 33,000+
- · Access via the continuation of the W. Frontage Road
- \$2.0M in infrastructure improvements to the site
- Owner Willing to Consider Build to Suit
- Great Retail Developmental Tract
- Over 1,500 Residential Units in the Sugar Mill Plantation Subdivision
- \$50M in new residential development on adjacent tracts

### **Property Overview**

1.75 acre out-parcel available in the quickly developing town of Addis, LA. The subject tract is located on the western side of LA Hwy. 1. With 383' of W. Frontage Road frontage and 195' of depth the subject tract provides excellent site size for a multitude of developments. The site has signaled access to LA Hwy. 1 at Sugar Plantation Parkway and will benefit from the \$2.0M in infrastructure improvements being made by the developer/seller. This is an excellent tract for retail, restaurant, office or medical office use.

### **Location Overview**

Addis, Louisiana, located in West Baton Rouge Parish, along the Mississippi River, situated on Louisiana Highway One, is located just minutes from Louisiana's State Capitol City – Baton Rouge. The Town of Addis is a growing town, and has benefited from the growth and development of the petrochemical industry along the west side of the Mississippi River. The subject property is located adjacent to Sugar Mill Plantation. Sugar Mill Plantation is a 580 acre mixed-use development featuring a class A apartment complex, town-homes, detached single family homes and commercial development. The subject tract has Highway 1 frontage, and provides excellent access to most of the major job providers in the Baton Rouge MSA.