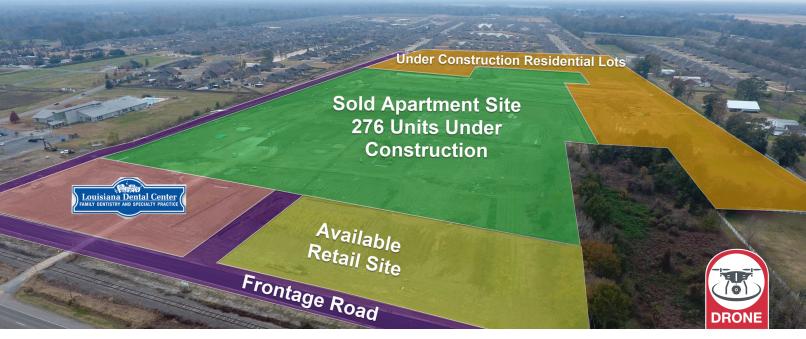

### **Property Highlights**

- Hwy 1 South Visibility
- Hwy 1 access via signaled intersection
- Hwy 1 Daily Traffic Count: 33,000+
- · Access via the continuation of the W. Frontage Road
- \$2.0M in infrastructure improvements to the site
- Owner Willing to Consider Build to Suit
- Great Retail Developmental Tract
- Over 1,500 Residential Units in the Sugar Mill Plantation Subdivision
- \$50M in new residential development on adjacent tracts

### **Property Overview**

1.75 acre out-parcel available in the quickly developing town of Addis, LA. The subject tract is located on the western side of LA Hwy. 1. With 383' of W. Frontage Road frontage and 195' of depth the subject tract provides excellent site size for a multitude of developments. The site has signaled access to LA Hwy. 1 at Sugar Plantation Parkway and will benefit from the \$2.0M in infrastructure improvements being made by the developer/seller. This is an excellent tract for retail, restaurant, office or medical office use.

### **Location Overview**

Addis, Louisiana, located in West Baton Rouge Parish, along the Mississippi River, situated on Louisiana Highway One, is located just minutes from Louisiana's State Capitol City – Baton Rouge. The Town of Addis is a growing town, and has benefited from the growth and development of the petrochemical industry along the west side of the Mississippi River. The subject property is located adjacent to Sugar Mill Plantation. Sugar Mill Plantation is a 580 acre mixed-use development featuring a class A apartment complex, town-homes, detached single family homes and commercial development. The subject tract has Highway 1 frontage, and provides excellent access to most of the major job providers in the Baton Rouge MSA.