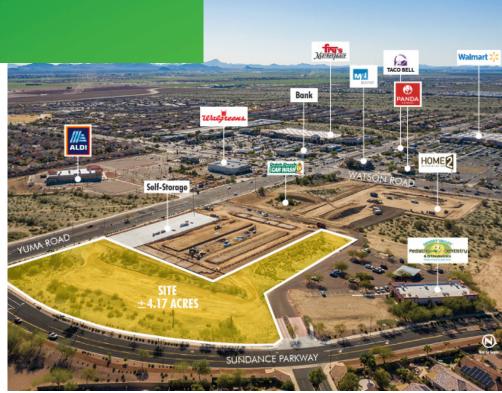

# ±4.17 ACRES FOR SALE

NWC OF YUMA ROAD AND SUNDANCE PARKWAY

Buckeye, AZ 85326

#### **PROPERTY FEATURES**

- + Sale price: \$1,300,000 (\$7.16/SF)
- + Size: ±4.17 Acres
- + Located on the NWC of Yuma Road and Sundance Parkway
- + Signalized intersection
- + Curbs, sidewalk and gutters in place
- + Some retention already on site
- + No retail use allowed
- + Utilities: Electric APS, Water City of Buckeye
- + City of Buckeye issued 2,205 building permits in 2018
- + 2018 MAG population estimate 76,145
- + Rated 5th fastest growing City in the U.S. in 2018