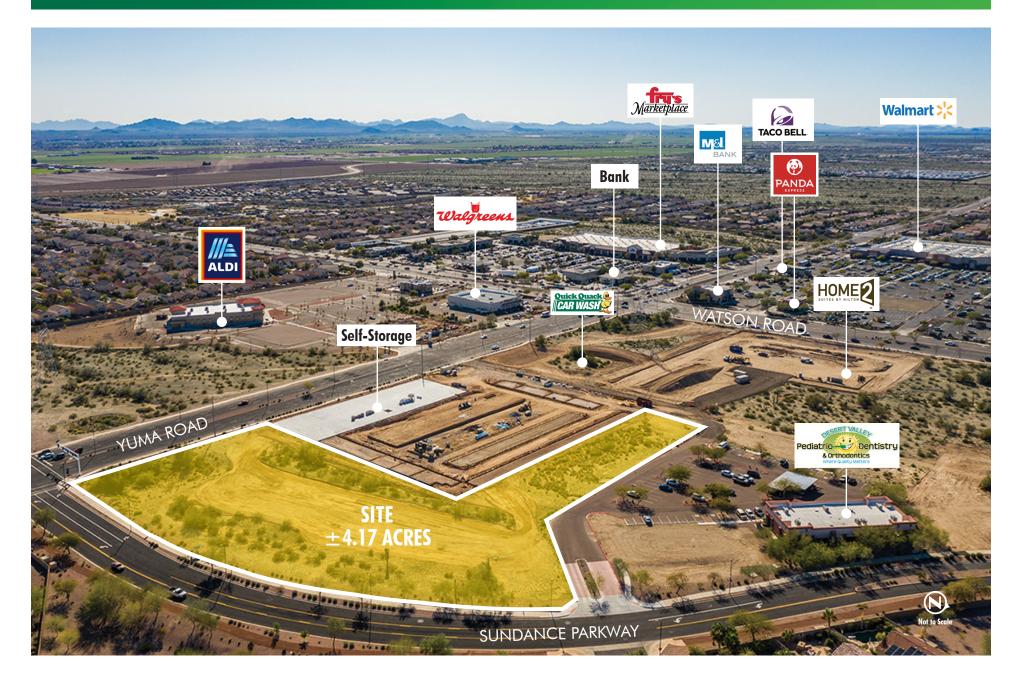

# ±4.17 ACRES FOR SALE

NWC OF YUMA ROAD AND SUNDANCE PARKWAY

Buckeye, AZ 85326

#### **PROPERTY FEATURES**

- + Sale price: \$1,300,000 (\$7.16/SF)
- + Size: ±4.17 Acres
- + Located on the NWC of Yuma Road and Sundance Parkway
- + Signalized intersection
- + Curbs, sidewalk and gutters in place
- + Some retention already on site
- + No retail use allowed
- + Utilities: Electric APS, Water City of Buckeye
- + City of Buckeye issued 2,205 building permits in 2018
- + 2018 MAG population estimate 76,145
- + Rated 5th fastest growing City in the U.S. in 2018