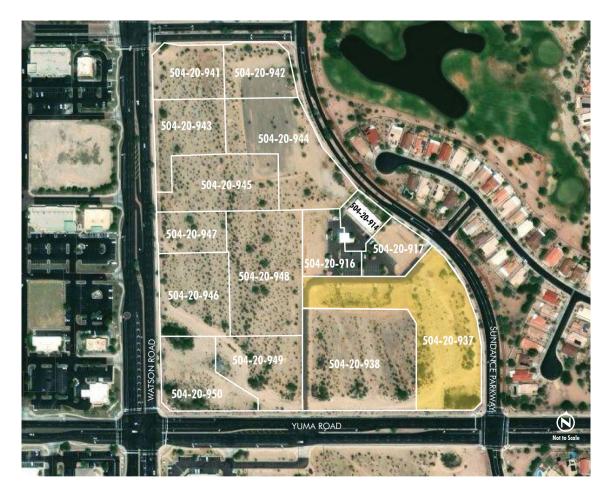

# ±4.17 ACRES FOR SALE

NWC OF YUMA ROAD AND SUNDANCE PARKWAY

Buckeye, AZ 85326

#### **PROPERTY FEATURES**

- + Sale price: \$1,300,000 (\$7.16/SF)
- + Size: ±4.17 Acres
- + Located on the NWC of Yuma Road and Sundance Parkway
- + Signalized intersection
- + Curbs, sidewalk and gutters in place
- + Some retention already on site
- + No retail use allowed
- + Utilities: Electric APS, Water City of Buckeye
- + City of Buckeye issued 2,205 building permits in 2018
- + 2018 MAG population estimate 76,145
- + Rated 5th fastest growing City in the U.S. in 2018