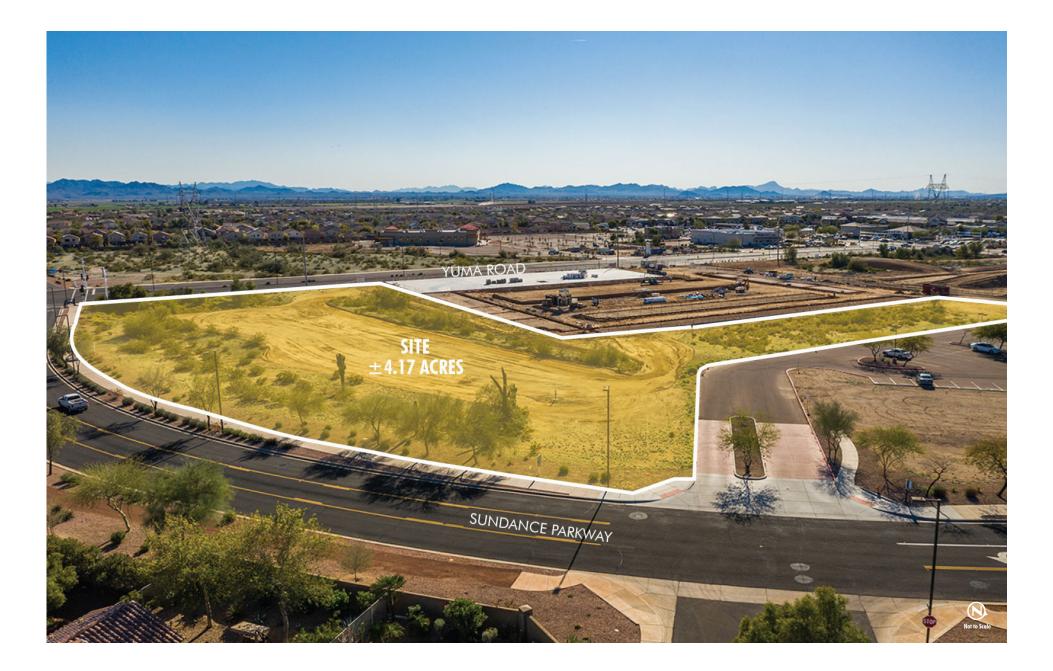

# ±4.17 ACRES FOR SALE

NWC OF YUMA ROAD AND SUNDANCE PARKWAY

Buckeye, AZ 85326

#### **PROPERTY FEATURES**

- + Sale price: \$1,300,000 (\$7.16/SF)
- + Size: ±4.17 Acres
- + Located on the NWC of Yuma Road and Sundance Parkway
- + Signalized intersection
- + Curbs, sidewalk and gutters in place
- + Some retention already on site
- + No retail use allowed
- + Utilities: Electric APS, Water City of Buckeye
- + City of Buckeye issued 2,205 building permits in 2018
- + 2018 MAG population estimate 76,145
- + Rated 5th fastest growing City in the U.S. in 2018