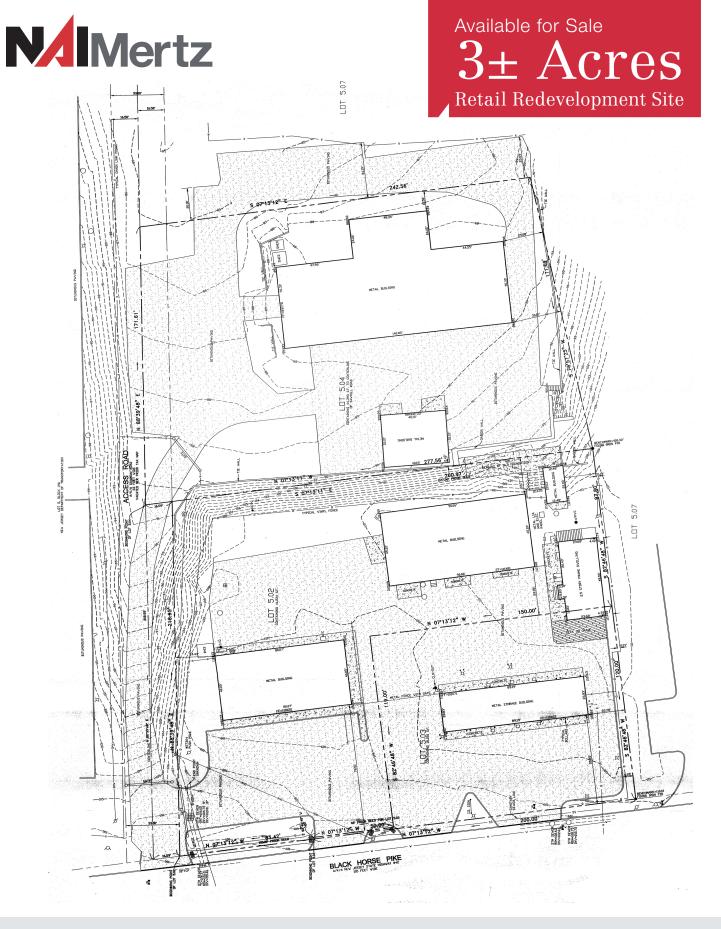

- Lot Size: 3± AC
- Zoning: CI (commercial industrial)
- Ideal redeveloped opportunity
- Excellent visibility
- Public water
- Over 300 feet on Route 42
- Block: 196, Lots: 5.02, 5.03, 5.04

| Demographics          | 1 mi     | 3 mi     | 5 mi     |
|-----------------------|----------|----------|----------|
| Population            | 7,717    | 71,909   | 174,798  |
| Households            | 2,723    | 25,462   | 64,505   |
| Med. Household Income | \$85,214 | \$82,925 | \$77,318 |