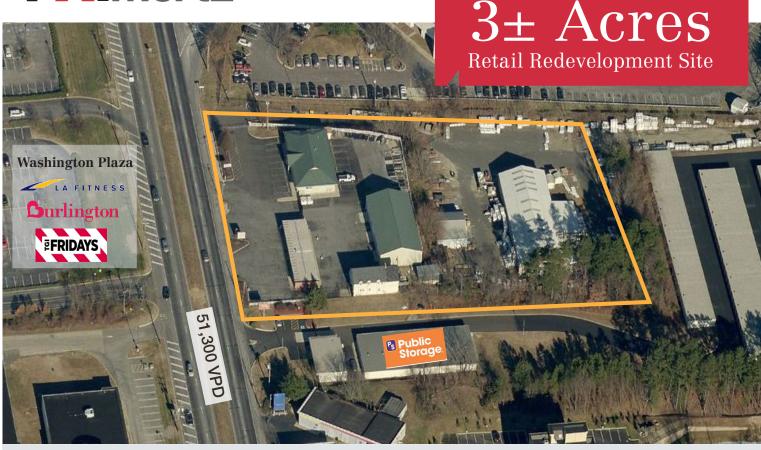

## **Property Highlights**

The property is located along Route 42 in Turnersville's retail district, next to Public Storage. It is across the street from a plaza featuring an LA Fitness, PetSmart, Kohl's, Burlington Coat Factory, Five Below, Friday's and more. The Gloucester Premium Outlets selling the 'most sought-after designer and lifestyle brands' is located one mile north on Route 42. The site is 0.2 miles from Atlantic City Expressway Exit #7.

- Lot Size: 3± AC
- Zoning: CI (commercial industrial)
- Ideal redeveloped opportunity
- Excellent visibility
- Public water
- Over 300 feet on Route 42
- Block: 196, Lots: 5.02, 5.03, 5.04

| Demographics          | 1 mi     | 3 mi     | 5 mi     |
|-----------------------|----------|----------|----------|
| Population            | 7,717    | 71,909   | 174,798  |
| Households            | 2,723    | 25,462   | 64,505   |
| Med. Household Income | \$85,214 | \$82,925 | \$77,318 |