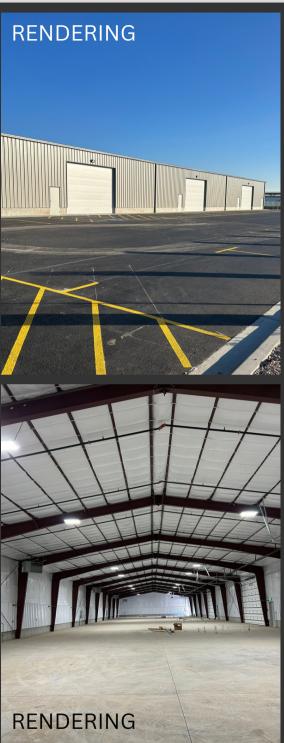

## BRAND NEW INDUSTRIAL WAREHOUSE AVAILABLE FOR SALE OR LEASE

## PROPERTY INFORMATION

- 16,900 SF BRAND NEW WAREHOUSE ON CORNER LOT
- BUILD TO SUIT SPACE AS NEEDED
- BRAND NEW BUILDING; COMPLETED MARCH 2024
- MULTIPLE 20' X 14' GL DOORS
- CLEARANCE HEIGHT: 21'

- 3 PHASE POWER | 240 VOLT | 200 AMP
- ZONED: M-1 (LIGHT MANUFACTURING)
- SITE SIZE: 1.08 ACRES
- HIGHLY VISIBLE WITH BANGERTER HWY EXPOSURE
- EASY ACCESS TO BANGERTER HWY AND I-80