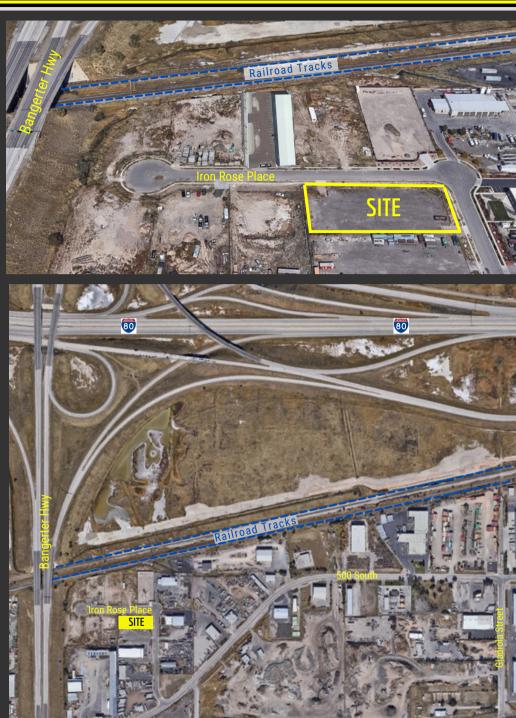

## COMMERCIAL REAL ESTATE CONSULTANTS

560 S. IRON ROSE PLACE, SALT LAKE CITY, UTAH 84104

## PROPERTY INFORMATION

- 16,900 SF BRAND NEW WAREHOUSE ON CORNER LOT
- BUILD TO SUIT SPACE AS NEEDED
- BRAND NEW BUILDING; COMPLETED MARCH 2024
- MULTIPLE 20' X 14' GL DOORS
- CLEARANCE HEIGHT: 21'

- 3 PHASE POWER | 240 VOLT | 200 AMP
- ZONED: M-1 (LIGHT MANUFACTURING)
- SITE SIZE: 1.08 ACRES
- HIGHLY VISIBLE WITH BANGERTER HWY EXPOSURE
- EASY ACCESS TO BANGERTER HWY AND I-80

PRICE REDUCTION!: FROM \$4,999,990.00 TO \$4,700,000.00 | LEASE RATE: \$1.50/SF NNN