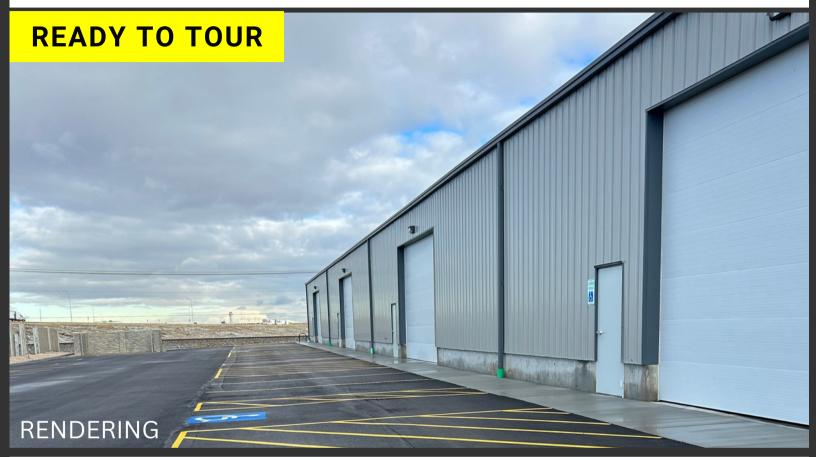

## BRAND NEW INDUSTRIAL WAREHOUSE AVAILABLE FOR SALE OR LEASE

## PROPERTY INFORMATION

- 16,900 SF BRAND NEW WAREHOUSE ON CORNER LOT
- BUILD TO SUIT SPACE AS NEEDED
- BRAND NEW BUILDING; COMPLETED MARCH 2024
- MULTIPLE 20' X 14' GL DOORS
- CLEARANCE HEIGHT: 21'

- 3 PHASE POWER | 240 VOLT | 200 AMP
- ZONED: M-1 (LIGHT MANUFACTURING)
- SITE SIZE: 1.08 ACRES
- HIGHLY VISIBLE WITH BANGERTER HWY EXPOSURE
- EASY ACCESS TO BANGERTER HWY AND I-80