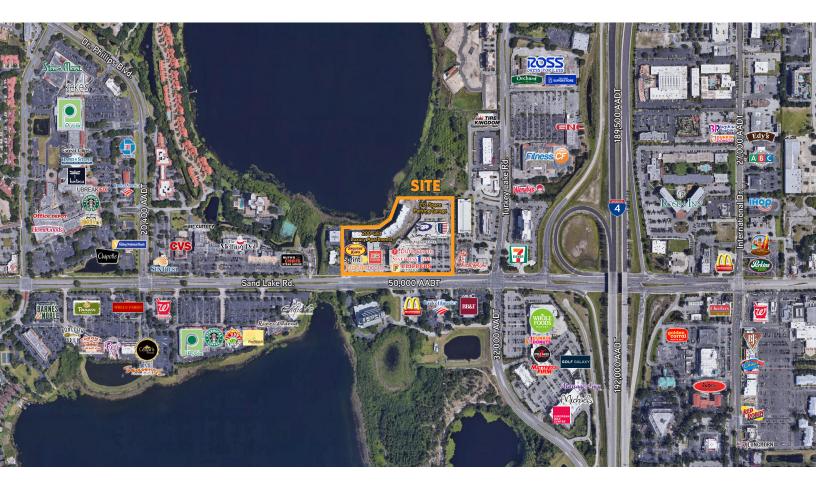

#### **MARKET AERIAL**

| DEMOGRAPHICS              | 1 MILE    | 3 MILES   | 5 MILES   |
|---------------------------|-----------|-----------|-----------|
| 2019 ESTIMATED POPULATION | 5,700     | 47,700    | 165,000   |
| 2019 MEDIAN HOME VALUE    | \$287,000 | \$321,000 | \$287,000 |
| AVG. HOUSEHOLD INCOME     | \$95,000  | \$116,000 | \$88,000  |
| AVG. AGE                  | 40.1      | 40.1      | 35.4      |
| TOTAL EMPLOYEES           | 13,782    | 65,149    | 163,981   |

### RIALTO | 7335 AND 7341 W. SAND LAKE RD. ORLANDO, FL