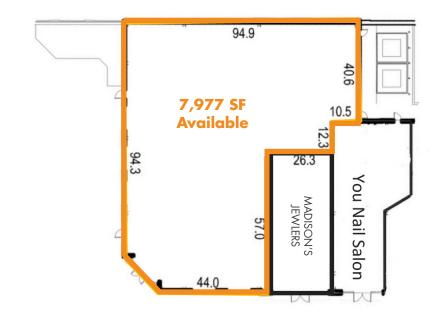

#### **SPACE PLAN**

For more information, please contact:

JIII Gull

Senior Vice President 407.650.1113 jill.gull@foundrycommercial.com

#### **PROPERTY FEATURES**

- Rialto has tremendous visibility on Sand Lake Road and is the premier mixed use lifestyle center located on "restaurant row" in the heart of Dr. Phillips in Orlando
- The center is situated within an affluent community and is visited by local residents and the tourist community
- 7,977 SF second generation restaurant end cap space available with patio
- 3,763 SF available
- New covered valet service available at a central location providing ease and accessibility to patrons
- Phase one has 58,004 sf of retail located on the ground level with national and regional tenants anchored by Ocean Prime and American Social
- Phase two is a mixed-use development with an additional 17,367 SF of retail located on the ground level of a 200 unit Class A multi-family community.
- Ample street level parking available
- Located within three miles of the Orange County Convention Center, the second largest convention center in the US. which hosts 1.5 million guests each year
- Fifteen miles from Orlando International Airport
- 295 luxury multi-family units adjacent to Rialto. Opening January 2020.