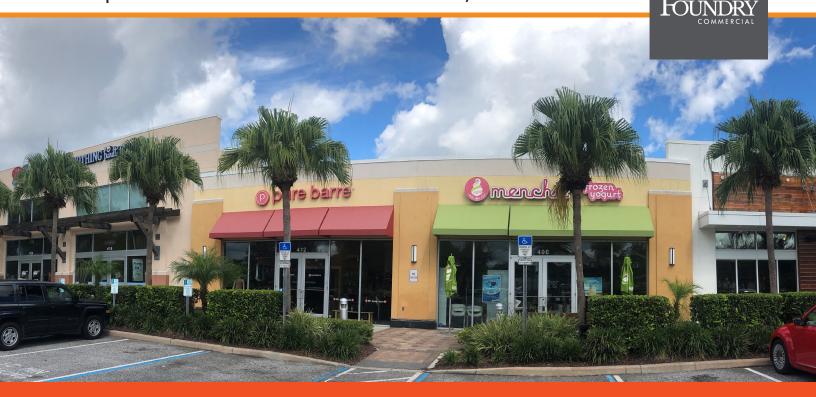

## RIALTO | 7335 AND 7341 W. SAND LAKE RD. ORLANDO, FL

#### **PROPERTY FEATURES**

- Rialto has tremendous visibility on Sand Lake Road and is the premier mixed use lifestyle center located on "restaurant row" in the heart of Dr. Phillips in Orlando
- The center is situated within an affluent community and is visited by local residents and the tourist community
- 7,977 SF second generation restaurant end cap space available with patio
- 3,763 SF available
- New covered valet service available at a central location providing ease and accessibility to patrons
- Phase one has 58,004 sf of retail located on the ground level with national and regional tenants anchored by Ocean Prime and American Social
- Phase two is a mixed-use development with an additional 17,367 SF of retail located on the ground level of a 200 unit Class A multi-family community.
- Ample street level parking available
- Located within three miles of the Orange County Convention Center, the second largest convention center in the US. which hosts 1.5 million guests each year
- Fifteen miles from Orlando International Airport
- 295 luxury multi-family units adjacent to Rialto. Opening January 2020.