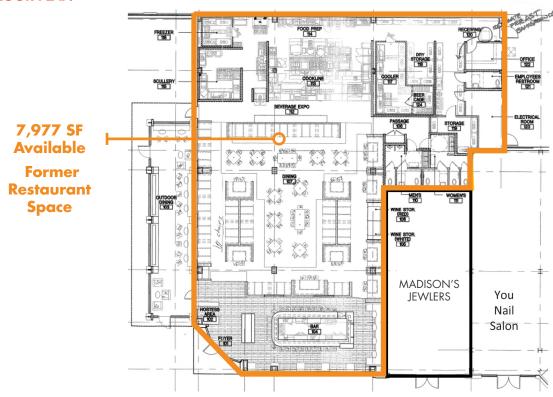

#### **FLOOR PLAN**

#### **PROPERTY FEATURES**

- Rialto has tremendous visibility on Sand Lake Road and is the premier mixed use lifestyle center located on "restaurant row" in the heart of Dr. Phillips in Orlando
- The center is situated within an affluent community and is visited by local residents and the tourist community
- 7,977 SF second generation restaurant end cap space available with patio
- 3,763 SF available
- New covered valet service available at a central location providing ease and accessibility to patrons
- Phase one has 58,004 sf of retail located on the ground level with national and regional tenants anchored by Ocean Prime and American Social
- Phase two is a mixed-use development with an additional 17,367 SF of retail located on the ground level of a 200 unit Class A multi-family community.
- Ample street level parking available
- Located within three miles of the Orange County Convention Center, the second largest convention center in the US. which hosts 1.5 million guests each year
- Fifteen miles from Orlando International Airport
- 295 luxury multi-family units adjacent to Rialto. Opening January 2020.