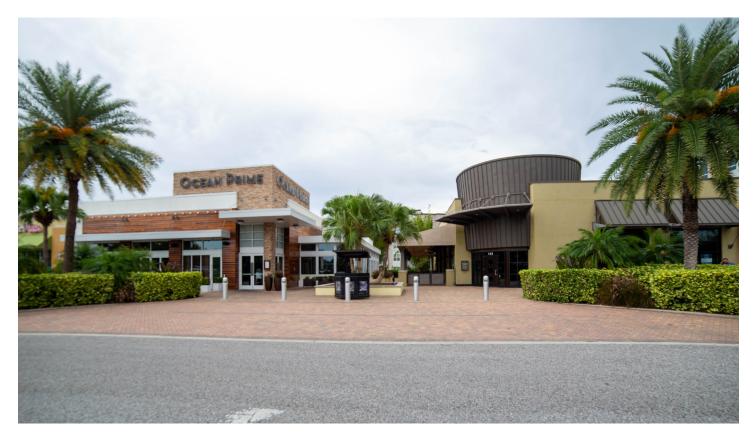

#### **PROPERTY FEATURES**

- Rialto has tremendous visibility on Sand Lake Road and is the premier mixed use lifestyle center located on "restaurant row" in the heart of Dr. Phillips in Orlando
- The center is situated within an affluent community and is visited by local residents and the tourist community
- 7,977 SF second generation restaurant end cap space available with patio
- 3,763 SF available
- New covered valet service available at a central location providing ease and accessibility to patrons
- Phase one has 58,004 sf of retail located on the ground level with national and regional tenants anchored by Ocean Prime and American Social
- Phase two is a mixed-use development with an additional 17,367 SF of retail located on the ground level of a 200 unit Class A multi-family community.
- Ample street level parking available
- Located within three miles of the Orange County Convention Center, the second largest convention center in the US. which hosts 1.5 million guests each year
- Fifteen miles from Orlando International Airport
- 295 luxury multi-family units adjacent to Rialto. Opening January 2020.