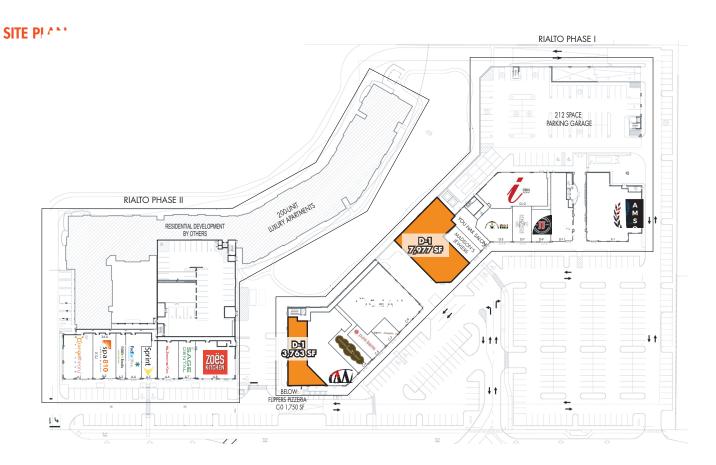

### RIALTO | 7335 AND 7341 W. SAND LAKE RD. ORLANDO, FL

#### **FLOOR PLAN**

#### **SPACE PLAN**

For more information, please contact:

JIII Gull

Senior Vice President 407.650.1113 jill.gull@foundrycommercial.com

#### PHASE II

| SUITE | TENANT                  | SIZE (SF) |
|-------|-------------------------|-----------|
| A-1   | Orangetheory<br>Fitness | 3,297     |
| A-2   | Spa 810                 | 2,554     |
| A-3   | Fitlife Foods           | 1,085     |
| A-4   | FedEx Office            | 1,705     |
| A-5   | Sprint                  | 1,689     |
| A-6   | Smoothie King           | 1,273     |
| A-7   | Sage Dental             | 2,907     |
| A-8   | Zoes Kitchen            | 2,860     |

#### PHASE I

| SUITE | TENANT                             | SIZE (SF) |
|-------|------------------------------------|-----------|
| C-0   | Flippers Pizzeria                  | 1,750     |
| C-1   | AVAILABLE                          | 3,763     |
| C-3   | AAA                                | 6,143     |
| C-4   | Nothing Bundt Cakes                | 2,049     |
| C-5   | Pure Barre                         | 1,498     |
| C-7   | Menchies                           | 1,005     |
| C-9   | Ocean Prime                        | 8,910     |
| D-1   | AVAILABLE                          | 7,977     |
| D-2   | Madison's Jewlers -<br>Coming Soon | 1,489     |
| D-3   | You Nail Salon                     | 1,754     |
| D-5   | Burn Fat Orlando                   | 2,541     |
| D-7   | The Spectacle Shoppe               | 1,681     |
| D-9   | Jimmy John's                       | 1,520     |
| D-11  | Bento                              | 3,241     |
| D-12  | I-Studio                           | 5,251     |
| E-1   | American Social                    | 8,000     |