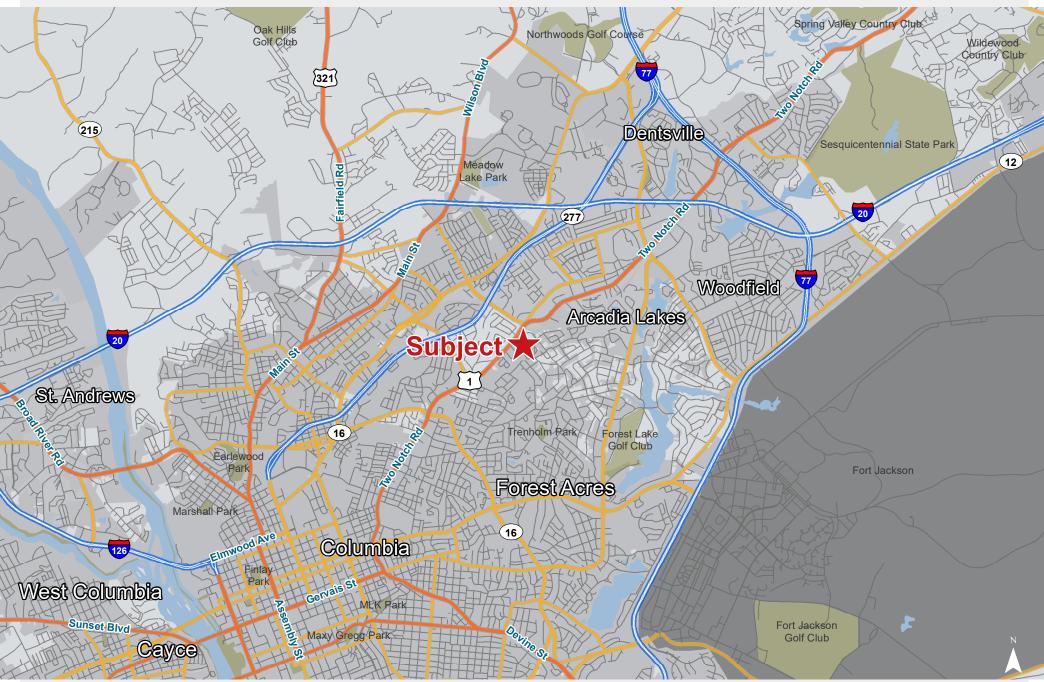

Columbia, South Carolina

#### **Building Information**

Location: 5608 Pinestraw Road - Columbia, South Carolina 29206

• Available SF: ±2,400

• Office SF: ±500

• Showroom SF: ±1,900

• Building Construction: Brick

Roof: Metal (New in 2016)

• Lighting: Fluorescent

• Building Dimensions: 61' x 40'

Overhead roll-up doors: 3

• Heated and cooled: throughout

#### Site Information

Water and Sewer: City of Columbia

• Electrical: 200 amp

• Neighborhood: Forest Acres

• Parking: 21 Spaces (New in 2016)

Zoning: Neighborhood Commercial (Richland County)

• Site Size: ±0.33 AC

#### **Pricing**

• Lease Rate: \$2,000 \$1,700 per month, Net of Utilities



For Lease

±2,400 SF

Showroom/Flex Space

## **Property Pictures**

5608 Pinestraw Road - Columbia, South Carolina





### Location



**N**/IColumbia

#### **Aerial**