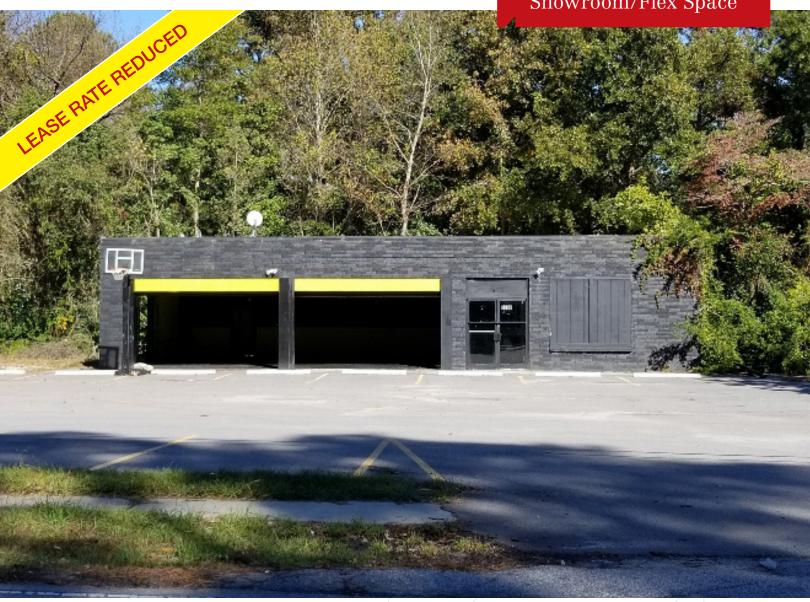

For Lease

±2,400 SF

Showroom/Flex Space

#### **Building Information**

Location: 5608 Pinestraw Road - Columbia, South Carolina 29206

• Available SF: ±2,400

• Office SF: ±500

• Showroom SF: ±1,900

• Building Construction: Brick

Roof: Metal (New in 2016)

• Lighting: Fluorescent

• Building Dimensions: 61' x 40'

Overhead roll-up doors: 3

• Heated and cooled: throughout

#### **Pricing**

• Lease Rate: \$2,000 \$1,700 per month, Net of Utilities

For Lease

±2,400 SF

Showroom/Flex Space