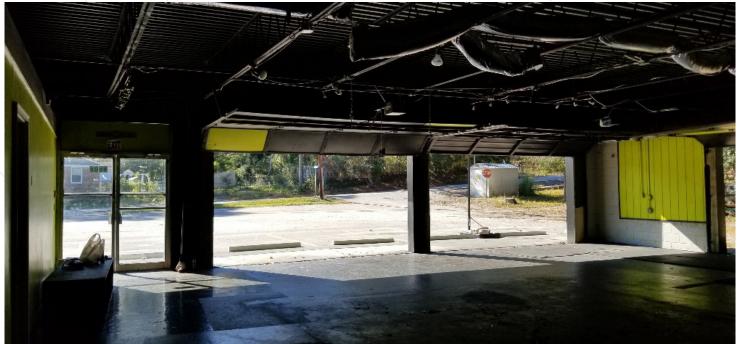

inestraw Road - Columbia, South Carolina

#### **Building Information**

Location: 5608 Pinestraw Road - Columbia, South Carolina 29206

• Available SF: ±2,400

• Office SF: ±500

• Showroom SF: ±1,900

• Building Construction: Brick

Roof: Metal (New in 2016)

• Lighting: Fluorescent

• Building Dimensions: 61' x 40'

Overhead roll-up doors: 3

• Heated and cooled: throughout

#### Site Information

Water and Sewer: City of Columbia

• Electrical: 200 amp

• Neighborhood: Forest Acres

• Parking: 21 Spaces (New in 2016)

Zoning: Neighborhood Commercial (Richland County)

• Site Size: ±0.33 AC

#### **Pricing**

• Lease Rate: \$2,000 \$1,700 per month, Net of Utilities



For Lease

±2,400 SF

Showroom/Flex Space

## **Property Pictures**

5608 Pinestraw Road - Columbia, South Carolina





### Location



**N**/IColumbia

#### **Aerial**