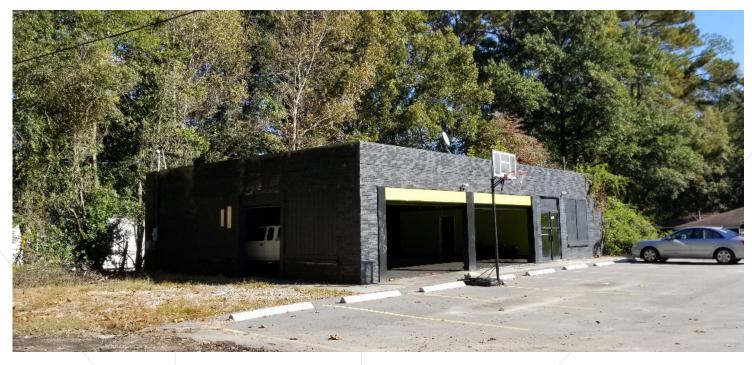

Pinestraw Road - Columbia, South Carolina

#### **Building Information**

Location: 5608 Pinestraw Road - Columbia, South Carolina 29206

• Available SF: ±2,400

• Office SF: ±500

• Showroom SF: ±1,900

• Building Construction: Brick

Roof: Metal (New in 2016)

• Lighting: Fluorescent

• Building Dimensions: 61' x 40'

Overhead roll-up doors: 3

• Heated and cooled: throughout

#### Site Information

Water and Sewer: City of Columbia

• Electrical: 200 amp

• Neighborhood: Forest Acres

• Parking: 21 Spaces (New in 2016)

Zoning: Neighborhood Commercial (Richland County)

• Site Size: ±0.33 AC

#### **Pricing**

• Lease Rate: \$2,000 \$1,700 per month, Net of Utilities



For Lease

±2,400 SF

Showroom/Flex Space

## **Property Pictures**

5608 Pinestraw Road - Columbia, South Carolina





### Location



**N**/IColumbia

#### **Aerial**