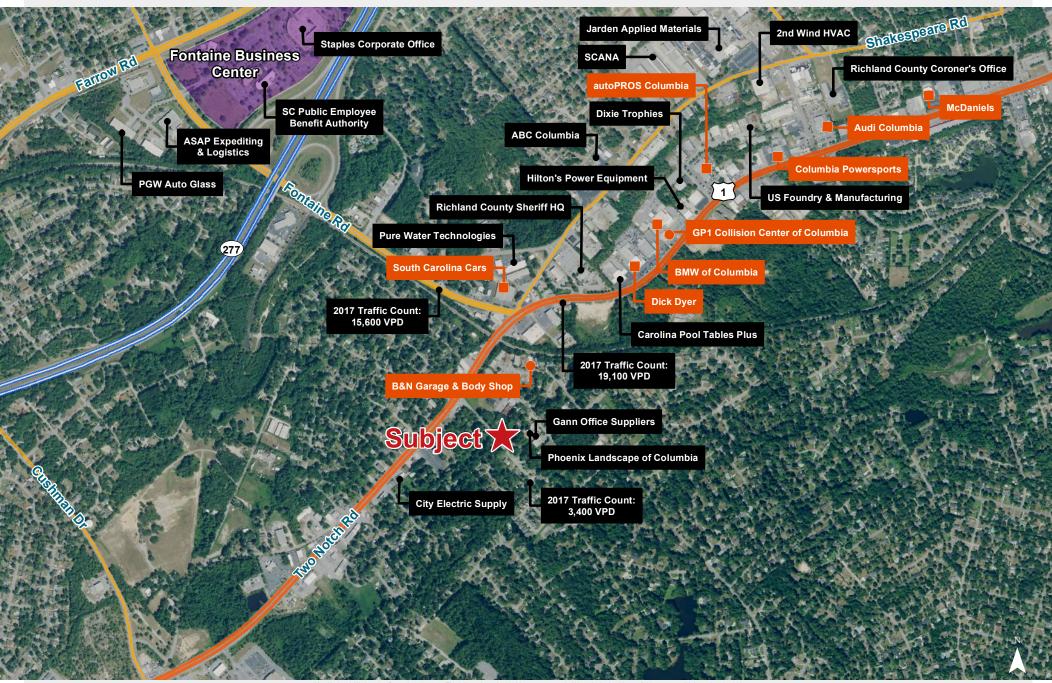

lding Information**

Location: 5608 Pinestraw Road - Columbia, South Carolina 29206

• Available SF: ±2,400

• Office SF: ±500

• Showroom SF: ±1,900

• Building Construction: Brick

Roof: Metal (New in 2016)

• Lighting: Fluorescent

• Building Dimensions: 61' x 40'

Overhead roll-up doors: 3

• Heated and cooled: throughout

#### Site Information

Water and Sewer: City of Columbia

• Electrical: 200 amp

• Neighborhood: Forest Acres

• Parking: 21 Spaces (New in 2016)

Zoning: Neighborhood Commercial (Richland County)

• Site Size: ±0.33 AC

#### **Pricing**

• Lease Rate: \$2,000 \$1,700 per month, Net of Utilities



For Lease

±2,400 SF

Showroom/Flex Space

## **Property Pictures**

5608 Pinestraw Road - Columbia, South Carolina





### Location



**N**/IColumbia

#### **Aerial**