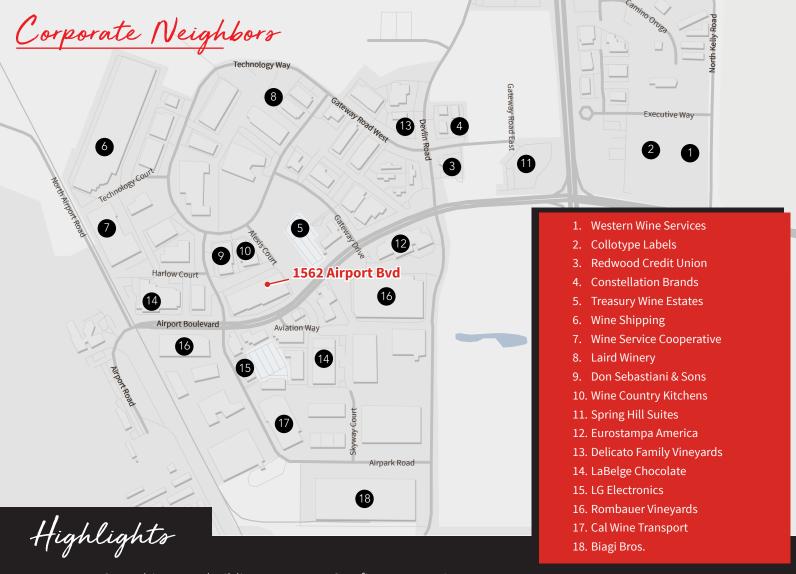

# 1562 Airport Boulevard, Napa ±33,526 SF AIRPORT BLVD

# Site Plan 1562 AIRPORT BOULEVARD ±33,526 SF Dock-High A Grade-Level