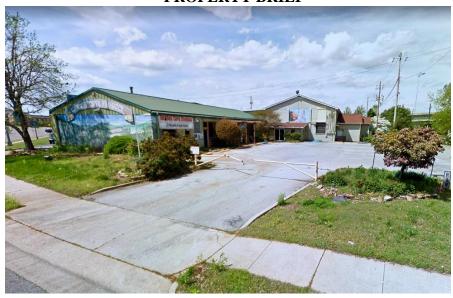

## 628 MERIDIAN STREET PROPERTY BRIEF

DESCRIPTION: LOCATION, LOCATION! DOWNTOWN RE-DEVELOPMENT

OPPORTUNITY WITH POTENTIAL ADJOINING PROPERTY AVAILABLE

OR OCCUPY EXISTING BUILDING. OWNER WILL CONSIDER GROUND LEASE.

LOCATION: NORTH ON THE PARKWAY. RIGHT ON UNIVERSITY TO PRATT AVE. GO

APPROX. .88 MILES. PROPERTY IS ON THE SW CORNER OF MERIDIAN ST. AND

PRATT AVE.

**BUILDING SIZE:** 9,984 SO. FT. (+/-)

LAND SIZE: .7 ACRES (+/-) 155' X 205' X 155' X 201' ZONING: C-3, HUB ZONE, OPPORTUNITY ZONE

TRAFFIC COUNT: 11,820(+/-) VEHICLES PER DAY ON PRATT AVE AND 3,540(+/-) ON MERIDIAN ST.

SURVEY: SEE REVERSE SIDE.

**SALE PRICE:** \$1,375,000

CONTACT: RUSS RUSSELL, CCIM, ALC, CEA ♦ 256-536-7777

FOR OUR MOST UP TO DATE PROPERTY INFORMATION PLEASE VISIT RUSSRUSSELL.COM