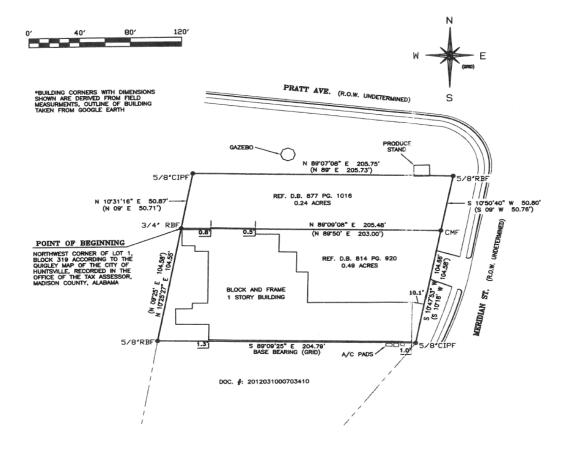

LOCATION: NORTH ON THE PARKWAY. RIGHT ON UNIVERSITY TO PRATT AVE. GO

APPROX. .88 MILES. PROPERTY IS ON THE SW CORNER OF MERIDIAN ST. AND

PRATT AVE.

**BUILDING SIZE:** 9,984 SO. FT. (+/-)

LAND SIZE: .7 ACRES (+/-) 155' X 205' X 155' X 201' ZONING: C-3, HUB ZONE, OPPORTUNITY ZONE

TRAFFIC COUNT: 11,820(+/-) VEHICLES PER DAY ON PRATT AVE AND 3,540(+/-) ON MERIDIAN ST.

SURVEY: SEE REVERSE SIDE.

**SALE PRICE:** \$1,375,000

CONTACT: RUSS RUSSELL, CCIM, ALC, CEA ♦ 256-536-7777

FOR OUR MOST UP TO DATE PROPERTY INFORMATION PLEASE VISIT RUSSRUSSELL.COM