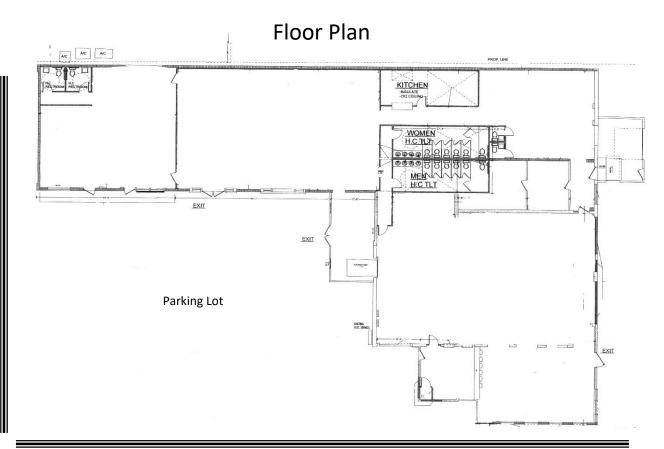

LOCATION: NORTH ON THE PARKWAY. RIGHT ON UNIVERSITY TO PRATT AVE. GO

APPROX. .88 MILES. PROPERTY IS ON THE SW CORNER OF MERIDIAN ST. AND

PRATT AVE.

**BUILDING SIZE:** 9,984 SO. FT. (+/-)

LAND SIZE: .7 ACRES (+/-) 155' X 205' X 155' X 201' ZONING: C-3, HUB ZONE, OPPORTUNITY ZONE