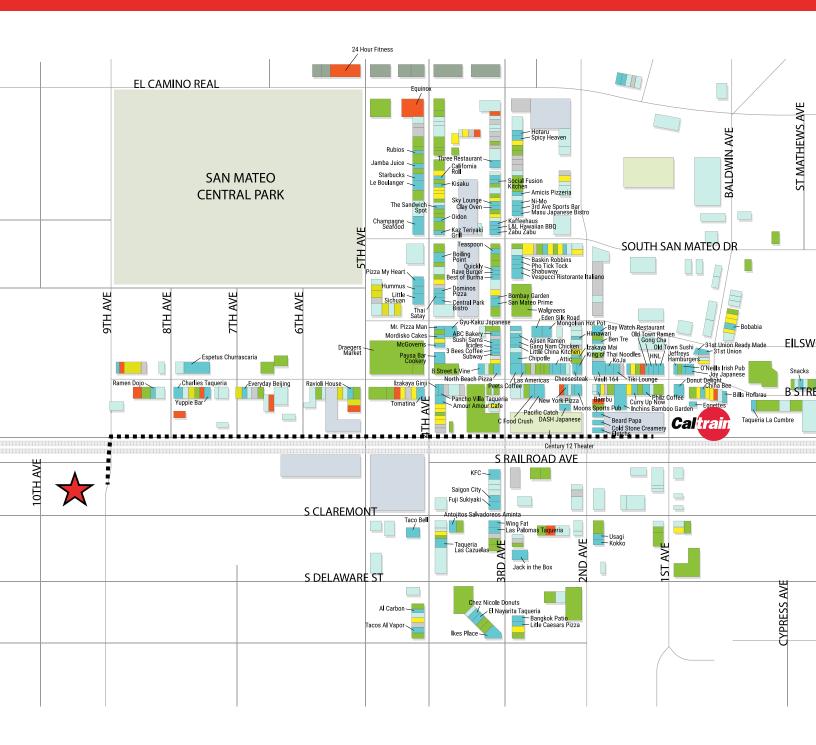

## ±1,850 to ±14,880 SF Spaces & ±15,000 SF Yard Available

As exclusive agent(s), we are pleased to offer the following space:

- Heavy Industrial/Auto Space Available
- On-Site Parking
- Corner Location in High Traffic Area Adjacent to Downtown San Mateo
- Grade Level and Drive Thru Access
- Current Use and Configuration Perfectly Set Up for Auto Users
- Rental Rate: \$2.25/sf NNN