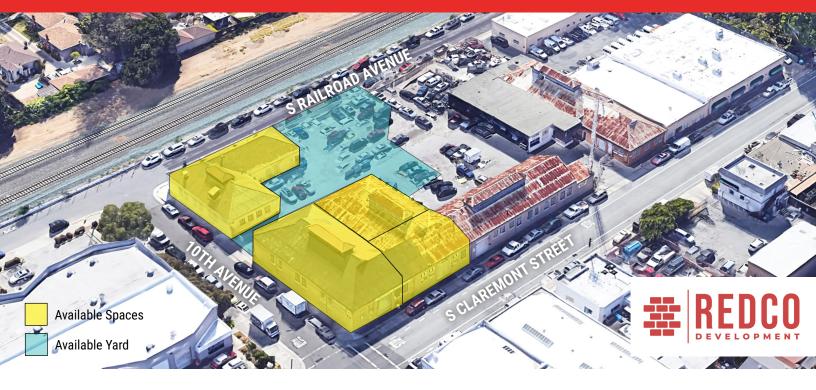

## **Auto/Industrial Space For Lease** 10th Avenue & S Claremont Street

San Mateo, CA

## ±1,850 to ±14,880 SF Spaces & ±15,000 SF Yard Available

As exclusive agent(s), we are pleased to offer the following space:

- Heavy Industrial/Auto Space Available
- On-Site Parking
- Corner Location in High Traffic Area Adjacent to Downtown San Mateo
- Grade Level and Drive Thru Access
- Current Use and Configuration Perfectly Set Up for Auto Users
- Rental Rate: \$2.25/sf NNN