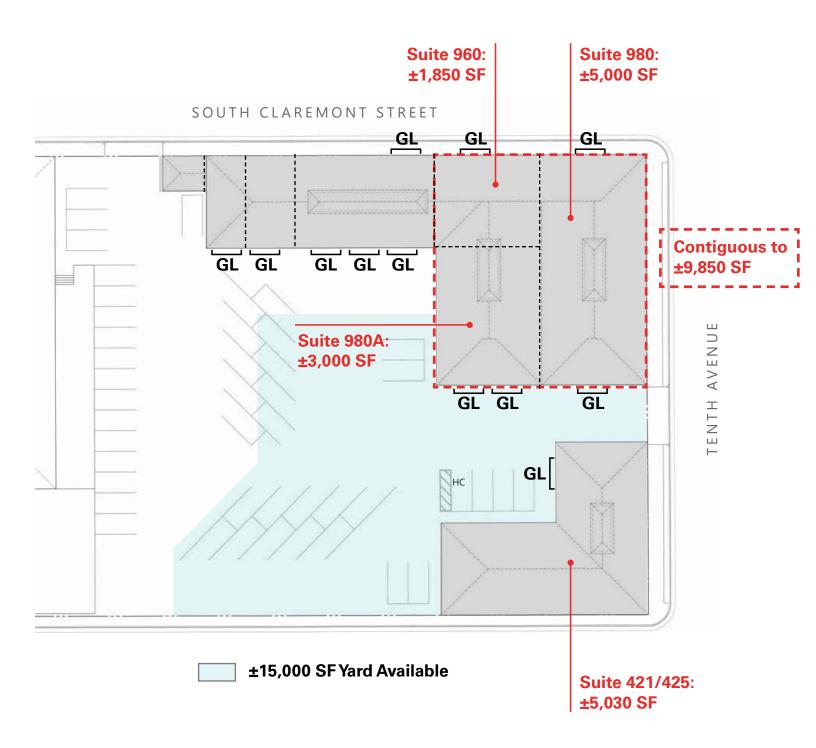

## ±1,850 to ±14,880 SF Spaces & ±15,000 SF Yard Available

As exclusive agent(s), we are pleased to offer the following space:

- Heavy Industrial/Auto Space Available
- On-Site Parking
- Corner Location in High Traffic Area Adjacent to Downtown San Mateo
- Grade Level and Drive Thru Access
- Current Use and Configuration Perfectly Set Up for Auto Users
- Rental Rate: \$2.25/sf NNN