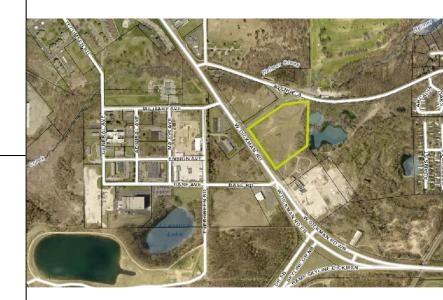

# **Battle Creek Airport Area - 10 Acres Commercial Dickman Road Frontage**

Land For Sale 4100A W Dickman Springfield, Michigan

## **Overview:**

10 prime commercial acres in Battle Creek Airport - National Guard area. Approximately 600' frontage on Dickman Road. Water & Sewer available. Additional 6.55 adjacent acres available in separate listing, 4100B W. Dickman Road.

#### Information:

County: Calhoun

Municipality: Springfield City

Total Acres: 9.92 Acres

Lot Dimensions: 591.2 X Irreg

Recommended Use: Commercial

Zoning Code / Description: 202 / COMMERCIAL

Between Streets: Avenue A & Sentry