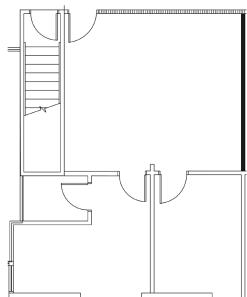

Suite 212 - 827 SF CAMDEN BUILDING | 3724 NATIONAL DRIVE, RALEIGH, NC

## **FLOOR PLAN**