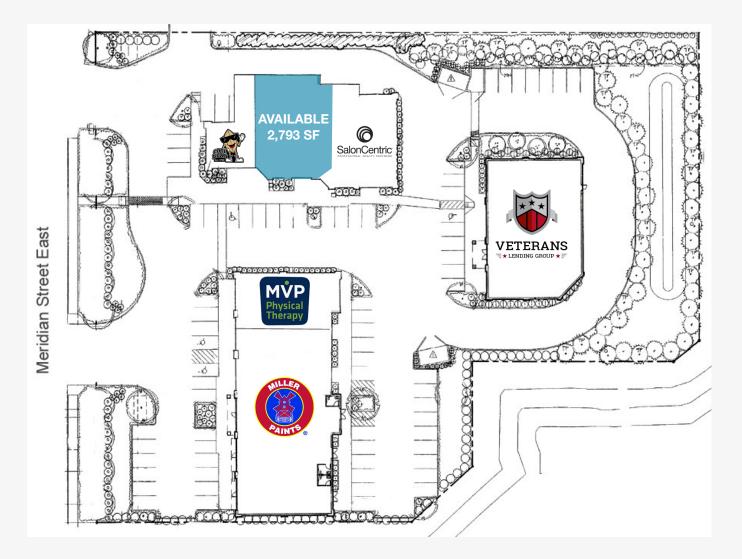

### Features

| RATE      | \$20.00, NNN                         |
|-----------|--------------------------------------|
| AVAILABLE | 2,793 SF can be demised              |
| TRAFFIC   | 43,000 VPD on SR 161/Meridian        |
| SIGNAGE   | Great building and pylon signage     |
| ZONING    | CCI - Community Center               |
| LOCATION  | Center is in vibrant South Hill area |

## **Midtown Plaza**