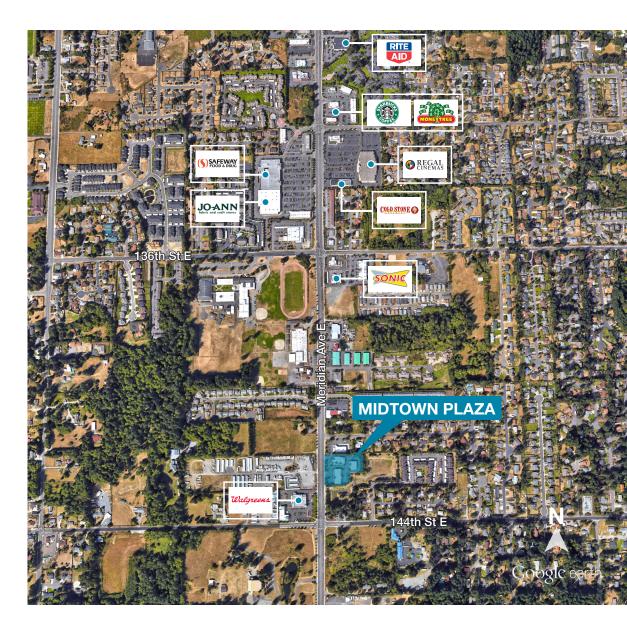

uth Hill, Puyallup 2,793 SF Space

Rachel Corp 253.722.1417 rcorp@kiddermathews.com

kiddermathews.com



# **Midtown Plaza**

#### 14201 Meridian East | Puyallup, WA 98373

### Features

| RATE      | \$20.00, NNN                         |
|-----------|--------------------------------------|
| AVAILABLE | 2,793 SF can be demised              |
| TRAFFIC   | 43,000 VPD on SR 161/Meridian        |
| SIGNAGE   | Great building and pylon signage     |
| ZONING    | CCI - Community Center               |
| LOCATION  | Center is in vibrant South Hill area |

## Demographics

|                   | 1 mile   | 3 miles  | 5 miles  |
|-------------------|----------|----------|----------|
| Population        | 12,098   | 85,875   | 170,148  |
| Average HH Income | \$69,112 | \$75,449 | \$74,661 |





#### Rachel Corp 253.722.1417 rcorp@kiddermathews.com

kiddermathews.com



This information supplied herein is from sources we deem reliable. It is provided without any representation, warranty or guarantee, expressed or implied as to its accuracy. Prospective Buyer or Tenant should conduct an independent investigation and verification of all matters deemed to be material, including, but not limited to, statements of income and expenses. Consult your attorney, accountant, or other professional advisor.

## **Midtown Plaza**



#### Rachel Corp 253.722.1417 rcorp@kiddermathews.com





This information supplied herein is from sources we deem reliable. It is provided without any representation, warranty or guarantee, expressed or implied as to its accuracy. Prospective Buyer or Tenant sho