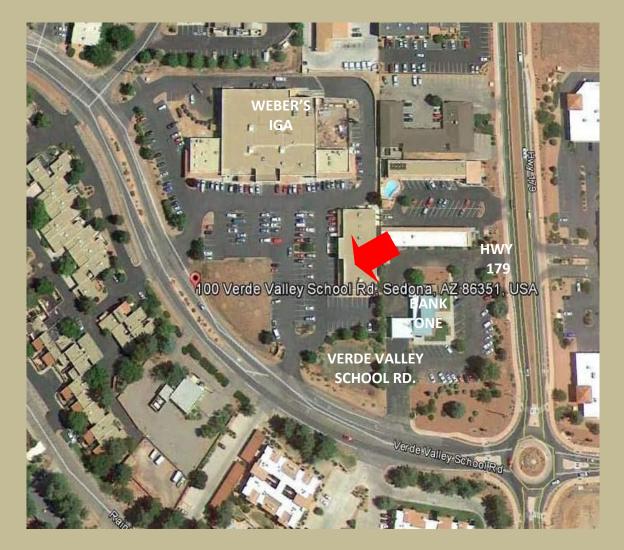

## RETAIL SHOP/OFFICE SPACE FOR LEASE VILLAGE CROSSING SHOPPING CENTER SUPERMARKET ANCHORED

• AVAILABLE - SUITE #112 – 2,400 SF +/-

SCHAEFER

+ ASSOCIATES, LLC

REAL ESTATE

COMMERCIAL

- NEXT DOOR TO BANK ONE BRANCH
- JOIN CLARK'S MARKET IN THE VILLAGE OF OAK CREEK'S ONLY GROCERY ANCHORED CENTER
- EASY ACCESS FROM HIGHWAY 179/VERDE VALLEY SCHOOL ROAD
- COMPETITIVE RENT STRUCTURE
- NEIGHBORS IN CENTER INCLUDE VERIZON, CLEANERS, OPTICAL, RED ROCK CAFÉ, CHIROPRACTOR, HOME HEALTH CARE