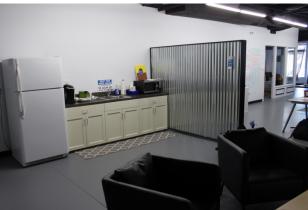

# 445 South Main Street, Suite 100

CAT 6 wiring is conducive to server and network stations.

Furniture is negotiable.

Small kitchen bar area with sink.

Enclosed office / conference room is separated from open work area.