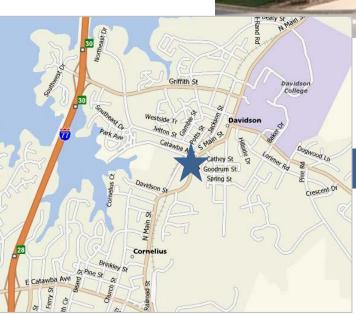

### Prime office location in Davidson

#### Lease Rate: \$16.00 rsf NNN

- Taxes \$1.48/rsf
- Insurance/CAM \$1.78/rsf

Close to Interstate 77 exit 30, Davidson College, Cornelius, Lowes Corporate Campus and the Lake Norman Area