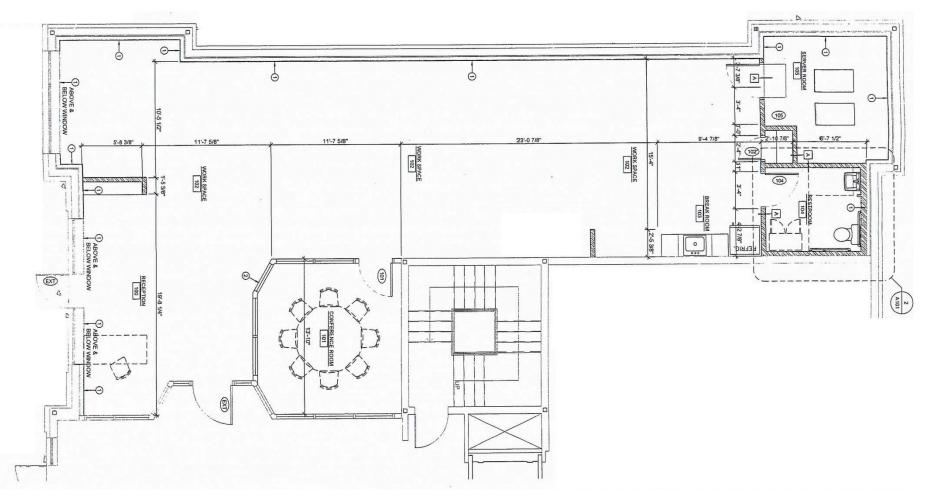

6 wiring
- Zoning: Office Retail
- 2274 +/- rsf
- 1978 +/- usf

#### Lease Rate: \$16.00 rsf NNN

- Taxes \$1.48/rsf
- Insurance/CAM \$1.78/rsf

Close to Interstate 77 exit 30, Davidson College, Cornelius, Lowes Corporate Campus and the Lake Norman Area







## 1978 +/- sf office suite in Davidson





Suite 100 is accessed via the lobby on the ground floor, adjacent to parking.



CAT 6 wiring is conducive to server and network stations. Furniture is negotiable.





# 445 South Main Street, Suite 100











CAT 6 wiring is conducive to server and network stations.

Furniture is negotiable.

Small kitchen bar area with sink.

Enclosed office / conference room is separated from open work area.

Exposed ceiling ducts and lighting give space contemporary atmosphere.





# Floor Plan