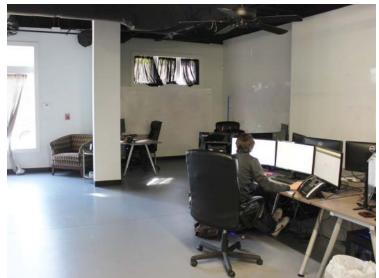

## 1978 +/- sf office suite in Davidson

Suite 100 is accessed via the lobby on the ground floor, adjacent to parking.

CAT 6 wiring is conducive to server and network stations. Furniture is negotiable.

# 445 South Main Street, Suite 100

CAT 6 wiring is conducive to server and network stations.

Furniture is negotiable.

Small kitchen bar area with sink.

Enclosed office / conference room is separated from open work area.

Exposed ceiling ducts and lighting give space contemporary atmosphere.