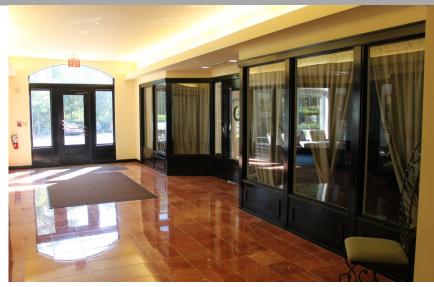

## 1978 +/- sf office suite in Davidson

Suite 100 is accessed via the lobby on the ground floor, adjacent to parking.

CAT 6 wiring is conducive to server and network stations. Furniture is negotiable.