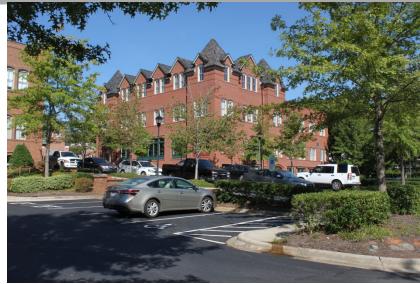

## 445 South Main Street Suite 100 Davidson NC 28036

- Building has classical architectural exterior design, while office suite features high tech/modern office space finishes including industrial ceiling duct work.
- Located within walking distance to:
   Davidson Town Hall, Post Office, Davidson Elementary,
   Fifth Third, BB&T and Wells Fargo bank branches and many local restaurants and shops
- · First floor suite is convenient to ample on-site parking
- CAT 6 wiring
- Zoning: Office Retail
- 2274 +/- rsf
- 1978 +/- usf