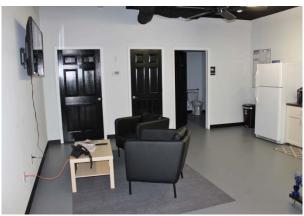

# 445 South Main Street, Suite 100

CAT 6 wiring is conducive to server and network stations.

Furniture is negotiable.

Small kitchen bar area with sink.

Enclosed office / conference room is separated from open work area.

Exposed ceiling ducts and lighting give space contemporary atmosphere.