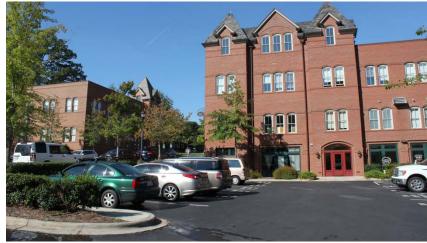

### Prime office location in Davidson

## 445 South Main Street Suite 100 Davidson NC 28036

- Building has classical architectural exterior design, while office suite features high tech/modern office space finishes including industrial ceiling duct work.
- Located within walking distance to:
   Davidson Town Hall, Post Office, Davidson Elementary,
   Fifth Third, BB&T and Wells Fargo bank branches and many local restaurants and shops
- · First floor suite is convenient to ample on-site parking
- CAT 6 wiring
- Zoning: Office Retail
- 2274 +/- rsf
- 1978 +/- usf