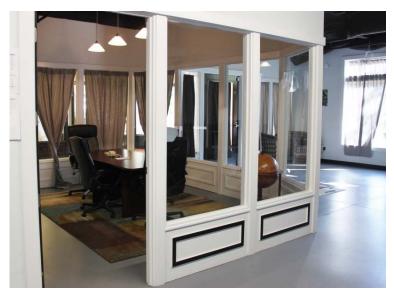

# 445 South Main Street, Suite 100

CAT 6 wiring is conducive to server and network stations.

Furniture is negotiable.

Small kitchen bar area with sink.

Enclosed office / conference room is separated from open work area.