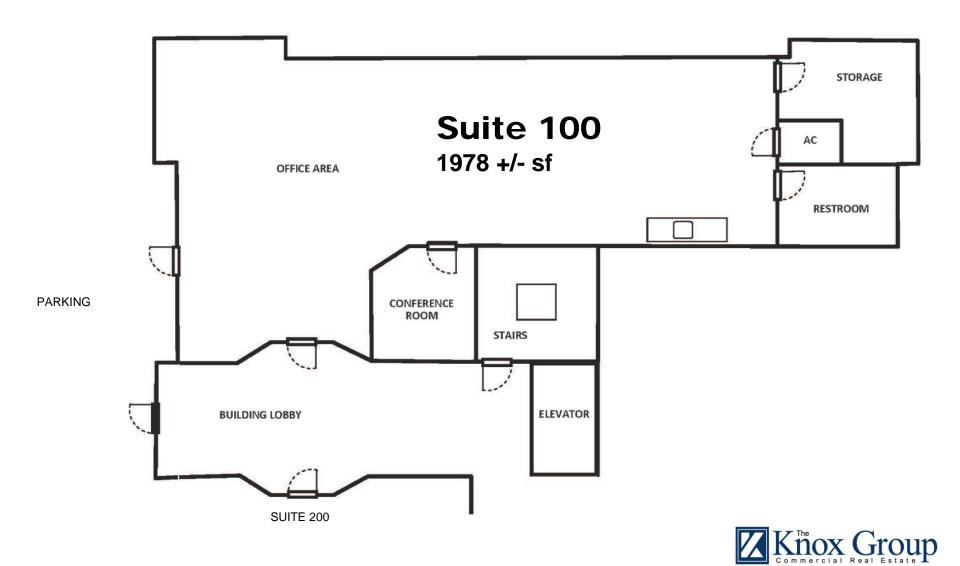

# Floor Plan

## 1978 +/- sf office suite in Davidson

Suite 100 is accessed via the lobby on the ground floor, adjacent to parking.

CAT 6 wiring is conducive to server and network stations. Furniture is negotiable.