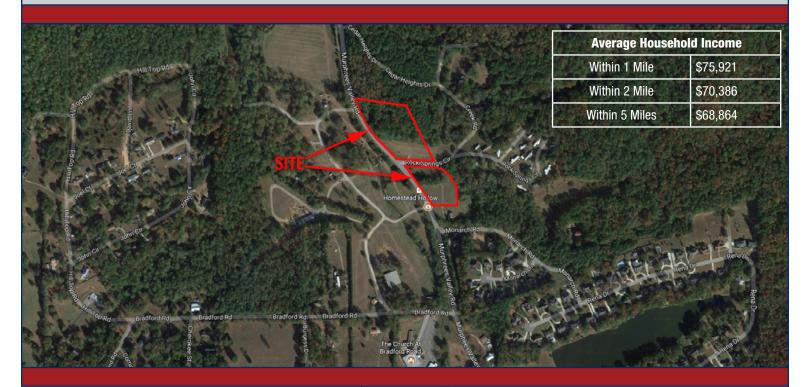

## **Proposed Commercial** Murphrees Valley Road, Springville, AL 35146

## Booming area ready for commercial development of all kinds

- 5 +/- AC with over 900 feet of frontage on Murphrees Valley Road
- 250 +/- ft deep
- Excellent visibility on the outside of a slow curve
- Level and mostly on grade
- Water and sewer available
- Approximately 1.7 miles north of I-59 Exit 154
- Across from Homestead Hollow
- In front of Rock Spring Mobile Home Park which has expansion plans in the works

## **Price: \$100,000** For Sale, Lease, or Build-To-Suit

Information deemed reliable, but subject to verification

2850 Cahaba Road, Suite 200 Birmingham, AL 35223 Office: 205-870-8580 Fax: 205-870-7348