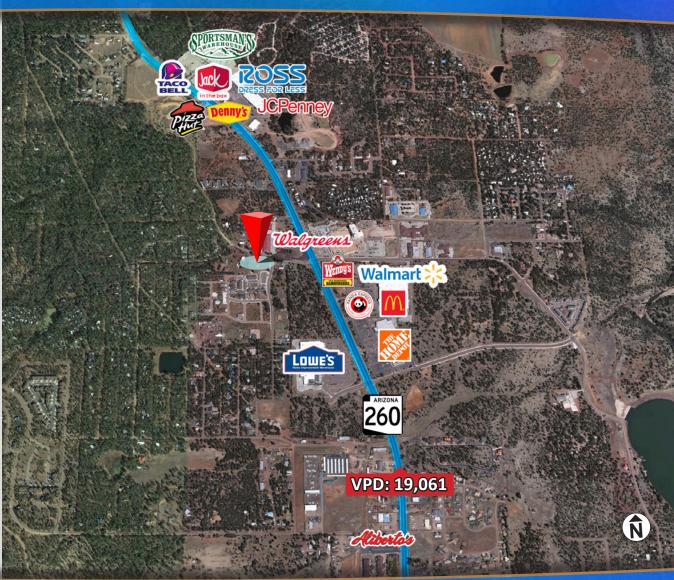

## SWC SUTTER DR & CUB LAKE RD

Show Low, AZ 85901 | ±1.85 Acre Office/Medical Land For Sale

The information contained herein has been obtained from various sources. We have no reason to doubt its accuracy; however, J & J Commercial Properties, Inc. has not verified such information and makes no guarantee, warranty or representation about such information. The prospective buyer or lessee should independently verify all dimensions, specifications, floor plans, and all information prior to the lease or purchase of the property. All offerings are subject to price change, prior sale, lease, or withdrawal from the mayer without prior solve. 0.3.27.18

## **DEMOGRAPHICS**

|                | 1M       | 3M       |
|----------------|----------|----------|
| POPULATION:    | 1,831    | 5,530    |
| AVG HH INCOME: | \$51,505 | \$56,491 |

mation contained herein has been ob the market without prior notice. 02 27 19