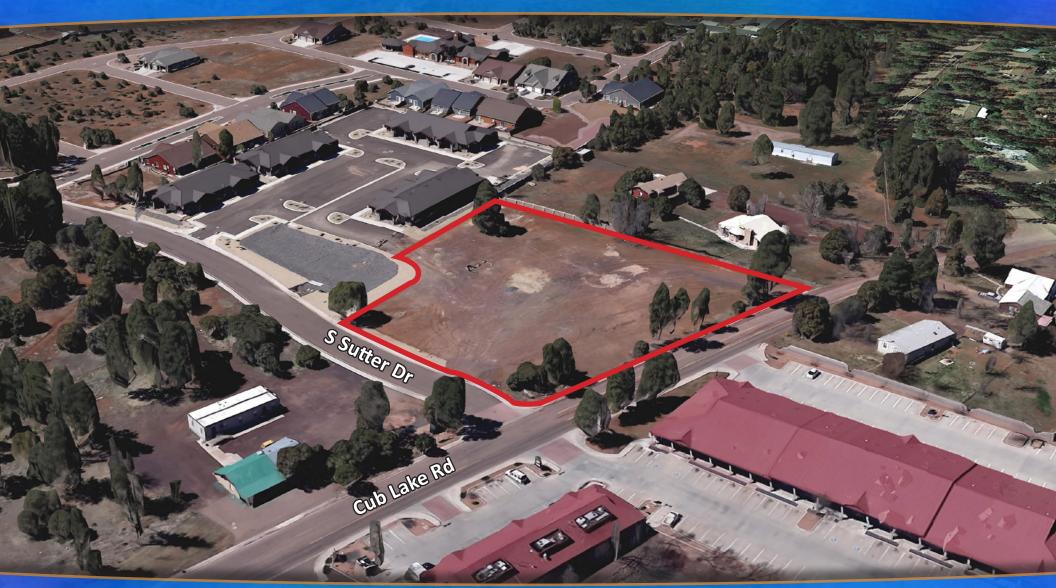

## SWC SUTTER DR & CUB LAKE RD

Show Low, AZ 85901 | ±1.85 Acre Office/Medical Land For Sale

The information contained herein has been obtained from various sources. We have no reason to doubt its accuracy; however, J & J Commercial Properties, Inc. has not verified such information and makes no guarantee, warranty or representation about such information. The prospective buyer or lessee should independently verify all dimensions, specifications, floor plans, and all information prior to the lease or purchase of the property. All offerings are subject to price change, prior sale, lease, or withdrawal from the mayer without prior solve. 0.3.27.18

## **PROPERTY HIGHLIGHTS**

PARCEL: 212-63-181A

±80,586 SF (±1.85 ACRES)