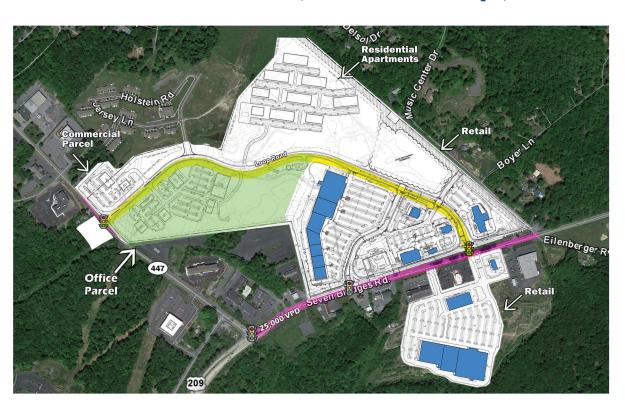

## **PROPERTY HIGHLIGHTS**

- New 500,000 SF mixed-use development opportunity 320,000 SF retail, 100,000 SF office and 240 residential units
- Located at the signalized intersection of Route 209 and Music Center Drive with easy access to I-80 1/4 mile south
- Nearby amenities include: Pocono Medical, Delaware Water Gap & East Stroudsburg University
- High tourism traffic due to Great Wolf Lodge, Mount Airy Casino, Crossroads Outlet Center, Ski & Water Parks and Kalahri Water Park
- Pocono Mountain School District, in Monroe County, is the 11th Largest School District in the State; Located next to Pike County, the second fastest growing county in Pennsylvania
- Ideal for supermarket, restaurants, retail, professional and medical office use