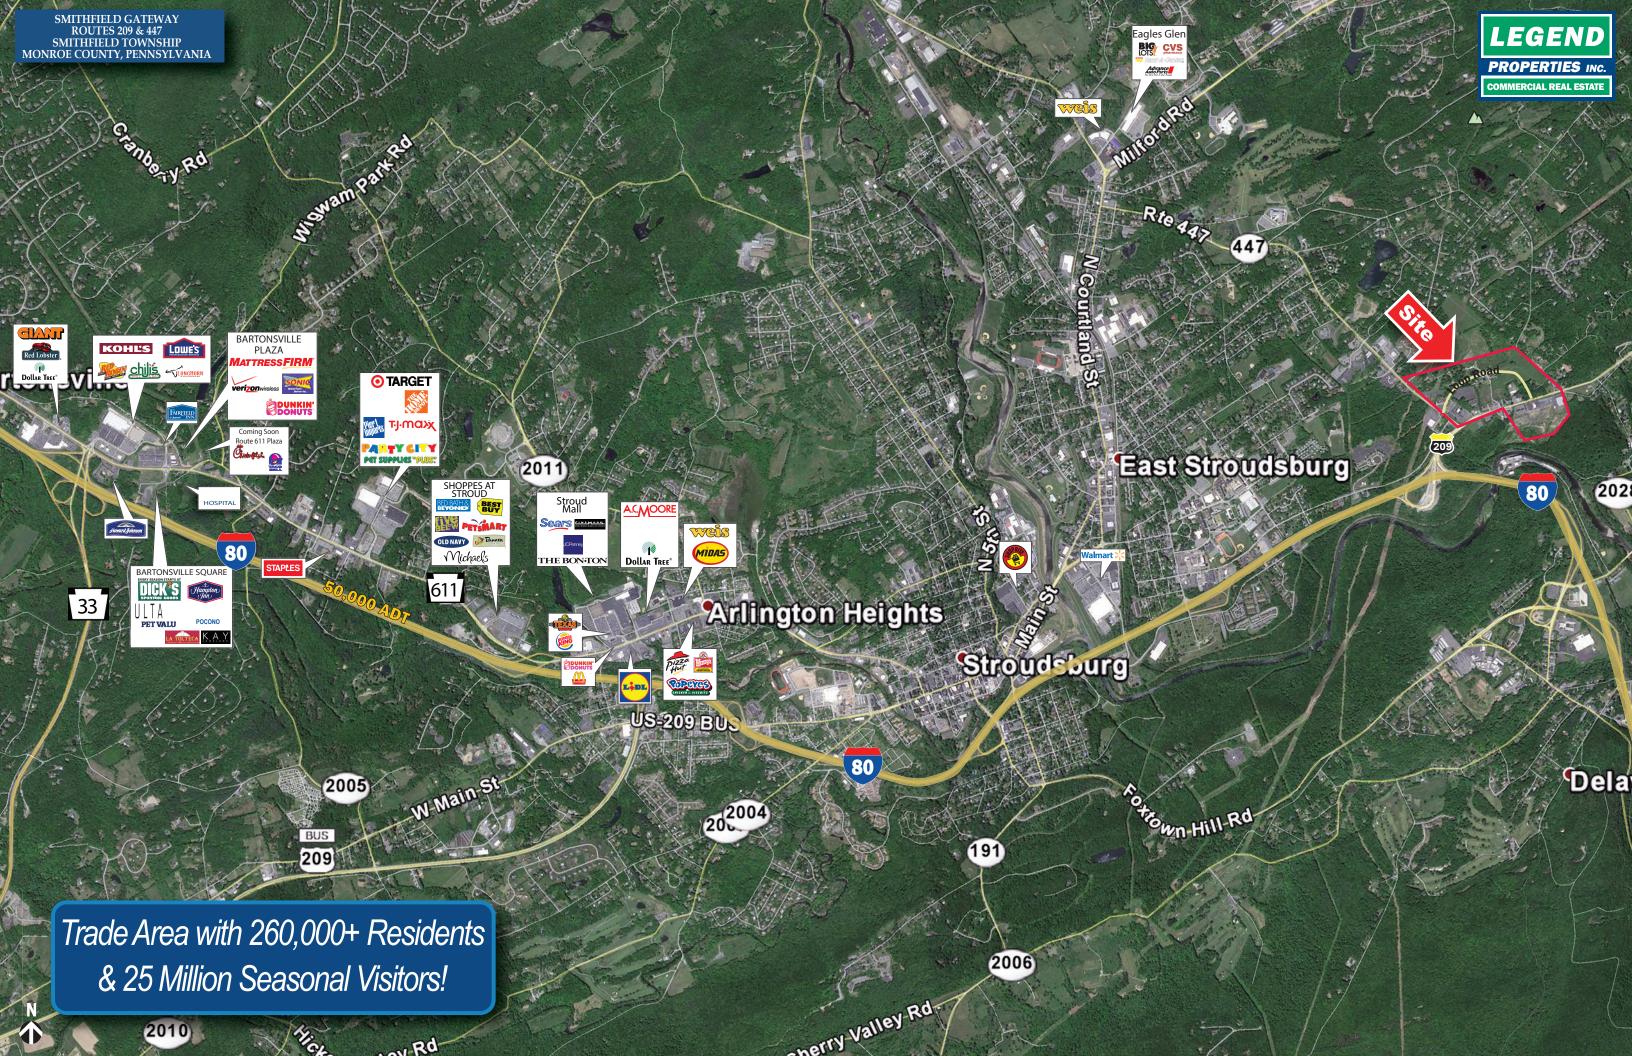

## **PROPERTY HIGHLIGHTS**

- New 500,000 SF mixed-use development opportunity 320,000 SF retail, 100,000 SF office and 240 residential units
- Located at the signalized intersection of Route 209 and Music Center Drive with easy access to I-80 1/4 mile south
- Nearby amenities include: Pocono Medical, Delaware Water Gap & East Stroudsburg University
- High tourism traffic due to Great Wolf Lodge, Mount Airy Casino, Crossroads Outlet Center, Ski & Water Parks and Kalahri Water Park
- Pocono Mountain School District, in Monroe County, is the 11th Largest School District in the State; Located next to Pike County, the second fastest growing county in Pennsylvania
- Ideal for supermarket, restaurants, retail, professional and medical office use