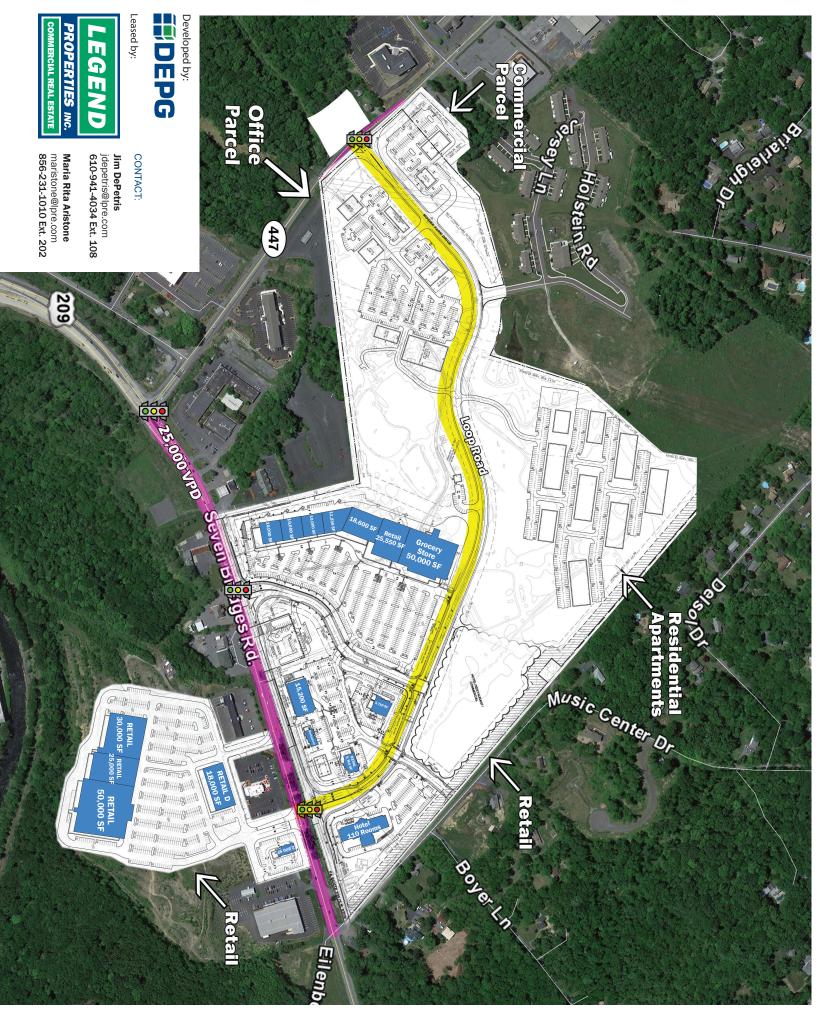

## **PROPERTY HIGHLIGHTS**

- New 500,000 SF mixed-use development opportunity 320,000 SF retail, 100,000 SF office and 240 residential units
- Located at the signalized intersection of Route 209 and Music Center Drive with easy access to I-80 1/4 mile south
- Nearby amenities include: Pocono Medical, Delaware Water Gap & East Stroudsburg University
- High tourism traffic due to Great Wolf Lodge, Mount Airy Casino, Crossroads Outlet Center, Ski & Water Parks and Kalahri Water Park
- Pocono Mountain School District, in Monroe County, is the 11th Largest School District in the State; Located next to Pike County, the second fastest growing county in Pennsylvania
- Ideal for supermarket, restaurants, retail, professional and medical office use