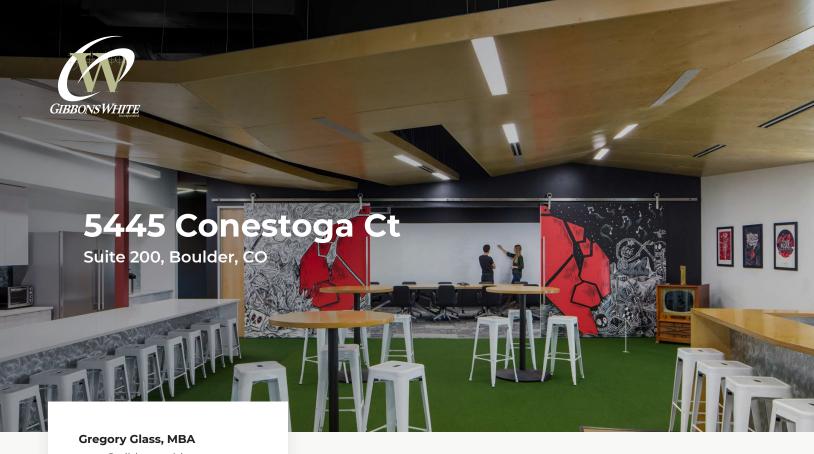

## **Cutting Edge Creative Office Space For Lease in Boulder**

Available Space 9,034 sq. ft.

Lease Rate / sq. ft. \$17.95 NNN \$13.95 NNN

\*Not Including Utilities

\$7.06\*

- Year 1 Introductory Rate of \$13.95 NNN and Year 2 Rate of \$17.95 NNN with 3% Annual
   Escalations For Any 5+ Year Lease Term Incredible Value for Tech Space in Boulder
- Iconic Creative Tech Office Designed by Archil Featuring Contemporary Finishes
   Throughout, Including Suspended Ceilings, Designer Lighting & Custom Art &
   Murals
- Modern Space Featuring Open Layout with 5 Meeting Rooms of Various Sizes,
   Stunning Conference Room, Multiple Creative Cubby Areas, Gorgeous Kitchen /
   Lounge / Bar Area with Putting Green, Outdoor Patio with Barbecue
- 22 On-Site Parking Spaces & Ample Free Street Parking, Plus Convenient Bike Storage & Shower
- High Speed Internet Available from Comcast & Other Providers
- Local Boulder Ownership with Responsive Management
- Walk to Blackbelly Restaurant and Market, Ozo Coffee, Pica's Taqueria, LeFrigo,
   Snarf's, Wild Woods Brewery & Vapor Distillery