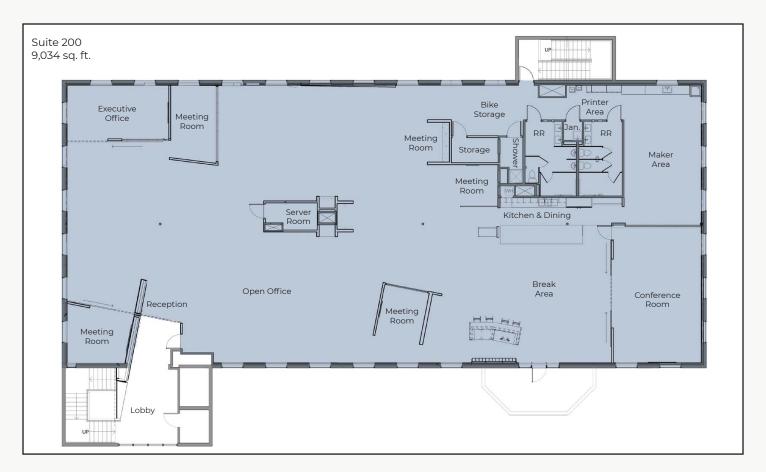

## **Cutting Edge Creative Office Space For Lease in Boulder**

Available Space 9,034 sq. ft.

Lease Rate / sq. ft. \$17.95 NNN \$13.95 NNN

\*Not Including Utilities

\$7.06\*

- Year 1 Introductory Rate of \$13.95 NNN and Year 2 Rate of \$17.95 NNN with 3% Annual
   Escalations For Any 5+ Year Lease Term Incredible Value for Tech Space in Boulder
- Iconic Creative Tech Office Designed by Archil Featuring Contemporary Finishes
   Throughout, Including Suspended Ceilings, Designer Lighting & Custom Art &
   Murals
- Modern Space Featuring Open Layout with 5 Meeting Rooms of Various Sizes,
   Stunning Conference Room, Multiple Creative Cubby Areas, Gorgeous Kitchen /
   Lounge / Bar Area with Putting Green, Outdoor Patio with Barbecue
- 22 On-Site Parking Spaces & Ample Free Street Parking, Plus Convenient Bike Storage & Shower
- High Speed Internet Available from Comcast & Other Providers
- Local Boulder Ownership with Responsive Management
- Walk to Blackbelly Restaurant and Market, Ozo Coffee, Pica's Taqueria, LeFrigo,
   Snarf's, Wild Woods Brewery & Vapor Distillery