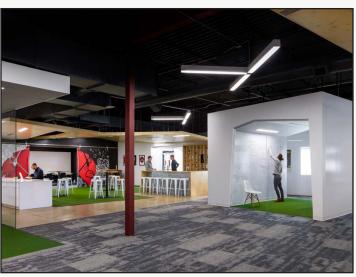

## **Cutting Edge Creative Office Space For Lease in Boulder**

Available Space 9,034 sq. ft.

Lease Rate / sq. ft. \$17.95 NNN \$13.95 NNN

\*Not Including Utilities

\$7.06\*

- Year 1 Introductory Rate of \$13.95 NNN and Year 2 Rate of \$17.95 NNN with 3% Annual
   Escalations For Any 5+ Year Lease Term Incredible Value for Tech Space in Boulder
- Iconic Creative Tech Office Designed by Archil Featuring Contemporary Finishes
   Throughout, Including Suspended Ceilings, Designer Lighting & Custom Art &
   Murals
- Modern Space Featuring Open Layout with 5 Meeting Rooms of Various Sizes,
   Stunning Conference Room, Multiple Creative Cubby Areas, Gorgeous Kitchen /
   Lounge / Bar Area with Putting Green, Outdoor Patio with Barbecue
- 22 On-Site Parking Spaces & Ample Free Street Parking, Plus Convenient Bike Storage & Shower
- High Speed Internet Available from Comcast & Other Providers
- Local Boulder Ownership with Responsive Management
- Walk to Blackbelly Restaurant and Market, Ozo Coffee, Pica's Taqueria, LeFrigo,
   Snarf's, Wild Woods Brewery & Vapor Distillery