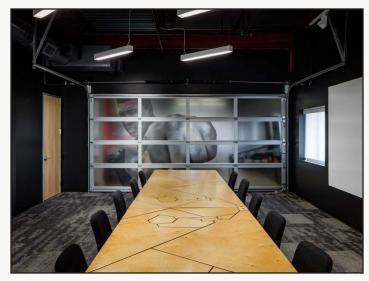

## **Cutting Edge Creative Office Space For Lease in Boulder**

Available Space 9,034 sq. ft.

Lease Rate / sq. ft. \$17.95 NNN \$13.95 NNN

\*Not Including Utilities

\$7.06\*

- Year 1 Introductory Rate of \$13.95 NNN and Year 2 Rate of \$17.95 NNN with 3% Annual
   Escalations For Any 5+ Year Lease Term Incredible Value for Tech Space in Boulder
- Iconic Creative Tech Office Designed by Archil Featuring Contemporary Finishes
   Throughout, Including Suspended Ceilings, Designer Lighting & Custom Art &
   Murals
- Modern Space Featuring Open Layout with 5 Meeting Rooms of Various Sizes,
   Stunning Conference Room, Multiple Creative Cubby Areas, Gorgeous Kitchen /
   Lounge / Bar Area with Putting Green, Outdoor Patio with Barbecue
- 22 On-Site Parking Spaces & Ample Free Street Parking, Plus Convenient Bike Storage & Shower
- High Speed Internet Available from Comcast & Other Providers
- Local Boulder Ownership with Responsive Management
- Walk to Blackbelly Restaurant and Market, Ozo Coffee, Pica's Taqueria, LeFrigo,
   Snarf's, Wild Woods Brewery & Vapor Distillery