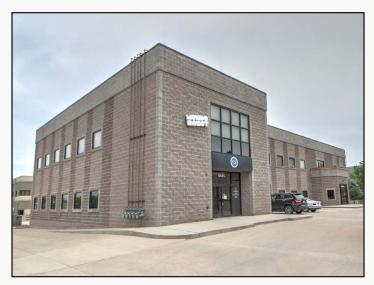

## **Cutting Edge Creative Office Space For Lease in Boulder**

Available Space 9,034 sq. ft.

Lease Rate / sq. ft. \$17.95 NNN \$13.95 NNN

\*Not Including Utilities

\$7.06\*

- Year 1 Introductory Rate of \$13.95 NNN and Year 2 Rate of \$17.95 NNN with 3% Annual
   Escalations For Any 5+ Year Lease Term Incredible Value for Tech Space in Boulder
- Iconic Creative Tech Office Designed by Archil Featuring Contemporary Finishes
   Throughout, Including Suspended Ceilings, Designer Lighting & Custom Art &
   Murals
- Modern Space Featuring Open Layout with 5 Meeting Rooms of Various Sizes,
   Stunning Conference Room, Multiple Creative Cubby Areas, Gorgeous Kitchen /
   Lounge / Bar Area with Putting Green, Outdoor Patio with Barbecue
- 22 On-Site Parking Spaces & Ample Free Street Parking, Plus Convenient Bike Storage & Shower
- High Speed Internet Available from Comcast & Other Providers
- Local Boulder Ownership with Responsive Management
- Walk to Blackbelly Restaurant and Market, Ozo Coffee, Pica's Taqueria, LeFrigo,
   Snarf's, Wild Woods Brewery & Vapor Distillery