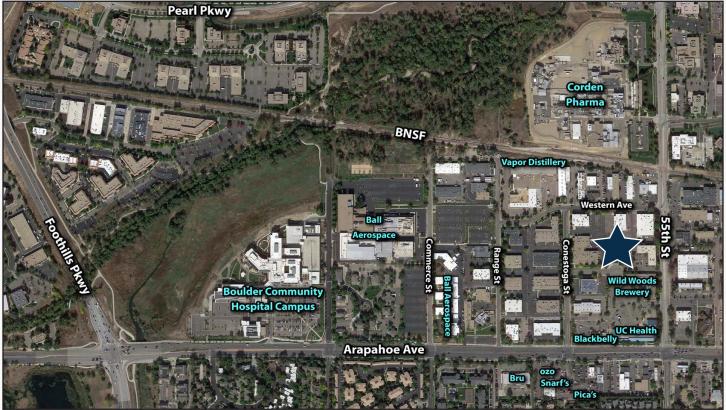

## **Cutting Edge Creative Office Space For Lease in Boulder**

Available Space 9,034 sq. ft.

Lease Rate / sq. ft. \$17.95 NNN \$13.95 NNN

\*Not Including Utilities

\$7.06\*

- Year 1 Introductory Rate of \$13.95 NNN and Year 2 Rate of \$17.95 NNN with 3% Annual
   Escalations For Any 5+ Year Lease Term Incredible Value for Tech Space in Boulder
- Iconic Creative Tech Office Designed by Archil Featuring Contemporary Finishes
   Throughout, Including Suspended Ceilings, Designer Lighting & Custom Art &
   Murals
- Modern Space Featuring Open Layout with 5 Meeting Rooms of Various Sizes,
   Stunning Conference Room, Multiple Creative Cubby Areas, Gorgeous Kitchen /
   Lounge / Bar Area with Putting Green, Outdoor Patio with Barbecue
- 22 On-Site Parking Spaces & Ample Free Street Parking, Plus Convenient Bike Storage & Shower
- High Speed Internet Available from Comcast & Other Providers
- Local Boulder Ownership with Responsive Management
- Walk to Blackbelly Restaurant and Market, Ozo Coffee, Pica's Taqueria, LeFrigo,
   Snarf's, Wild Woods Brewery & Vapor Distillery