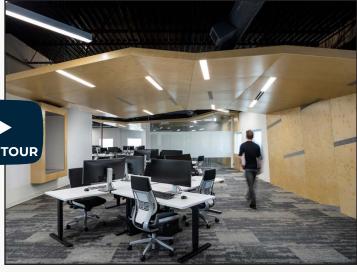

## **Cutting Edge Creative Office Space For Lease in Boulder**

Available Space 9,034 sq. ft.

Lease Rate / sq. ft. \$17.95 NNN \$13.95 NNN

\*Not Including Utilities

\$7.06\*

- Year 1 Introductory Rate of \$13.95 NNN and Year 2 Rate of \$17.95 NNN with 3% Annual
   Escalations For Any 5+ Year Lease Term Incredible Value for Tech Space in Boulder
- Iconic Creative Tech Office Designed by Archil Featuring Contemporary Finishes
   Throughout, Including Suspended Ceilings, Designer Lighting & Custom Art &
   Murals
- Modern Space Featuring Open Layout with 5 Meeting Rooms of Various Sizes,
   Stunning Conference Room, Multiple Creative Cubby Areas, Gorgeous Kitchen /
   Lounge / Bar Area with Putting Green, Outdoor Patio with Barbecue
- 22 On-Site Parking Spaces & Ample Free Street Parking, Plus Convenient Bike Storage & Shower
- High Speed Internet Available from Comcast & Other Providers
- Local Boulder Ownership with Responsive Management
- Walk to Blackbelly Restaurant and Market, Ozo Coffee, Pica's Taqueria, LeFrigo,
   Snarf's, Wild Woods Brewery & Vapor Distillery