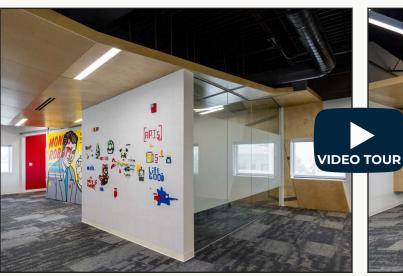

## **Cutting Edge Creative Office Space For Lease in Boulder**

Available Space 9,034 sq. ft.

Lease Rate / sq. ft. \$17.95 NNN \$13.95 NNN

\*Not Including Utilities

\$7.06\*

- Year 1 Introductory Rate of \$13.95 NNN and Year 2 Rate of \$17.95 NNN with 3% Annual
   Escalations For Any 5+ Year Lease Term Incredible Value for Tech Space in Boulder
- Iconic Creative Tech Office Designed by Archil Featuring Contemporary Finishes
   Throughout, Including Suspended Ceilings, Designer Lighting & Custom Art &
   Murals
- Modern Space Featuring Open Layout with 5 Meeting Rooms of Various Sizes,
   Stunning Conference Room, Multiple Creative Cubby Areas, Gorgeous Kitchen /
   Lounge / Bar Area with Putting Green, Outdoor Patio with Barbecue
- 22 On-Site Parking Spaces & Ample Free Street Parking, Plus Convenient Bike Storage & Shower
- High Speed Internet Available from Comcast & Other Providers
- Local Boulder Ownership with Responsive Management
- Walk to Blackbelly Restaurant and Market, Ozo Coffee, Pica's Taqueria, LeFrigo,
   Snarf's, Wild Woods Brewery & Vapor Distillery