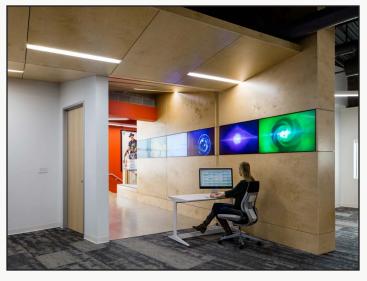

## **Cutting Edge Creative Office Space For Lease in Boulder**

Available Space 9,034 sq. ft.

Lease Rate / sq. ft. \$17.95 NNN \$13.95 NNN

\*Not Including Utilities

\$7.06\*

- Year 1 Introductory Rate of \$13.95 NNN and Year 2 Rate of \$17.95 NNN with 3% Annual
   Escalations For Any 5+ Year Lease Term Incredible Value for Tech Space in Boulder
- Iconic Creative Tech Office Designed by Archil Featuring Contemporary Finishes
   Throughout, Including Suspended Ceilings, Designer Lighting & Custom Art &
   Murals
- Modern Space Featuring Open Layout with 5 Meeting Rooms of Various Sizes,
   Stunning Conference Room, Multiple Creative Cubby Areas, Gorgeous Kitchen /
   Lounge / Bar Area with Putting Green, Outdoor Patio with Barbecue
- 22 On-Site Parking Spaces & Ample Free Street Parking, Plus Convenient Bike Storage & Shower
- High Speed Internet Available from Comcast & Other Providers
- Local Boulder Ownership with Responsive Management
- Walk to Blackbelly Restaurant and Market, Ozo Coffee, Pica's Taqueria, LeFrigo,
   Snarf's, Wild Woods Brewery & Vapor Distillery