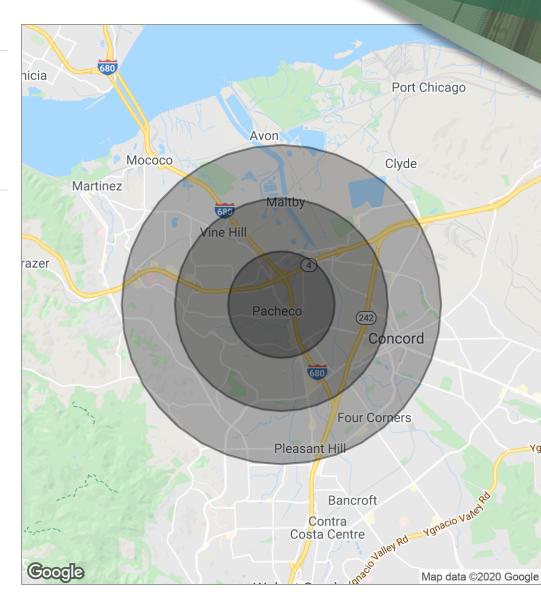

### **DEMOGRAPHICS MAP**

5528A Pacheco Blvd

## FOR LEASE OFFICE BUILDING

| POPULATION                            | 1 MILE              | 2 MILES               | 3 MILES               |
|---------------------------------------|---------------------|-----------------------|-----------------------|
| Total population                      | 11,468              | 35,117                | 100,026               |
| Median age                            | 36.8                | 39.7                  | 37.6                  |
| Median age (Male)                     | 36.0                | 38.3                  | 36.4                  |
| Median age (Female)                   | 37.6                | 41.1                  | 39.3                  |
|                                       |                     |                       |                       |
| HOUSEHOLDS & INCOME                   | 1 MILE              | 2 MILES               | 3 MILES               |
| HOUSEHOLDS & INCOME  Total households | <b>1 MILE</b> 4,837 | <b>2 MILES</b> 14,717 | <b>3 MILES</b> 39,139 |
|                                       |                     |                       |                       |
| Total households                      | 4,837               | 14,717                | 39,139                |