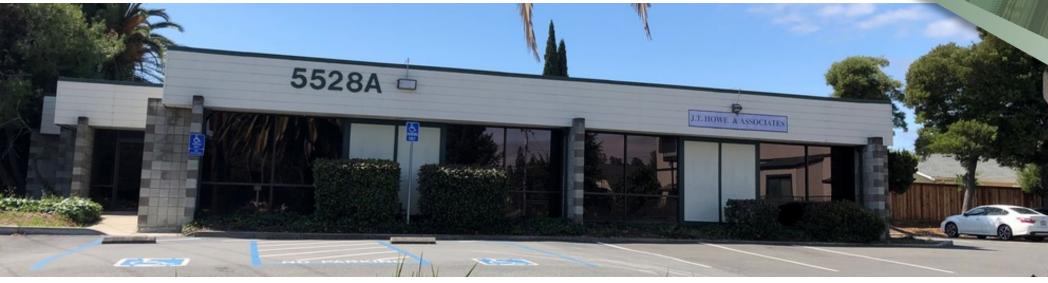

alnut Creek, CA 94596



### **EXECUTIVE SUMMARY**

5528A Pacheco Blvd

## FOR LEASE OFFICE BUILDING





#### **OFFERING SUMMARY**

Lease Rate: \$1.95 SF/month (MG)

Building Size: 4,400 SF

Available SF: 2,200 - 4,400 SF

#### **PROPERTY OVERVIEW**

-Full Building: Approximately 4,400 RSF Divisible in half to approximately 2,200 RSF -Rental Rate: \$1.95 MG (Tenant Pays own PG&E, Water, and Janitorial), Available Now

#### PROPERTY HIGHLIGHTS

- High identity location on Pacheco Blvd.
- Building signage opportunity (subject to county and landlord approval)
- Opportunity for full building company identity
- Close to In-N-Out, Los Panchos, and California Grand Casino
- Close to HWY 4 and I-680 |  $\pm$ 18,503 AADT

# FOR LEASE OFFICE BUILDING

### **ADDITIONAL PHOTOS**

5528A Pacheco Blvd







### **DEMOGRAPHICS MAP**

5528A Pacheco Blvd

## FOR LEASE OFFICE BUILDING

| POPULATION                            | 1 MILE              | 2 MILES               | 3 MILES               |
|---------------------------------------|---------------------|-----------------------|-----------------------|
| Total population                      | 11,468              | 35,117                | 100,026               |
| Median age                            | 36.8                | 39.7                  | 37.6                  |
| Median age (Male)                     | 36.0                | 38.3                  | 36.4                  |
| Median age (Female)                   | 37.6                | 41.1                  | 39.3                  |
|                                       |