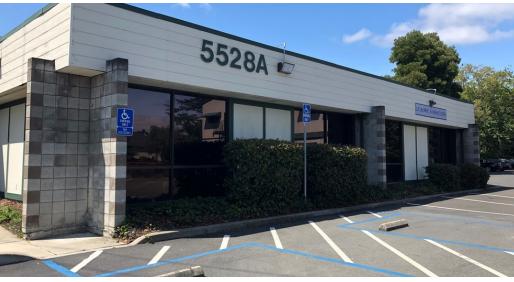

### **EXECUTIVE SUMMARY**

5528A Pacheco Blvd

## FOR LEASE OFFICE BUILDING

#### **OFFERING SUMMARY**

Lease Rate: \$1.95 SF/month (MG)

Building Size: 4,400 SF

Available SF: 2,200 - 4,400 SF

#### **PROPERTY OVERVIEW**

-Full Building: Approximately 4,400 RSF Divisible in half to approximately 2,200 RSF -Rental Rate: \$1.95 MG (Tenant Pays own PG&E, Water, and Janitorial), Available Now

#### PROPERTY HIGHLIGHTS

- High identity location on Pacheco Blvd.
- Building signage opportunity (subject to county and landlord approval)
- Opportunity for full building company identity
- Close to In-N-Out, Los Panchos, and California Grand Casino
- Close to HWY 4 and I-680 |  $\pm$ 18,503 AADT