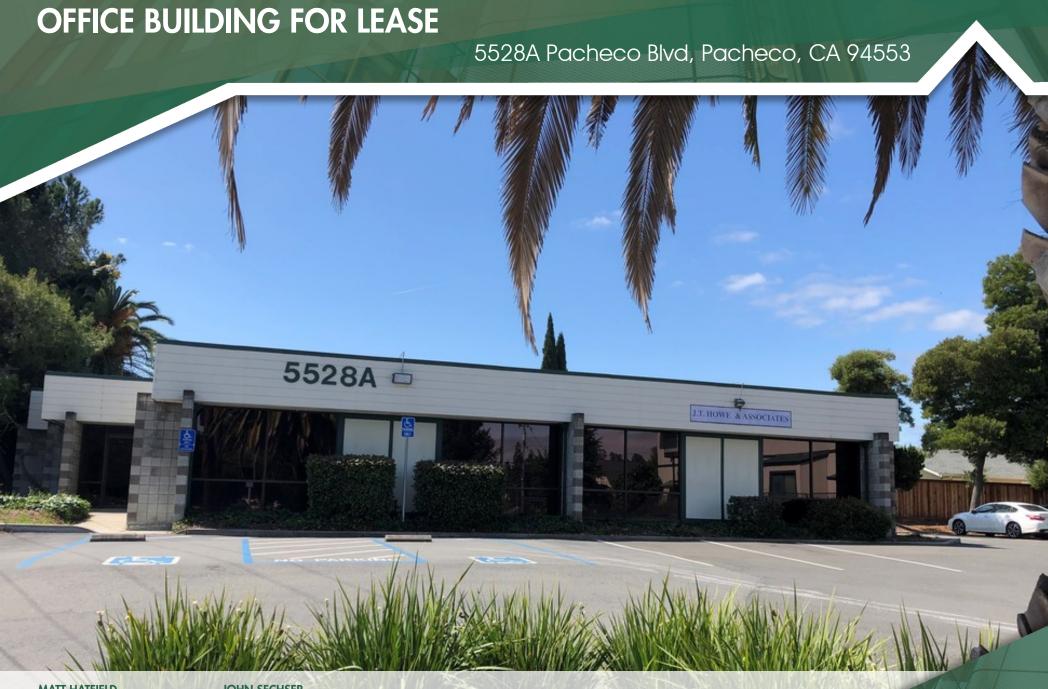

### **EXECUTIVE SUMMARY**

5528A Pacheco Blvd

## FOR LEASE OFFICE BUILDING

#### **PROPERTY OVERVIEW**

-Full Building: Approximately 4,400 RSF Divisible in half to approximately 2,200 RSF -Rental Rate: \$1.95 MG (Tenant Pays own PG&E, Water, and Janitorial), Available Now

#### PROPERTY HIGHLIGHTS

- High identity location on Pacheco Blvd.
- Building signage opportunity (subject to county and landlord approval)
- Opportunity for full building company identity
- Close to In-N-Out, Los Panchos, and California Grand Casino
- Close to HWY 4 and I-680 |  $\pm$ 18,503 AADT