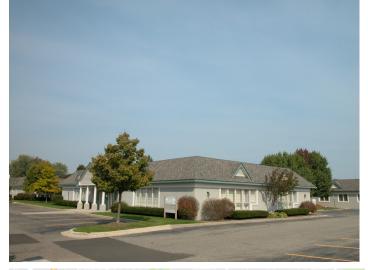

## 1387-1479 E. Twelve Mile Rd. - Crown Office Village

1387-1479 E. Twelve Mile Rd., Madison Heights, MI 48071

Listing ID: 28254277
Status: Active

Property Type: Office For Lease
Office Type: Office Building
Contiguous Space: 1,565 - 14,533 SF
Total Available: 27,779 SF

Lease Rate:\$13.95 PSF (Annual)Base Monthly Rent:\$1,819 - 16,894Lease Type:Modified GrossNearest MSA:Detroit-Warren-Livonia

County: Oakland
Tax ID/APN: 25-12-454-066
Class of Space: Class B
Property Visibility: Excellent
Construction/Siding: Block
Parking Type: Surface