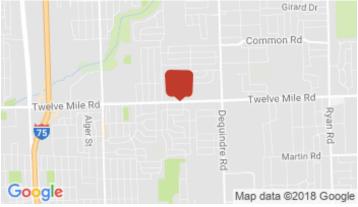

## 1387-1479 E. Twelve Mile Rd. - Crown Office Village

1387-1479 E. Twelve Mile Rd., Madison Heights, MI 48071

Listing ID: 28254277
Status: Active

Property Type: Office For Lease
Office Type: Office Building
Contiguous Space: 1,565 - 14,533 SF
Total Available: 27,779 SF