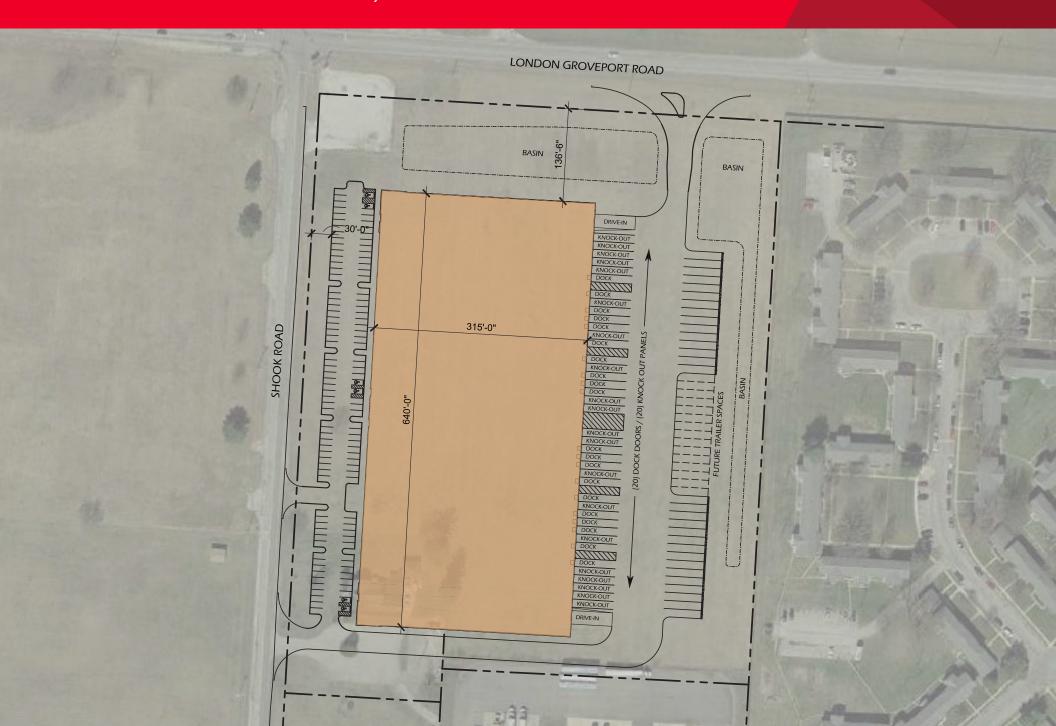

## **Property Highlights**

| Building Size:       | +/- 201,600 SF Single Load                                                                                                                                      | Drive-ins:               | Two (2) - 12' x 14' manually                                |
|----------------------|-----------------------------------------------------------------------------------------------------------------------------------------------------------------|--------------------------|-------------------------------------------------------------|
| Office Area:         | Build to suit                                                                                                                                                   |                          | operated drive-in doors located<br>at each end of building  |
| Site Size:           | 14.94 AC                                                                                                                                                        | Truck Court:             | 190' deep                                                   |
| Building Dimensions: | 315' x 640'                                                                                                                                                     | Truck Parking:           | 30 trailer stalls                                           |
| Clear Height:        | 32'                                                                                                                                                             | Car Parking:             | Approx. 120 car spaces                                      |
| Exterior Walls:      | Load Bearing, Insulated,<br>Concrete Precast                                                                                                                    | Fire Protection:         | ESFR system                                                 |
| Roof:                | Mechanically fastened TPO roof<br>with 15 year manufacturer's<br>warranty                                                                                       | Lighting:                | LED high bay fixtures with motion sensors                   |
|                      |                                                                                                                                                                 | Electrical Service:      | New 3,000 amp service                                       |
| Slab on Grade:       | 7" thick concrete slab                                                                                                                                          | Incentives:              | 10 year 75% tax abatement                                   |
| Bay Size:            | 50' x 50' with 65' speed bays                                                                                                                                   |                          | beginning at completion,<br>located in a Foreign Trade Zone |
| Dock Doors:          | Twenty (20) - 9' x 10' manually operated overhead doors                                                                                                         | Projected Delivery Date: | Completed                                                   |
|                      | Eighteen (18) additional dock<br>knock outs                                                                                                                     | Net Lease Rate:          | \$4.75/SF NNN                                               |
| Dock Equipment:      | Twenty (20) - 40,000 lb<br>mechanical dock levelers<br>Twenty (20) - dock seals<br>Twenty (20) - sets of z-guards<br>Twenty (20) - LED swing arm<br>dock lights |                          |                                                             |