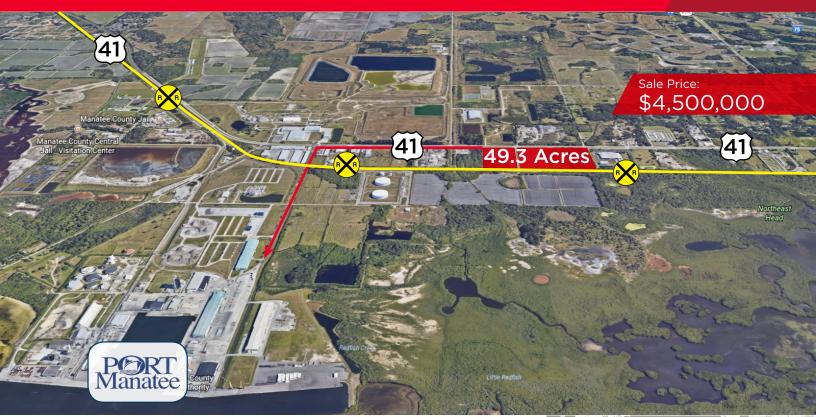

### **Prime Port Manatee Location**

This property consists of one site north of Armstrong Road along U.S. 41 (11805 U.S. 41) and one site south of Armstrong Road along U.S. 41 (11551 U.S. 41) totaling approximately 49.3 acres combined. It is ideally located within the Port Manatee Encouragement Zone and is minutes from multiple transportation options including sea, rail, and interstate.

## **Property Highlights**

- Less than one mile south of Port Manatee, one of only two deep water ports on Tampa Bay
- Excellent transportation options with access to sea, interstate, and rail
- Within two hours to nearly 8 million people
- Advanced approval for a variety of port-related uses and other development incentives through the Port Manatee Encouragement Zone initiative
- Located directly on U.S. 41 in Manatee County, Florida

# CUSHMAN & WAKEFIELD

FOR SALE > INDUSTRIAL LAND

Prime Port Manatee Location / 11551 and 11805 U.S. Highway 41 / Palmetto, FL

| PRC                                     | PERTY SPECIFICATIONS                                                                 |
|-----------------------------------------|--------------------------------------------------------------------------------------|
| Size                                    | 49.3 acres                                                                           |
|                                         | Subdivisible                                                                         |
| Price                                   | \$4,500,000                                                                          |
| Location                                | US-41, Manatee County<br>Florida, USA                                                |
|                                         | One half-mile south of Port Manatee<br>Entrance                                      |
|                                         | Minutes from I-275 and US 19                                                         |
| Manatee County<br>Encouragement<br>Zone | Active parcel                                                                        |
| Future Land Use                         | IL, PS/PS1                                                                           |
| Utilities                               | Water - 24" Manatee County water<br>line on west ROW of US 41 (adjacent<br>to site)  |
|                                         | 5" permitted irrigation well                                                         |
|                                         | Sewer - 10" Manatee County forced main on east ROW of US 41                          |
|                                         | Electric - Manatee County                                                            |
| Rail                                    | CSX adjacent to property                                                             |
| Road                                    | US-41 with frontage at median cut on<br>US 41                                        |
|                                         | I-75: 5.7 miles                                                                      |
|                                         | I-275: 4.8 miles                                                                     |
|                                         | I-4: 38 miles                                                                        |
|                                         | Lakeland, FL: 60 miles                                                               |
|                                         | Orlando, FL: 112 miles                                                               |
|                                         | Naples/Fort Myers: 102 miles                                                         |
|                                         | Tampa Int'l Airport: 40 miles                                                        |
|                                         | Orlando Int'l Airport: 113 miles                                                     |
|                                         | Sarasota Int'l Airport: 110 miles                                                    |
|                                         | Within two hour drive to nearly 8<br>million people (44% of Florida's<br>population) |
|                                         | Port Manatee Connector Road Project<br>& Design Environment study                    |