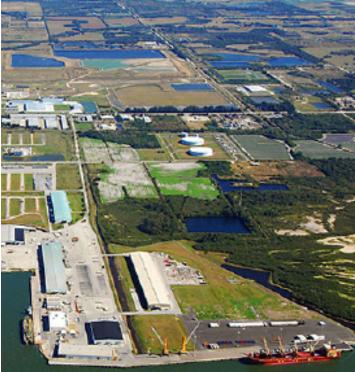

### **Prime Port Manatee Location**

This property consists of one site north of Armstrong Road along U.S. 41 (11805 U.S. 41) and one site south of Armstrong Road along U.S. 41 (11551 U.S. 41) totaling approximately 49.3 acres combined. It is ideally located within the Port Manatee Encouragement Zone and is minutes from multiple transportation options including sea, rail, and interstate.

## **Property Highlights**

- Less than one mile south of Port Manatee, one of only two deep water ports on Tampa Bay
- Excellent transportation options with access to sea, interstate, and rail
- Within two hours to nearly 8 million people
- Advanced approval for a variety of port-related uses and other development incentives through the Port Manatee Encouragement Zone initiative
- Located directly on U.S. 41 in Manatee County, Florida