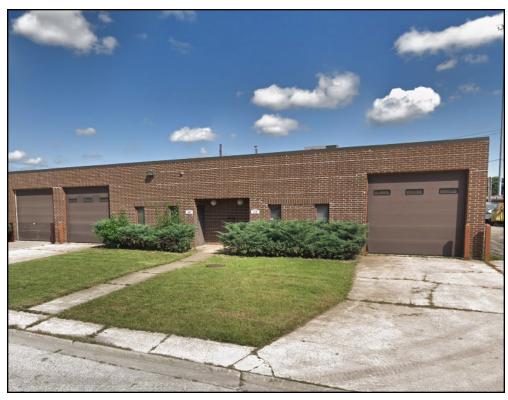

# 4,680 SF Flex Industrial in Bensenville Near O'Hare

408-410 Domenic Ct., Bensenville, IL

NOW: \$284,000

#### **Property Overview**

A 4,680 square foot flex industrial condo is available for sale just off Green St in Bensenville. The condo features a 500 square foot updated office as well as a large warehouse for storage and manufacturing uses. The warehouse features 13' ceilings as well as two drive-in doors. The unit can potentially be divided for two tenants. The property is a short drive from York Rd and I-294.