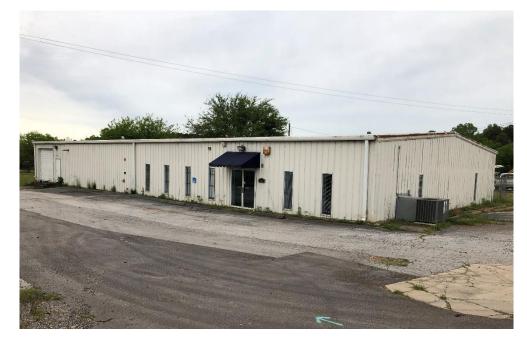

## **1915 HIGHWAY 20 DECATUR, ALABAMA** PROPERTY BRIEF

| <b>DESCRIPTION:</b>   | MULTI-PURPOSE COMMERCIAL BUILDING. HEATED AND       |
|-----------------------|-----------------------------------------------------|
|                       | COOLED OPEN AREA, OFFICES AND WAREHOUSE SPACE WITH  |
|                       | SPRINKLER SYSTEM. ROLL-UP DOOR IN FRONT AND REAR.   |
| LOCATION:             | FROM HUNTSVILLE GO WEST ON I-565 TO DECATUR, RIGHT  |
|                       | ON OLD HWY 20 FOR APPROX 4.3 MILES. BUILDING ON THE |
|                       | SOUTH(LEFT) SIDE OF HWY 20.                         |
| <b>BUILDING SIZE:</b> | 7,200 SQ.FT. (+/-)                                  |
| LAND SIZE:            | .49 ACRES (+/-) 140' x 155' (+/-)                   |
| ZONING:               | COUNTY                                              |
| SALE PRICE:           | \$395,000                                           |
| <b>CONTACT:</b>       | RUSS RUSSELL, CCIM, ALC, CEA 🔶 256-536-7777         |