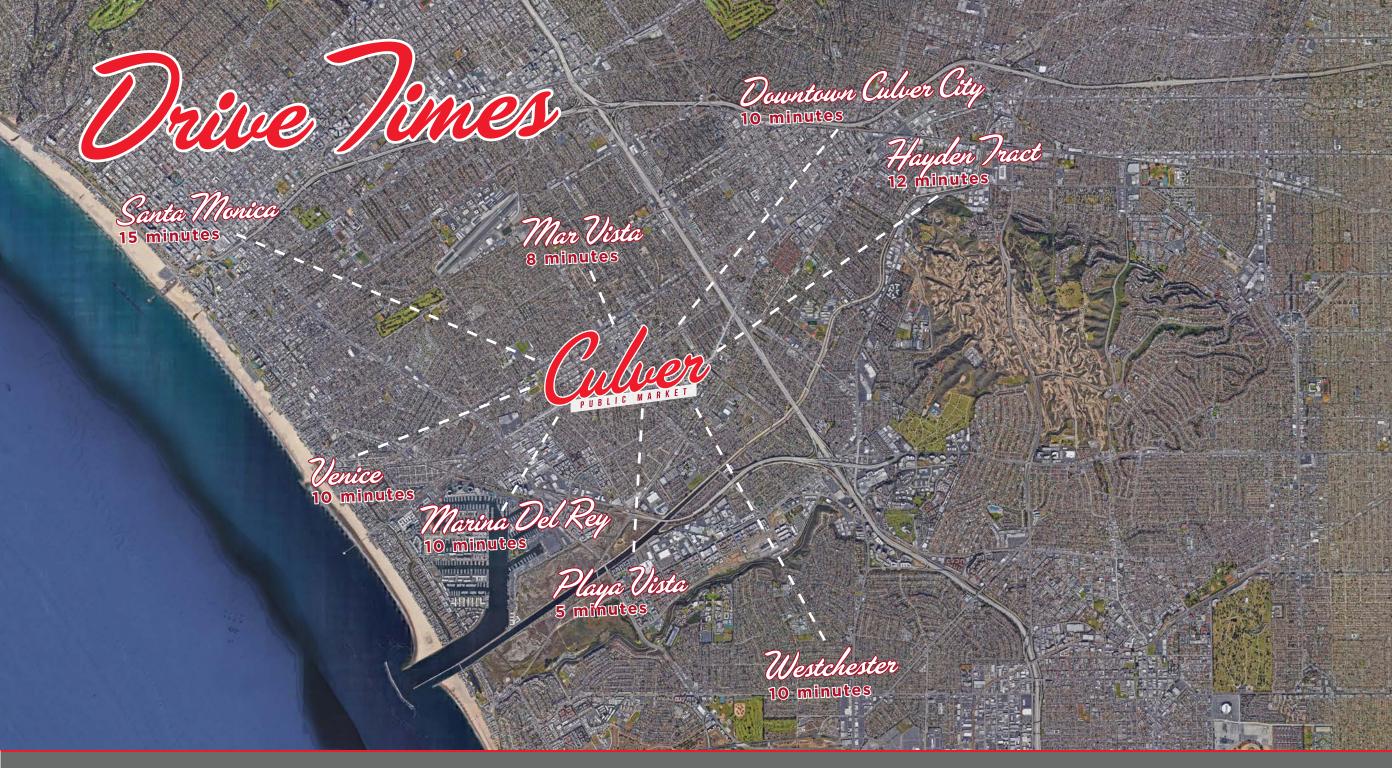

## SITE A DN 🗲 < UP PARKING TRASH STRUCTURE SHARED PREP ENTRY/EXIT 14% KITCHEN ⇒DN +0' 785 sf LOADING-+0.0' +14.0' +0.0' JAN FIRE RISER ELEC/ DATA ROOM MECH STORAGE 720 sf OFFICE 370 sf 1000 sf WEN T 10' SERVICE CORRIDOR A101b 1090 sf A106 A105 **LEASED** A103 A102 MAINE 1925 sf 1990 sf 1580 sf 1580 sf MACHINE STOR ROOM **LEASED** LOBBY URBANSPACE 8 A101a 11,331 sf PLAZA PL W WASHINGTON BLVD

CE

NTINEL

## SITE B







## Westside One Tenants

YAHOO!

HONEST CO

BEACHMINT

ROC

shoedazze\*

roa

3

hulu

FF000 AD

PANDORA

amazon.com

Google

**WAWEEKLY** 

NFB

SONY

menkeyhead

(SWONG DOODY

ANONYMOUS

KESLOW

6 beats by dudie

UNIVERSAL

Mucker

HBO

Microsoft

Blut

(mt)

ogily

CENTRAL C

unchbox

ZOIC

IIII MAKER

In close proximity to creative office & large daytime populations.