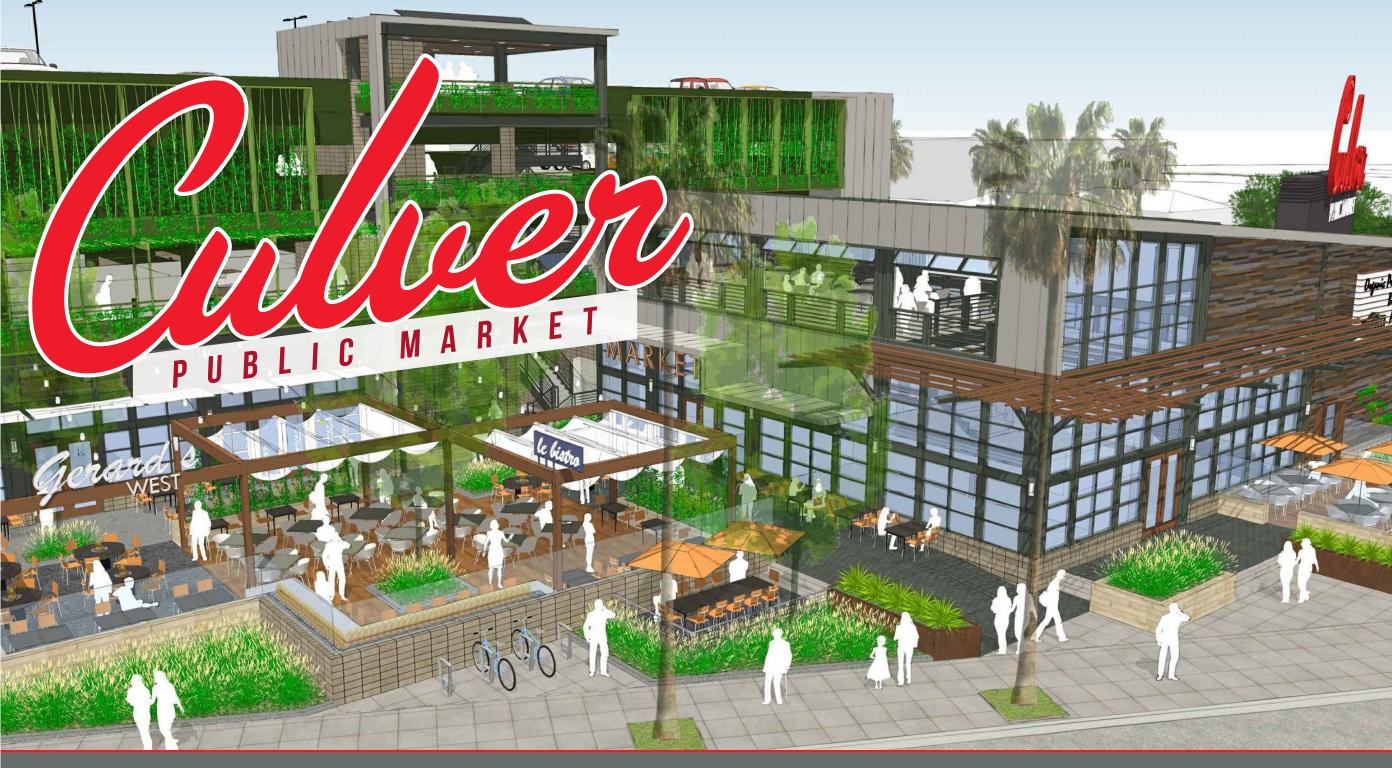

## SITE A DN 🗲 < UP PARKING TRASH STRUCTURE SHARED PREP ENTRY/EXIT 14% KITCHEN ⇒DN +0' 785 sf LOADING-+0.0' +14.0' +0.0' JAN FIRE RISER ELEC/ DATA ROOM MECH STORAGE 720 sf OFFICE 370 sf 1000 sf WEN T 10' SERVICE CORRIDOR A101b 1090 sf A106 A105 **LEASED** A103 A102 MAINE 1925 sf 1990 sf 1580 sf 1580 sf MACHINE STOR ROOM **LEASED** LOBBY URBANSPACE 8 A101a 11,331 sf PLAZA PL W WASHINGTON BLVD

CE

NTINEL

## SITE B







## Westside One Tenants

YAHOO!

HONEST CO

BEACHMINT

ROC

shoedazze\*

roa

3

hulu

FF000 AD

PANDORA

amazon.com

Google

**WAWEEKLY** 

NFB

SONY

menkeyhead

(SWONG DOODY

ANONYMOUS

KESLOW

6 beats by dudie

UNIVERSAL

Mucker

HBO

Microsoft

Blut

(mt)

ogily

CENTRAL C

unchbox

ZOIC

IIII MAKER

In close proximity to creative office & large daytime populati