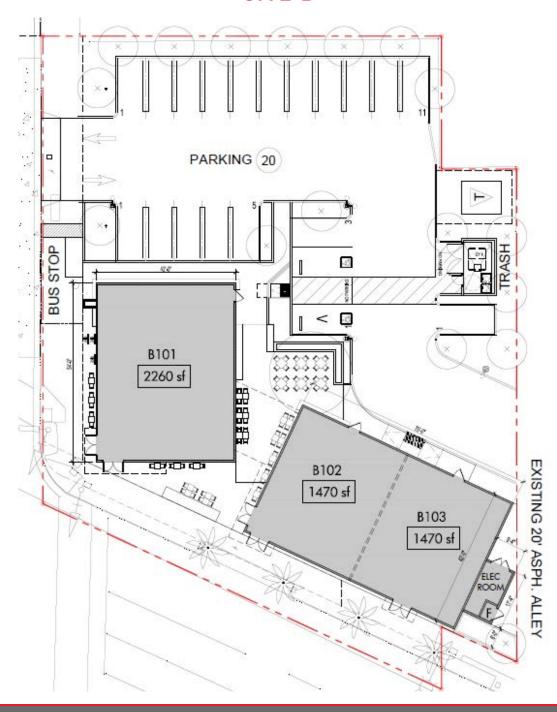

## SITE A DN 🗲 < UP PARKING TRASH STRUCTURE SHARED PREP ENTRY/EXIT 14% KITCHEN ⇒DN +0' 785 sf LOADING-+0.0' +14.0' +0.0' JAN FIRE RISER ELEC/ DATA ROOM MECH STORAGE 720 sf OFFICE 370 sf 1000 sf WEN T 10' SERVICE CORRIDOR A101b 1090 sf A106 A105 **LEASED** A103 A102 MAINE 1925 sf 1990 sf 1580 sf 1580 sf MACHINE STOR ROOM **LEASED** LOBBY URBANSPACE 8 A101a 11,331 sf PLAZA PL W WASHINGTON BLVD

CE

NTINEL

## SITE B







## Westside One Tenants

YAHOO!

HONEST CO

BEACHMINT

ROC

shoedazze\*

roa

3

hulu

FF000 AD

PANDORA

amazon.com

Google

**WAWEEKLY** 

NFB

SONY

menkeyhead

(SWONG DOODY

ANONYMOUS

KESLOW

6 beats by dudie

UNIVERSAL

Mucker

HBO

Microsoft

Blut

(mt)

ogily

CENTRAL C

unchbox

ZOIC

IIII MAKER

In close proximity to creative office & large daytime populations.