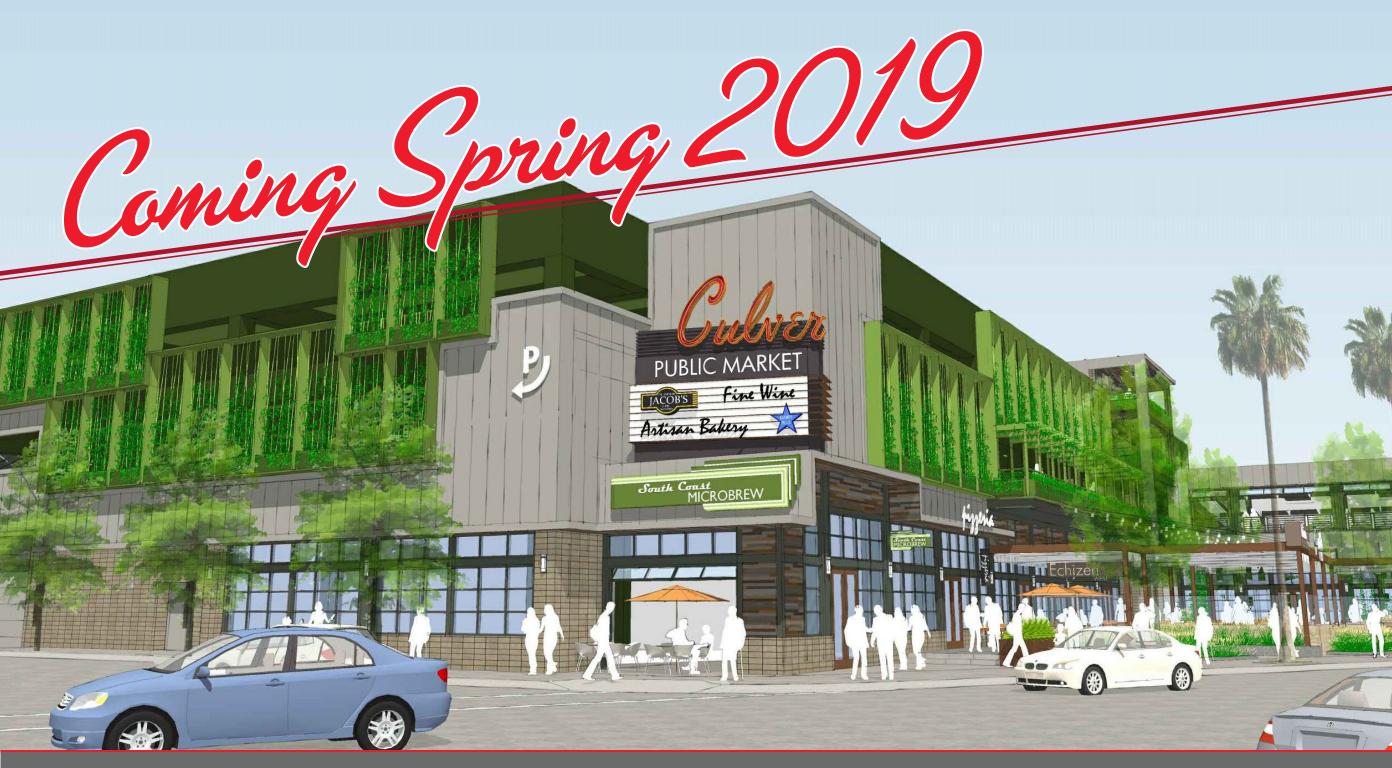

## SITE A DN 🗲 < UP PARKING TRASH STRUCTURE SHARED PREP ENTRY/EXIT 14% KITCHEN ⇒DN +0' 785 sf LOADING-+0.0' +14.0' +0.0' JAN FIRE RISER ELEC/ DATA ROOM MECH STORAGE 720 sf OFFICE 370 sf 1000 sf WEN T 10' SERVICE CORRIDOR A101b 1090 sf A106 A105 **LEASED** A103 A102 MAINE 1925 sf 1990 sf 1580 sf 1580 sf MACHINE STOR ROOM **LEASED** LOBBY URBANSPACE 8 A101a 11,331 sf PLAZA PL W WASHINGTON BLVD

CE

NTINEL

## SITE B







## Westside One Tenants

YAHOO!

HONEST CO

BEACHMINT

ROC

shoedazze\*

roa

3

hulu

FF000 AD

PANDORA

amazon.com

Google

**WAWEEKLY** 

NFB

SONY

menkeyhead

(SWONG DOODY

ANONYMOUS

KESLOW

6 beats by dudie

UNIVERSAL

Mucker

HBO

Microsoft

Blut

(mt)

ogily

CENTRAL C

unchbox

ZOIC

IIII MAKER

In close proximity to creative office & large daytime population