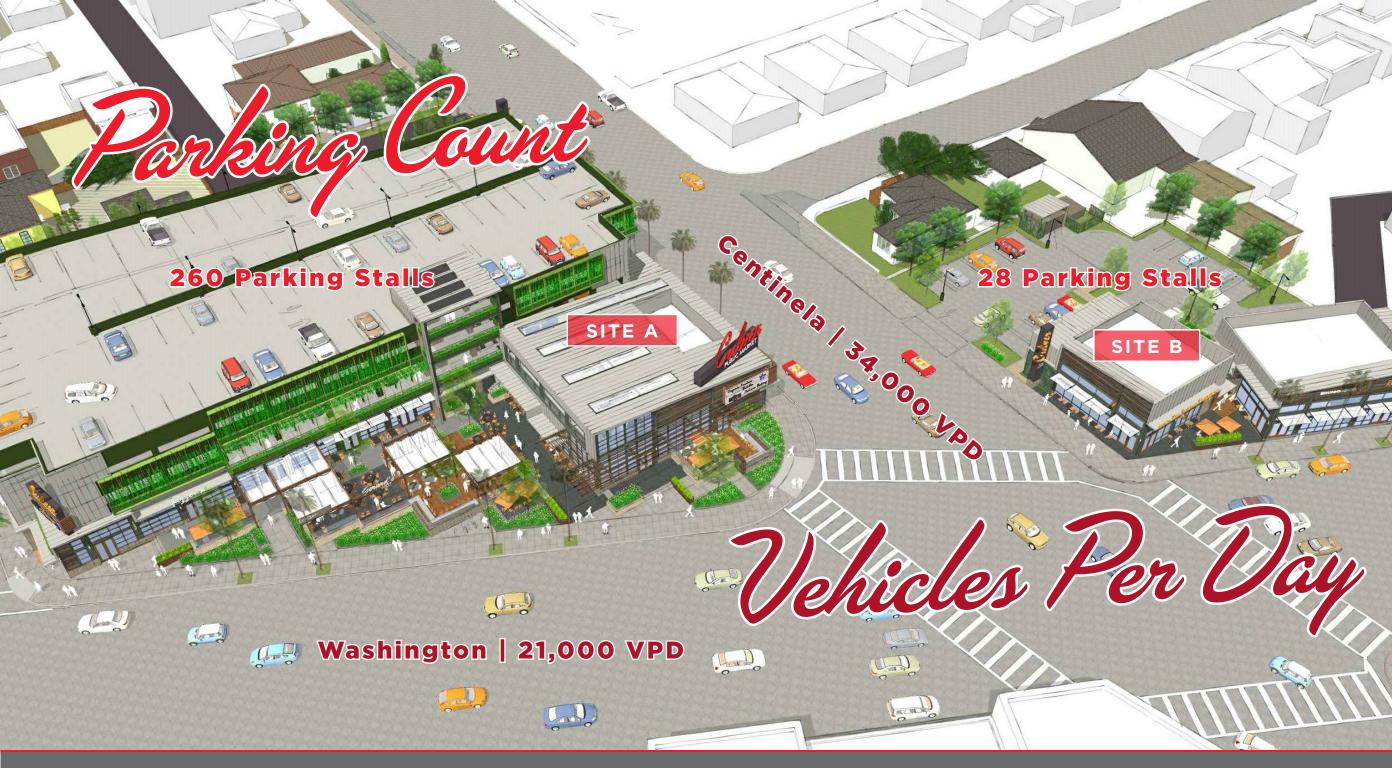

## SITE A DN 🗲 < UP PARKING TRASH STRUCTURE SHARED PREP ENTRY/EXIT 14% KITCHEN ⇒DN +0' 785 sf LOADING-+0.0' +14.0' +0.0' JAN FIRE RISER ELEC/ DATA ROOM MECH STORAGE 720 sf OFFICE 370 sf 1000 sf WEN T 10' SERVICE CORRIDOR A101b 1090 sf A106 A105 **LEASED** A103 A102 MAINE 1925 sf 1990 sf 1580 sf 1580 sf MACHINE STOR ROOM **LEASED** LOBBY URBANSPACE 8 A101a 11,331 sf PLAZA PL W WASHINGTON BLVD

CE

NTINEL

## SITE B







## Westside One Tenants

YAHOO!

HONEST CO

BEACHMINT

ROC

shoedazze\*

roa

3

hulu

FF000 AD

PANDORA

amazon.com

Google

**WAWEEKLY** 

NFB

SONY

menkeyhead

(SWONG DOODY

ANONYMOUS

KESLOW

6 beats by dudie

UNIVERSAL

Mucker

HBO

Microsoft

Blut

(mt)

ogily

CENTRAL C

unchbox

ZOIC

IIII MAKER

In close proximity to creative office & large daytime populations.