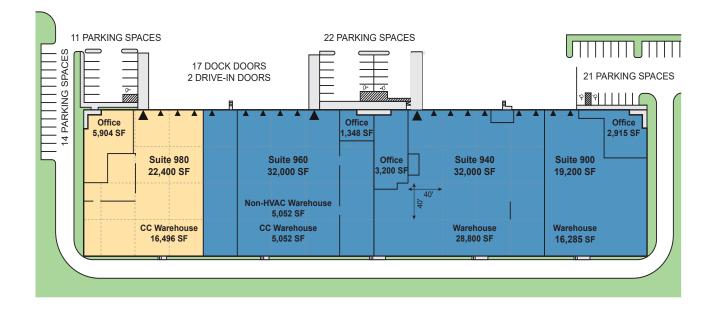

### FACILITY

- 105,600 square foot facility
- 22,400 square feet available with 5,904 square feet office
- Suite 980 Available 9/1/2020
- 4 dock high doors, 1 ramp
- 100% climate controlled
- 180' concrete truck court
- 40' x 40' column spacing
- 24' minimum clear height
- ESFR sprinkler system