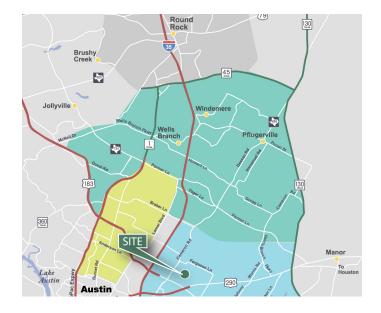

## LOCATION

- Located in the 700 acre Walnut Creek Business District Park, Austin's largest and most established master-planned, mixed use business park
- Located near the intersection of Hwy 183 and Hwy 290, just east of IH-35
- Approximately 8 miles to Central Business District
- Convenient to major employers: Applied Materials, US Farathane, Flextronics, HID Global, and Samsung Semiconductor