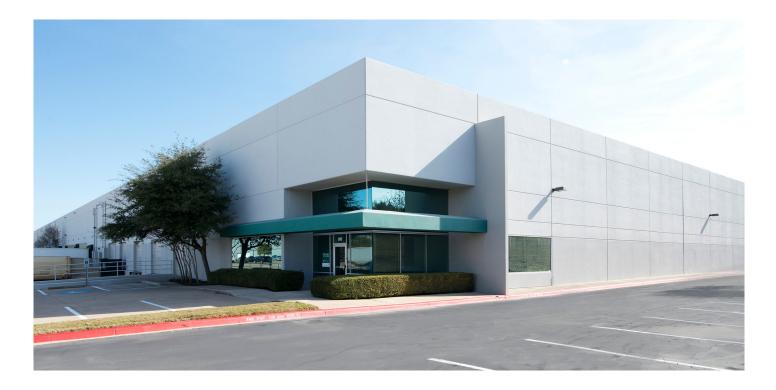

# 22,400 SF Industrial Space For Lease

# Prologis Walnut Creek

8701 Wall Street, Building 9 Austin, Texas 78758 USA

### FACILITY

- 105,600 square foot facility
- 22,400 square feet available with 5,904 square feet office
- Suite 980 Available 9/1/2020
- 4 dock high doors, 1 ramp
- 100% climate controlled
- 180' concrete truck court
- 40' x 40' column spacing
- 24' minimum clear height
- ESFR sprinkler system