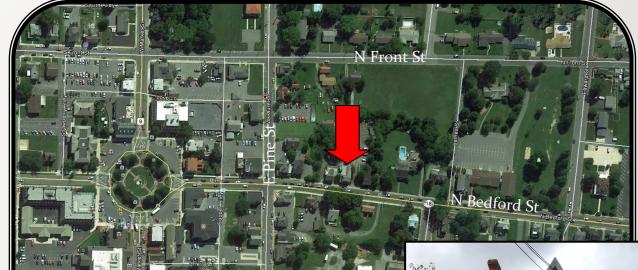

## PROPERTY FOR SALE

109 N Bedford Street

Georgetown, DE

• Building size: 2,600+/- SF

• Sale Price: \$295,000

• Zoning: UB3

• <u>1st Floor features:</u> <u>2nd Floor features:</u>

Conference Room 4 Offices
Reception area Restroom
3 Offices Lunch Room