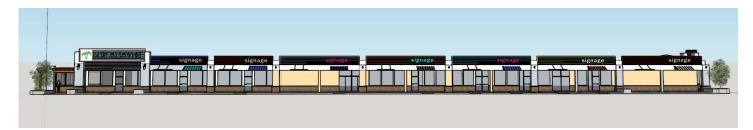

# For Lease



kiddermathews.com

## New ownership

Exterior renovations to begin immediately; signage upgrades, and new facades & landscaping

Join Los Agaves and Baskin Robbins, only minutes from I-5

Turnkey space available, landlord will do tenant improvement work

Reserve your space before rates increase!

400 - 11,000 SF available

\$9.39 - \$10.80/SF, plus NNN

**Terry Wilson** 360.705.1296 twilson@kiddermathews.com

## Fairway Center

1616, 1622-1646 S Gold, Centralia, WA

#### **Concept Renderings**







#### 2016 Demographics

| RADIUS                        | 1-MILE   | 3-MILES  | 5-MILES  |
|-------------------------------|----------|----------|----------|
| Total Population              | 7,293    | 40,141   | 78,568   |
| Average Household Income      | \$48,050 | \$62,966 | \$62,492 |
| Population Growth (2016-2021) | 1.01%    | 0.95%    | 0.96%    |

### **Customer Spending (annual)**

| RADIUS                        | 1-MILE      | 3-MILES      | 5-MILES      |
|-------------------------------|-------------|--------------|--------------|
| Apparel                       | \$1,221,000 | \$12,304,000 | \$17,862,000 |
| Entertainment, Hobbies & Pets | \$1,745,000 | \$19,344,000 | \$28,345,000 |
| Food & Alcohol                | \$2,319,000 | \$60,992,000 | \$88,759,000 |

SOURCE: