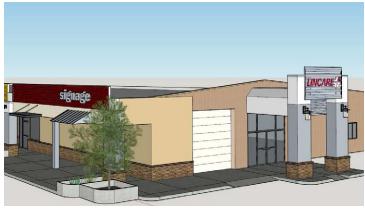

# For Lease



kiddermathews.com

## New ownership

Exterior renovations to begin immediately; signage upgrades, and new facades & landscaping

Join Los Agaves and Baskin Robbins, only minutes from I-5

Turnkey space available, landlord will do tenant improvement work

Reserve your space before rates increase!

400 - 11,000 SF available

\$9.39 - \$10.80/SF, plus NNN

**Terry Wilson** 360.705.1296 twilson@kiddermathews.com

## Fairway Center

1616, 1622-1646 S Gold, Centralia, WA

#### **Concept Renderings**







#### 2016 Demographics

| RADIUS                        | 1-MILE   | 3-MILES  | 5-MILES  |
|-------------------------------|----------|----------|----------|
| Total Population              | 7,293    | 40,141   | 78,568   |
| Average Household Income      | \$48,050 | \$62,966 | \$62,492 |
| Population Growth (2016-2021) | 1.01%    | 0.95%    | 0.96%    |

### **Customer Spending (annual)**

| RADIUS                        | 1-MILE      | 3-MILES      | 5-MILES      |
|-------------------------------|-------------|--------------|--------------|
| Apparel                       | \$1,221,000 | \$12,304,000 | \$17,862,000 |
| Entertainment, Hobbies & Pets | \$1,745,000 | \$19,344,000 | \$28,345,000 |
| Food & Alcohol                | \$2,319,000 | \$60,992,000 | \$88,759,000 |

SOURCE: SIT