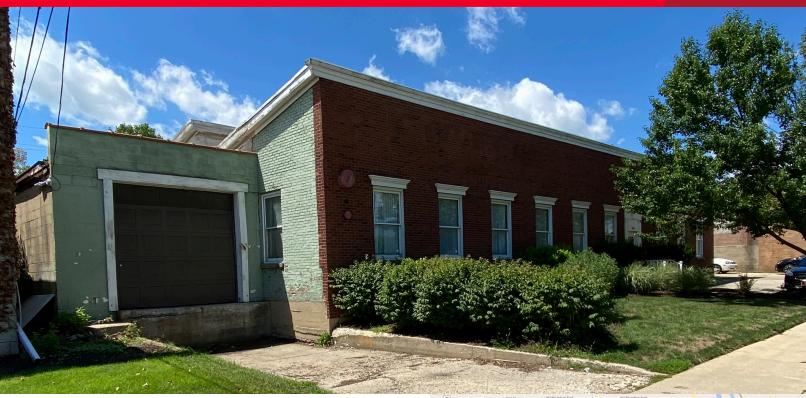

# 626 N. Highland Avenue Aurora, Illinois

# 16,225 SF Available For Sale or Lease Sale Price: \$825,000 (\$50.85 PSF) Lease Rate: \$6.50 PSF Gross

# **Property Highlights**

Building Size: 16,225 SF

Office Size: 4,000 SF (Including Lab)

Land Size: 0.40 Acres

Clear Height: 14-16'

Loading: 1 Exterior Dock

1 Drive-in Door

Sprinklered: Wet