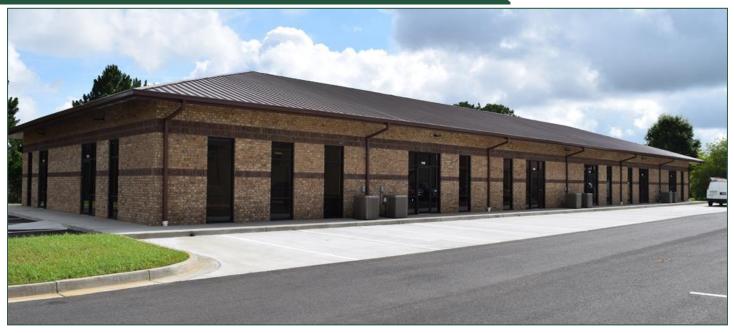

# **NEW CONSTRUCTION FOR LEASE**

104 Whiting Way Warner Robins, GA 31088

Building Size: 9,636 SF

Year Built: 2018

Available: Suite 110 - 900 SF Suite 240 - 706 SF

**Suite 210 - 706 SF Suite 250 - 706 SF** 

# **NEW CONSTRUCTION FOR LEASE**

104 Whiting Way Warner Robins, GA 31088