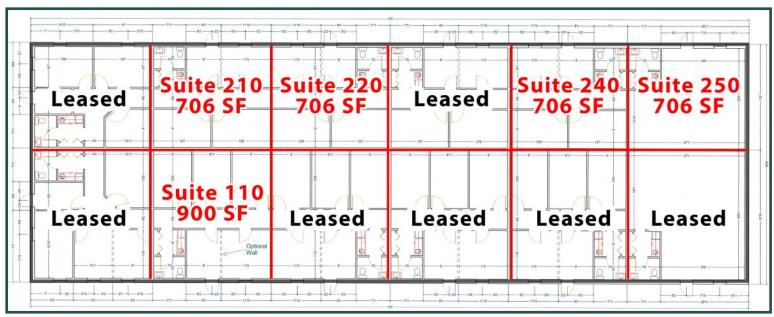

# **NEW CONSTRUCTION FOR LEASE**

104 Whiting Way Warner Robins, GA 31088

Building Size: 9,636 SF

Year Built: 2018

Available: Suite 110 - 900 SF Suite 240 - 706 SF

**Suite 210 - 706 SF Suite 250 - 706 SF** 

Suite 220 - 706 SF

Notes: Maximum Contiguous is 2,312 SF. Floor plans shown are conceptuals

and are flexible.

Traffic: 7,580 vehicles per day Osigian Blvd

26,700 vehicles per day Watson Blvd

28,000 vehicles per day S Houston Lake Road

## **FLOOR PLAN**

FOR MORE INFORMATION CONTACT

Ginny Wyatt, CCIM Associate Broker (478) 397-2233 (cell) (478) 971-8000 (office) gwyatt@fickling.com