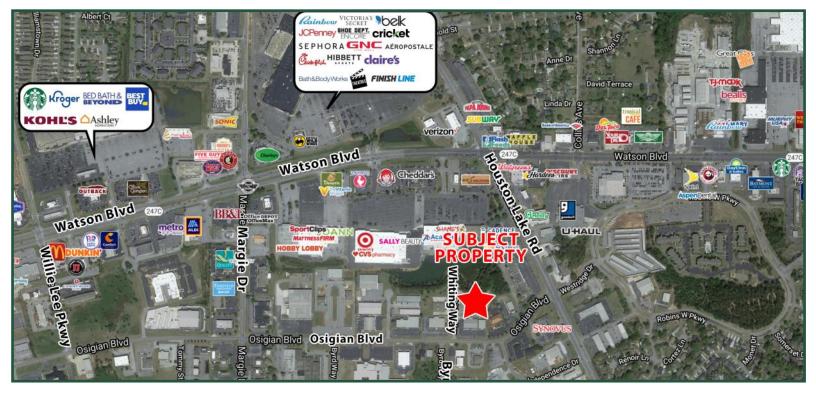

Located: Located in the Advanced Technology Park on Osigian Blvd.

Convenient to restaurants, hotels and retail. Less than 6 miles

from Robins Air Force Base.